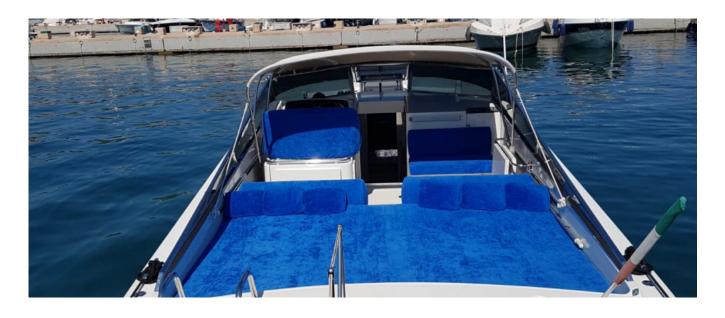

## **DESCRIPTION**

The Itama 38 has marked the history of the Itama fleet, an original "Made in Italy" brand and despite the passage of time, it continues to excel on the seas around the world. This boat has a style all of its own with typical colors and the famous V-shaped hull, which along with the powerful engine, ensures smooth rides on the sea. The outdoor area is complete with cushions at the back of the boat, sun awning, relaxation area with sofas, coffee table and mini-bar placed near the cockpit. Also, the boat has the extended swim platform for cooling off in the crustal clear waters along the Coastline: fun for all ages. The internal features include double bed cabin, kitchen with sink, and a sofa for additional sleeping accommodation.