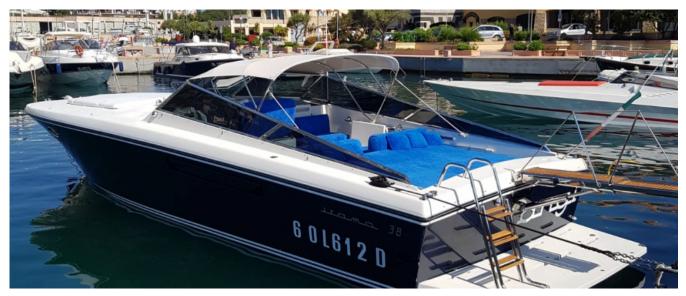

## **DESCRIPTION**

The Itama 38 has marked the history of the Itama fleet, an original "Made in Italy" brand and despite the passage of time, it continues to excel on the seas around the world. This boat has a style all of its own with typical colors and the famous V-shaped hull, which along with the powerful engine, ensures smooth rides on the sea. The outdoor area is complete with cushions at the back of the boat, sun awning, relaxation area with sofas, coffee table and mini-bar placed near the cockpit. Also, the boat has the extended swim platform for cooling off in the crustal clear waters along the Coastline: fun for all ages. The internal features include double bed cabin, kitchen with sink, and a sofa for additional sleeping accommodation.