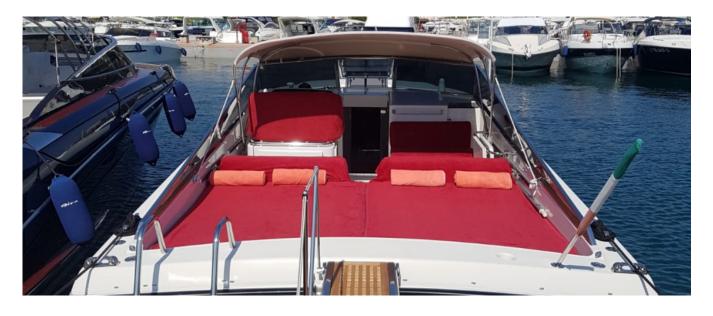

## **DESCRIPTION**

The Itama 38 has marked the history of the Itama fleet, an original "Made in Italy" brand and despite the passage of time, it continues to excel on the seas around the world. This boat has a style all of its own with typical colors and the famous V-shaped hull, which along with the powerful engine, ensures smooth rides on the sea. The outdoor area is complete with cushions at the back of the boat, sun awning, relaxation area with sofas, coffee table and mini-bar placed near the cockpit. Also, the boat has the extended swim platform for cooling off in the crustal clear waters along the Coastline: fun for all ages. The internal features include double bed cabin, kitchen with sink, and a sofa for additional sleeping accommodation.