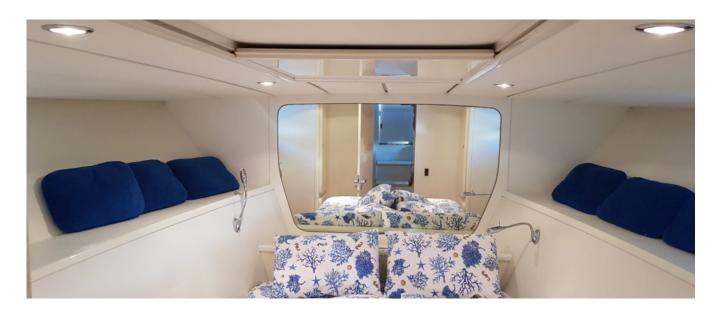

## **DESCRIPTION**

The Itama 38 has marked the history of the Itama fleet, an original "Made in Italy" brand and despite the passage of time, it continues to excel on the seas around the world. This boat has a style all of its own with typical colors and the famous V-shaped hull, which along with the powerful engine, ensures smooth rides on the sea. The outdoor area is complete with cushions at the back of the boat, sun awning, relaxation area with sofas, coffee table and mini-bar placed near the cockpit. Also, the boat has the extended swim platform for cooling off in the crustal clear waters along the Coastline: fun for all ages. The internal features include double bed cabin, kitchen with sink, and a sofa for additional sleeping accommodation.