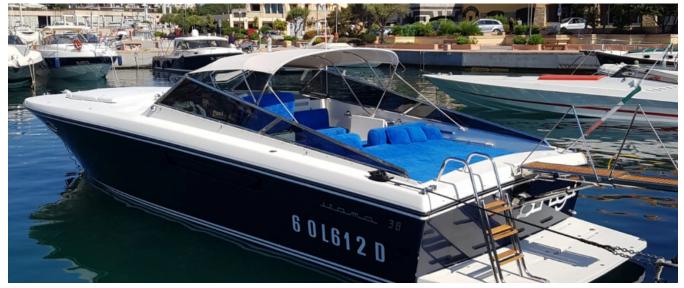

## **DESCRIPTION**

The Itama 38 has marked the history of the Itama fleet, an original "Made in Italy" brand and despite the passage of time, it continues to excel on the seas around the world. This boat has a style all of its own with typical colors and the famous V-shaped hull, which along with the powerful engine, ensures smooth rides on the sea. The outdoor area is complete with cushions at the back of the boat, sun awning, relaxation area with sofas, coffee table and mini-bar placed near the cockpit. Also, the boat has the extended swim platform for cooling off in the crustal clear waters along the Coastline: fun for all ages. The internal features include double bed cabin, kitchen with sink, and a sofa for additional sleeping accommodation.