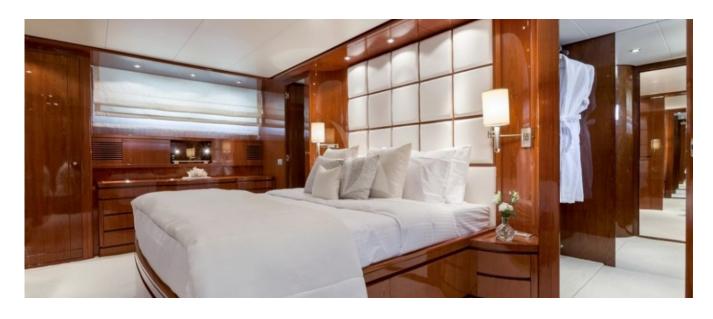

**ACCOMMODATION** 

Zen's interior layout sleeps up to 9 guests in 4 rooms, including a master suite, 1 VIP stateroom, 2 twin cabins, 1 bunk cabin and 1 pullman bed. She is also capable of carrying up to 4 crew onboard to ensure a relaxed luxury yacht experience. Timeless styling, beautiful furnishings and sumptuous seating feature throughout to create an elegant and comfortable atmosphere. Zen's impressive leisure and entertainment facilities make her the ideal charter yacht for socialising and entertaining with family and friends.