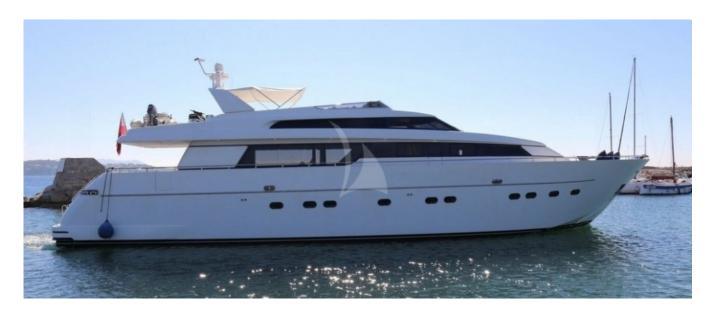

# **ZEN YC**

## **DESCRIPTION**

The 87.93ft /26.80m SL88 'Zen' was built in 2004 by Sanlorenzo and last refitted in 2018. Previously named Setphis Her elegant exterior and interior styling are the work of Sanlorenzo, who is also responsible for her engineering.