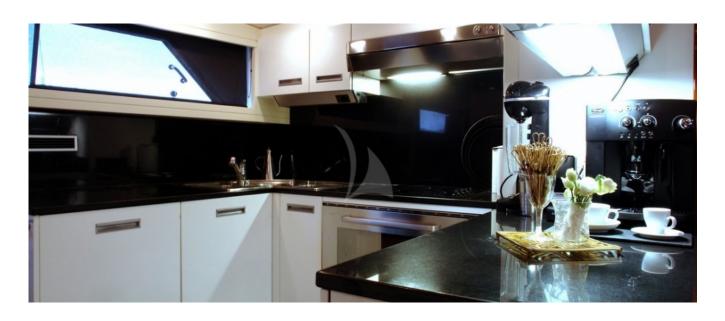

**ACCOMMODATION** 

Zen's interior layout sleeps up to 9 guests in 4 rooms, including a master suite, 1 VIP stateroom, 2 twin cabins, 1 bunk cabin and 1 pullman bed. She is also capable of carrying up to 4 crew onboard to ensure a relaxed luxury yacht experience. Timeless styling, beautiful furnishings and sumptuous seating feature throughout to create an elegant and comfortable atmosphere. Zen's impressive leisure and entertainment facilities make her the ideal charter yacht for socialising and entertaining with family and friends.