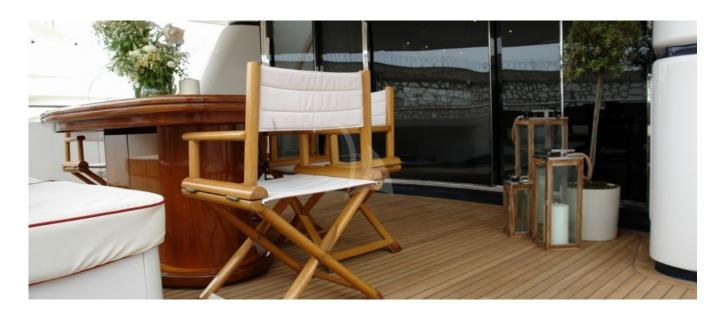

**ACCOMMODATION** 

Zen's interior layout sleeps up to 9 guests in 4 rooms, including a master suite, 1 VIP stateroom, 2 twin cabins, 1 bunk cabin and 1 pullman bed. She is also capable of carrying up to 4 crew onboard to ensure a relaxed luxury yacht experience. Timeless styling, beautiful furnishings and sumptuous seating feature throughout to create an elegant and comfortable atmosphere. Zen's impressive leisure and entertainment facilities make her the ideal charter yacht for socialising and entertaining with family and friends.