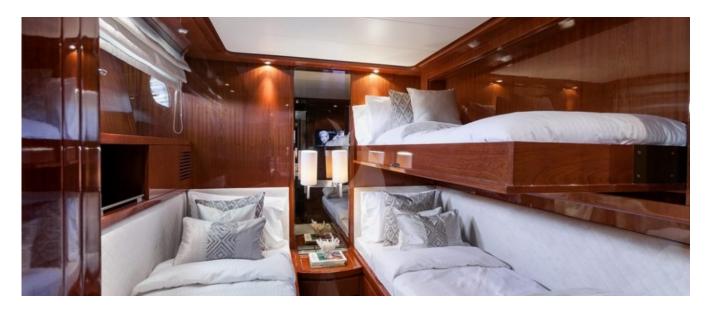

**ACCOMMODATION** 

Zen's interior layout sleeps up to 9 guests in 4 rooms, including a master suite, 1 VIP stateroom, 2 twin cabins, 1 bunk cabin and 1 pullman bed. She is also capable of carrying up to 4 crew onboard to ensure a relaxed luxury yacht experience. Timeless styling, beautiful furnishings and sumptuous seating feature throughout to create an elegant and comfortable atmosphere. Zen's impressive leisure and entertainment facilities make her the ideal charter yacht for socialising and entertaining with family and friends.