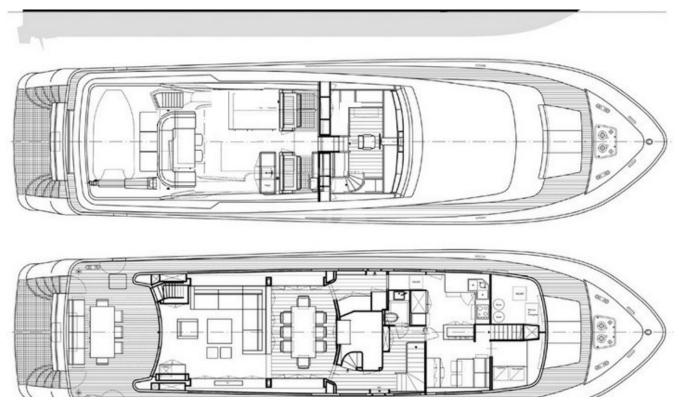

### **ACCOMMODATIONS**

Number cabins

Cabins configuration 2 Double, 2 Twin, 1 Convertible

Guests

**ACCOMMODATION** 

Zen's interior layout sleeps up to 9 guests in 4 rooms, including a master suite, 1 VIP stateroom, 2 twin cabins, 1 bunk cabin and 1 pullman bed. She is also capable of carrying up to 4 crew onboard to ensure a relaxed luxury yacht experience. Timeless styling, beautiful furnishings and sumptuous seating feature throughout to create an elegant and comfortable atmosphere. Zen's impressive leisure and entertainment facilities make her the ideal charter yacht for socialising and entertaining with family and friends.