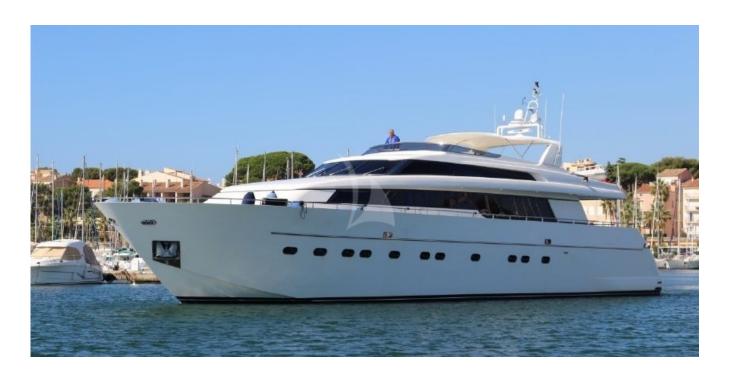

# **ZEN YC**

## **DESCRIPTION**

The 87.93ft /26.80m SL88 'Zen' was built in 2004 by Sanlorenzo and last refitted in 2018. Previously named Setphis Her elegant exterior and interior styling are the work of Sanlorenzo, who is also responsible for her engineering.