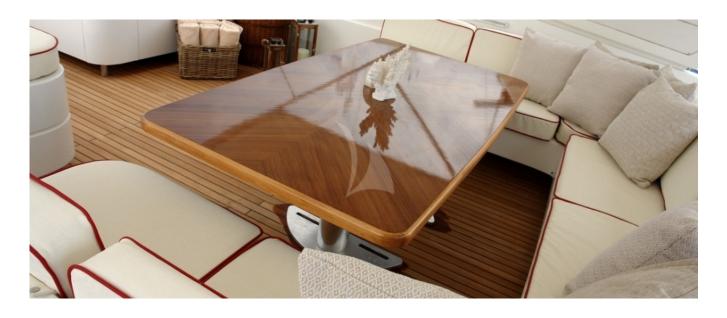

**ACCOMMODATION** 

Zen's interior layout sleeps up to 9 guests in 4 rooms, including a master suite, 1 VIP stateroom, 2 twin cabins, 1 bunk cabin and 1 pullman bed. She is also capable of carrying up to 4 crew onboard to ensure a relaxed luxury yacht experience. Timeless styling, beautiful furnishings and sumptuous seating feature throughout to create an elegant and comfortable atmosphere. Zen's impressive leisure and entertainment facilities make her the ideal charter yacht for socialising and entertaining with family and friends.