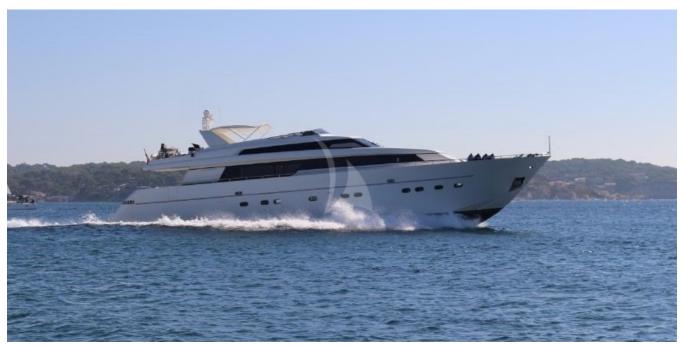

# **ZEN YC**

## **DESCRIPTION**

The 87.93ft /26.80m SL88 'Zen' was built in 2004 by Sanlorenzo and last refitted in 2018. Previously named Setphis Her elegant exterior and interior styling are the work of Sanlorenzo, who is also responsible for her engineering.