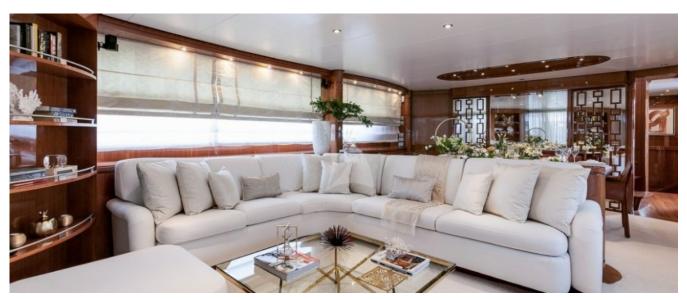

**ACCOMMODATION** 

Zen's interior layout sleeps up to 9 guests in 4 rooms, including a master suite, 1 VIP stateroom, 2 twin cabins, 1 bunk cabin and 1 pullman bed. She is also capable of carrying up to 4 crew onboard to ensure a relaxed luxury yacht experience. Timeless styling, beautiful furnishings and sumptuous seating feature throughout to create an elegant and comfortable atmosphere. Zen's impressive leisure and entertainment facilities make her the ideal charter yacht for socialising and entertaining with family and friends.