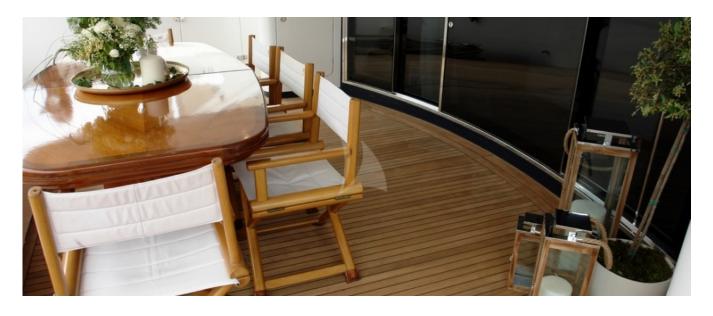

**ACCOMMODATION** 

Zen's interior layout sleeps up to 9 guests in 4 rooms, including a master suite, 1 VIP stateroom, 2 twin cabins, 1 bunk cabin and 1 pullman bed. She is also capable of carrying up to 4 crew onboard to ensure a relaxed luxury yacht experience. Timeless styling, beautiful furnishings and sumptuous seating feature throughout to create an elegant and comfortable atmosphere. Zen's impressive leisure and entertainment facilities make her the ideal charter yacht for socialising and entertaining with family and friends.