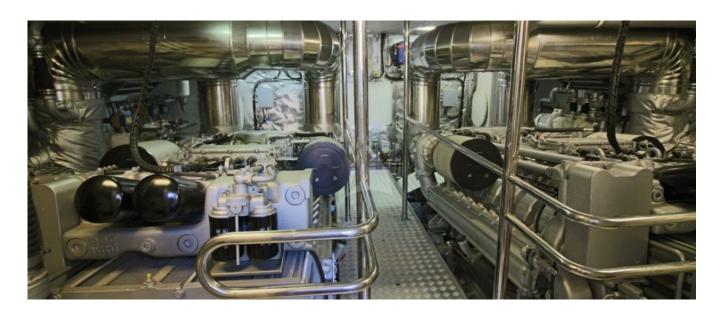

# **FEATURES**

 Lenght
 26.8 m

 Beam
 6.76 m

 Draft
 3.25 m

Engines 2x MTU 1492 kw, 2x 25 kW Kohler

Cruising speed

Built (refit) 2004 (2018)

Number crew

#### **PERFORMANCE**

Zen is capable of 30 knots flat out, with a cruising speed of 20 knots from her 10,400-litre fuel tanks.