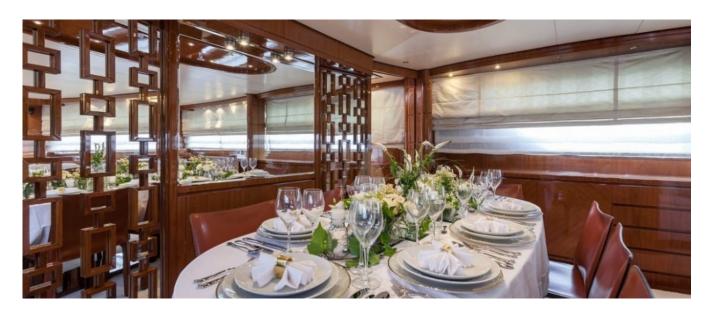

## **DESCRIPTION**

The 87.93ft /26.80m SL88 'Zen' was built in 2004 by Sanlorenzo and last refitted in 2018. Previously named Setphis Her elegant exterior and interior styling are the work of Sanlorenzo, who is also responsible for her engineering.

**ACCOMMODATION** 

Zen's interior layout sleeps up to 9 guests in 4 rooms, including a master suite, 1 VIP stateroom, 2 twin cabins, 1 bunk cabin and 1 pullman bed. She is also capable of carrying up to 4 crew onboard to ensure a relaxed luxury yacht experience. Timeless styling, beautiful furnishings and sumptuous seating feature throughout to create an elegant and comfortable atmosphere. Zen's impressive leisure and entertainment facilities make her the ideal charter yacht for socialising and entertaining with family and friends.