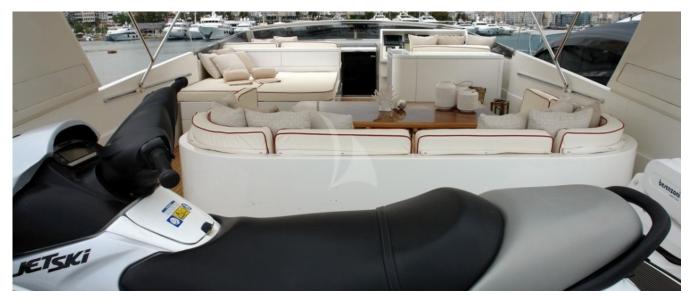

# **INTRATTENIMENTO**

Jet skis on Wi fi

Other Kawasaki jet ski, kayak, inflatable towable toys, full set

of snorkeling equipment, fishing gears

**ACCOMMODATION** 

Zen's interior layout sleeps up to 9 guests in 4 rooms, including a master suite, 1 VIP stateroom, 2 twin cabins, 1 bunk cabin and 1 pullman bed. She is also capable of carrying up to 4 crew onboard to ensure a relaxed luxury yacht experience. Timeless styling, beautiful furnishings and sumptuous seating feature throughout to create an elegant and comfortable atmosphere. Zen's impressive leisure and entertainment facilities make her the ideal charter yacht for socialising and entertaining with family and friends.