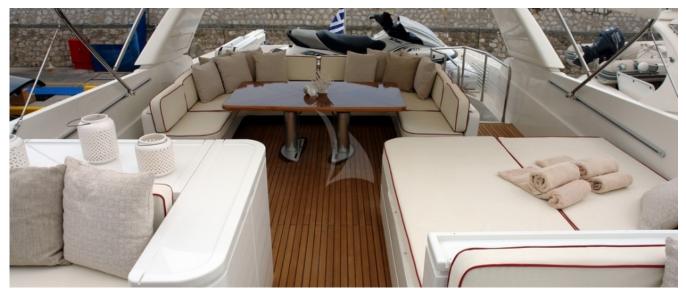

**ACCOMMODATION** 

Zen's interior layout sleeps up to 9 guests in 4 rooms, including a master suite, 1 VIP stateroom, 2 twin cabins, 1 bunk cabin and 1 pullman bed. She is also capable of carrying up to 4 crew onboard to ensure a relaxed luxury yacht experience. Timeless styling, beautiful furnishings and sumptuous seating feature throughout to create an elegant and comfortable atmosphere. Zen's impressive leisure and entertainment facilities make her the ideal charter yacht for socialising and entertaining with family and friends.