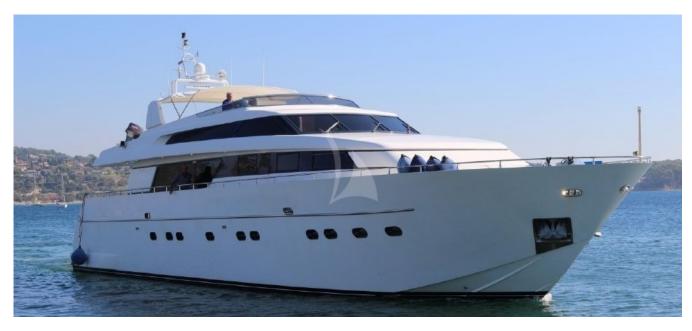

# **ZEN YC**

## **DESCRIPTION**

The 87.93ft /26.80m SL88 'Zen' was built in 2004 by Sanlorenzo and last refitted in 2018. Previously named Setphis Her elegant exterior and interior styling are the work of Sanlorenzo, who is also responsible for her engineering.