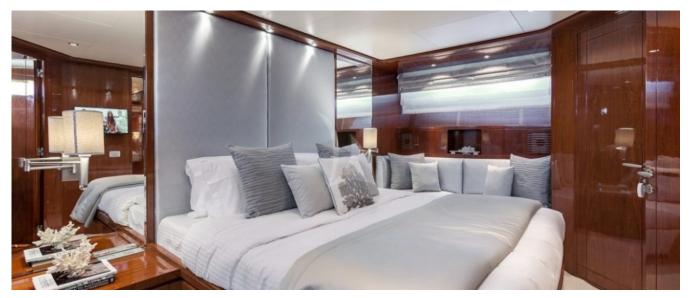

**ACCOMMODATION** 

Zen's interior layout sleeps up to 9 guests in 4 rooms, including a master suite, 1 VIP stateroom, 2 twin cabins, 1 bunk cabin and 1 pullman bed. She is also capable of carrying up to 4 crew onboard to ensure a relaxed luxury yacht experience. Timeless styling, beautiful furnishings and sumptuous seating feature throughout to create an elegant and comfortable atmosphere. Zen's impressive leisure and entertainment facilities make her the ideal charter yacht for socialising and entertaining with family and friends.