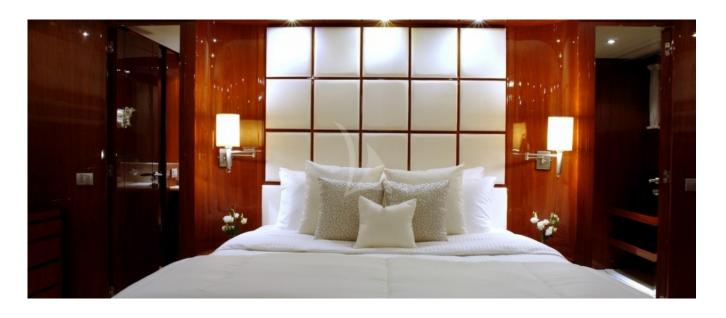

**ACCOMMODATION** 

Zen's interior layout sleeps up to 9 guests in 4 rooms, including a master suite, 1 VIP stateroom, 2 twin cabins, 1 bunk cabin and 1 pullman bed. She is also capable of carrying up to 4 crew onboard to ensure a relaxed luxury yacht experience. Timeless styling, beautiful furnishings and sumptuous seating feature throughout to create an elegant and comfortable atmosphere. Zen's impressive leisure and entertainment facilities make her the ideal charter yacht for socialising and entertaining with family and friends.