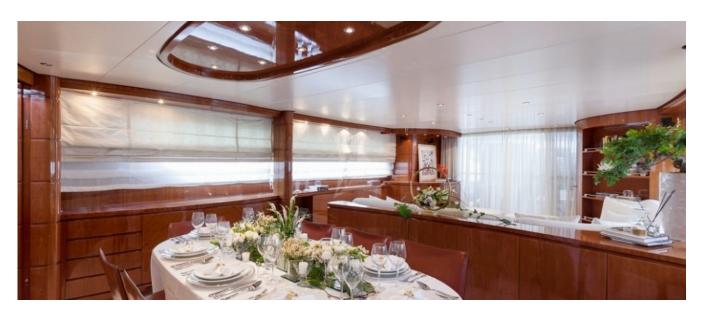

## **DESCRIPTION**

The 87.93ft /26.80m SL88 'Zen' was built in 2004 by Sanlorenzo and last refitted in 2018. Previously named Setphis Her elegant exterior and interior styling are the work of Sanlorenzo, who is also responsible for her engineering.

**ACCOMMODATION** 

Zen's interior layout sleeps up to 9 guests in 4 rooms, including a master suite, 1 VIP stateroom, 2 twin cabins, 1 bunk cabin and 1 pullman bed. She is also capable of carrying up to 4 crew onboard to ensure a relaxed luxury yacht experience. Timeless styling, beautiful furnishings and sumptuous seating feature throughout to create an elegant and comfortable atmosphere. Zen's impressive leisure and entertainment facilities make her the ideal charter yacht for socialising and entertaining with family and friends.