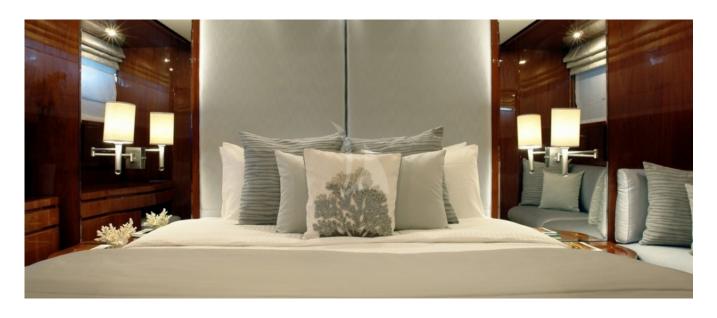

**ACCOMMODATION** 

Zen's interior layout sleeps up to 9 guests in 4 rooms, including a master suite, 1 VIP stateroom, 2 twin cabins, 1 bunk cabin and 1 pullman bed. She is also capable of carrying up to 4 crew onboard to ensure a relaxed luxury yacht experience. Timeless styling, beautiful furnishings and sumptuous seating feature throughout to create an elegant and comfortable atmosphere. Zen's impressive leisure and entertainment facilities make her the ideal charter yacht for socialising and entertaining with family and friends.