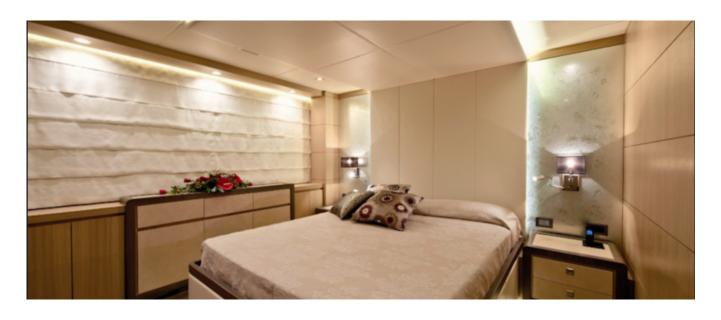

## **ACCOMMODATIONS**

Number cabins5Cabins configuration1 Master 1 VIP 1 Double 1 Twin 1 SingleNumber bathrooms5Guests9

#### **ACCOMMODATION**

Ab 116's interior layout sleeps up to 9 guests in 5 rooms, including a master suite, 1 VIP stateroom, 1 double

cabin, 1 twin cabin and 1 single cabin. She is also capable of carrying up to 5 crew onboard to ensure a relaxed luxury yacht experience. Timeless styling, beautiful furnishings and sumptuous seating feature throughout to create an elegant and comfortable atmosphere. Ab 116's impressive leisure and entertainment facilities make her the ideal charter yacht for socialising and entertaining with family and friends.