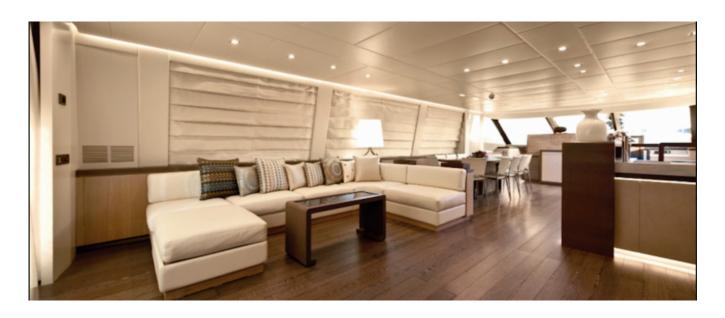

#### **ACCOMMODATION**

Ab 116's interior layout sleeps up to 9 guests in 5 rooms, including a master suite, 1 VIP stateroom, 1 double

cabin, 1 twin cabin and 1 single cabin. She is also capable of carrying up to 5 crew onboard to ensure a relaxed luxury yacht experience. Timeless styling, beautiful furnishings and sumptuous seating feature throughout to create an elegant and comfortable atmosphere. Ab 116's impressive leisure and entertainment facilities make her the ideal charter yacht for socialising and entertaining with family and friends.