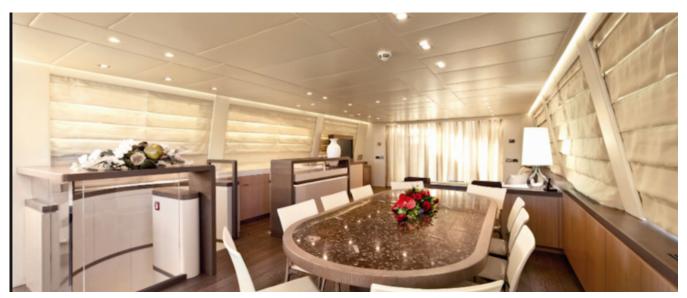

#### **ACCOMMODATION**

Ab 116's interior layout sleeps up to 9 guests in 5 rooms, including a master suite, 1 VIP stateroom, 1 double

cabin, 1 twin cabin and 1 single cabin. She is also capable of carrying up to 5 crew onboard to ensure a relaxed luxury yacht experience. Timeless styling, beautiful furnishings and sumptuous seating feature throughout to create an elegant and comfortable atmosphere. Ab 116's impressive leisure and entertainment facilities make her the ideal charter yacht for socialising and entertaining with family and friends.