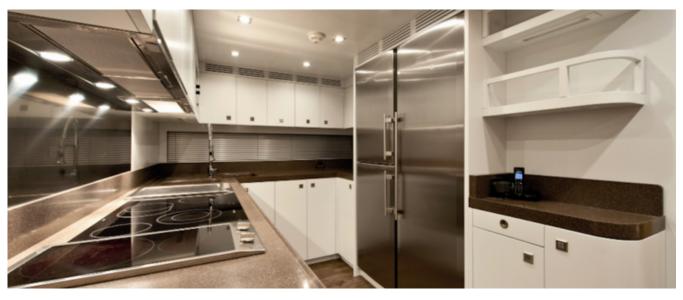

#### **ACCOMMODATION**

Ab 116's interior layout sleeps up to 9 guests in 5 rooms, including a master suite, 1 VIP stateroom, 1 double

cabin, 1 twin cabin and 1 single cabin. She is also capable of carrying up to 5 crew onboard to ensure a relaxed luxury yacht experience. Timeless styling, beautiful furnishings and sumptuous seating feature throughout to create an elegant and comfortable atmosphere. Ab 116's impressive leisure and entertainment facilities make her the ideal charter yacht for socialising and entertaining with family and friends.