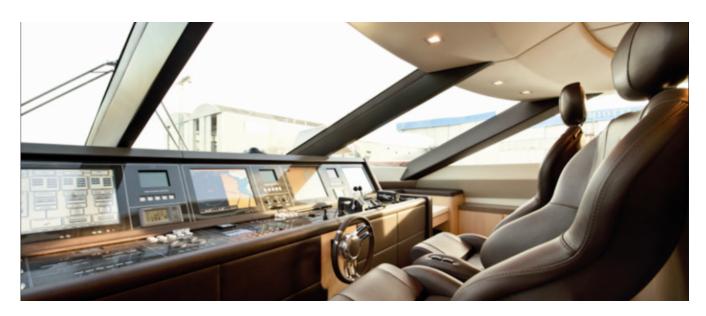

#### PERFORMANCE

She is built with GRP hull and GRP superstructure. With a cruising speed of 36 knots, a maximum speed of 47 knots and a range of 700nm from her 15,000litre fuel tanks, she is the perfect combination of performance and luxury.