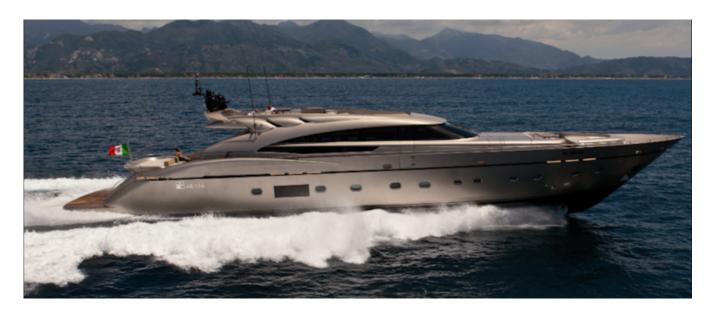

## **AB 116**

## **DESCRIPTION**

The 118.93ft /36.25m AB 116 open was built in 2009 by AB Yachts. The yacht's interior has been designed by Guido de Groot Design and her exterior styling is by Marco Arnaboldi & Guido de Groot Design.