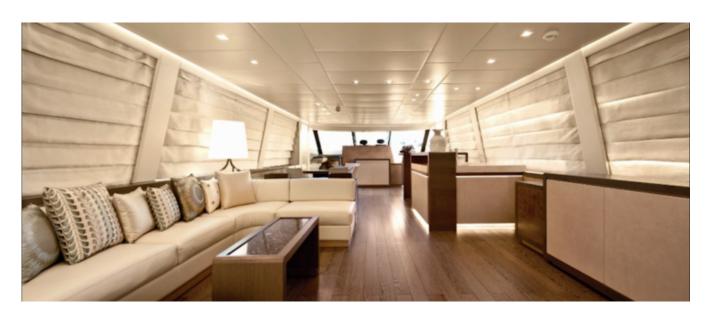

#### **ACCOMMODATION**

Ab 116's interior layout sleeps up to 9 guests in 5 rooms, including a master suite, 1 VIP stateroom, 1 double

cabin, 1 twin cabin and 1 single cabin. She is also capable of carrying up to 5 crew onboard to ensure a relaxed luxury yacht experience. Timeless styling, beautiful furnishings and sumptuous seating feature throughout to create an elegant and comfortable atmosphere. Ab 116's impressive leisure and entertainment facilities make her the ideal charter yacht for socialising and entertaining with family and friends.