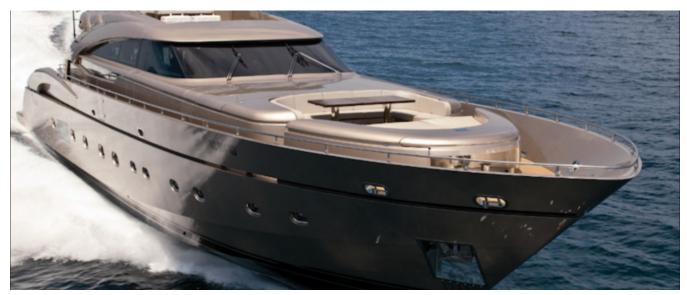

## **AB 116**

## **DESCRIPTION**

The 118.93ft /36.25m AB 116 open was built in 2009 by AB Yachts. The yacht's interior has been designed by Guido de Groot Design and her exterior styling is by Marco Arnaboldi & Guido de Groot Design.