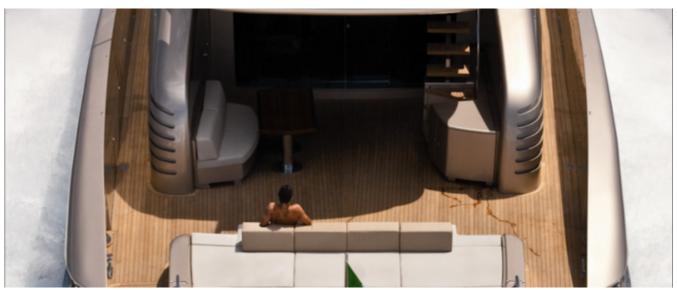

#### **ACCOMMODATION**

Ab 116's interior layout sleeps up to 9 guests in 5 rooms, including a master suite, 1 VIP stateroom, 1 double

cabin, 1 twin cabin and 1 single cabin. She is also capable of carrying up to 5 crew onboard to ensure a relaxed luxury yacht experience. Timeless styling, beautiful furnishings and sumptuous seating feature throughout to create an elegant and comfortable atmosphere. Ab 116's impressive leisure and entertainment facilities make her the ideal charter yacht for socialising and entertaining with family and friends.