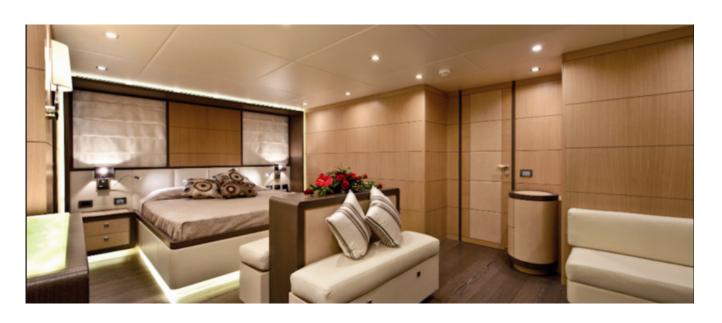

#### **ACCOMMODATION**

Ab 116's interior layout sleeps up to 9 guests in 5 rooms, including a master suite, 1 VIP stateroom, 1 double

cabin, 1 twin cabin and 1 single cabin. She is also capable of carrying up to 5 crew onboard to ensure a relaxed luxury yacht experience. Timeless styling, beautiful furnishings and sumptuous seating feature throughout to create an elegant and comfortable atmosphere. Ab 116's impressive leisure and entertainment facilities make her the ideal charter yacht for socialising and entertaining with family and friends.