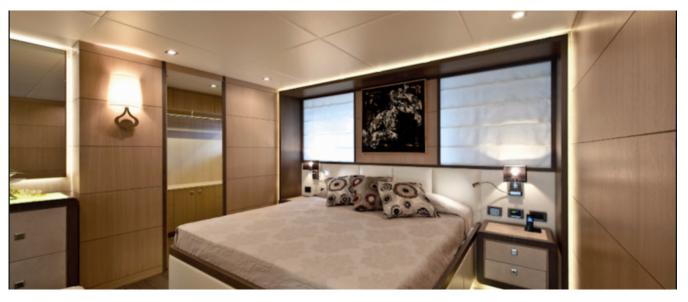

## **ACCOMMODATIONS**

Number cabins5Cabins configuration1 Master 1 VIP 1 Double 1 Twin 1 SingleNumber bathrooms5Guests9

#### **ACCOMMODATION**

Ab 116's interior layout sleeps up to 9 guests in 5 rooms, including a master suite, 1 VIP stateroom, 1 double

cabin, 1 twin cabin and 1 single cabin. She is also capable of carrying up to 5 crew onboard to ensure a relaxed luxury yacht experience. Timeless styling, beautiful furnishings and sumptuous seating feature throughout to create an elegant and comfortable atmosphere. Ab 116's impressive leisure and entertainment facilities make her the ideal charter yacht for socialising and entertaining with family and friends.