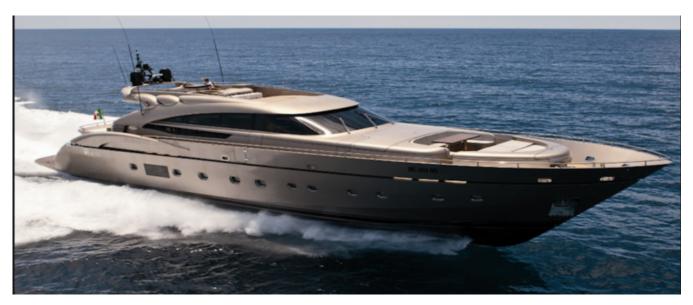

## **AB 116**

## **DESCRIPTION**

The 118.93ft /36.25m AB 116 open was built in 2009 by AB Yachts. The yacht's interior has been designed by Guido de Groot Design and her exterior styling is by Marco Arnaboldi & Guido de Groot Design.