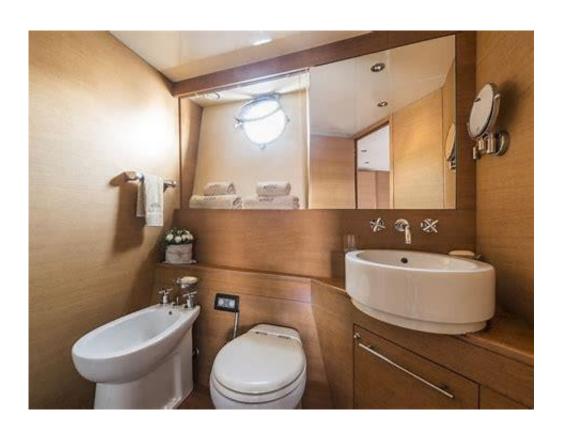

## **DESCRIPTION**

The Aicon 72 SL, is a spacious and elegant yacht with 3 comfortable and spacious double cabins for up to 8 sleeping places, while for day trips, 12 people can get on board. the crew consists of 2 members, who will make you live an unforgettable experience. Sail from Sorrento and go to discover Sardinia Porto Cervo aboard this luxurious boat. It has elegant and refined interiors, large windows that give brightness to the area, a large living room with new wooden floors, comfortable sofas, LCD TV - DVD and Bose sound system. Separate dining area and galley well equipped with refrigerator, ice machine, new induction hob, oven, dishwasher, washing machine. The sleeping area offers the owner's large double dress, the VIP double suite and a double cabin with separate twin beds. Each cabin offers private bathroom with shower. Separate crew quarters with new wooden parquet in crew cutting.