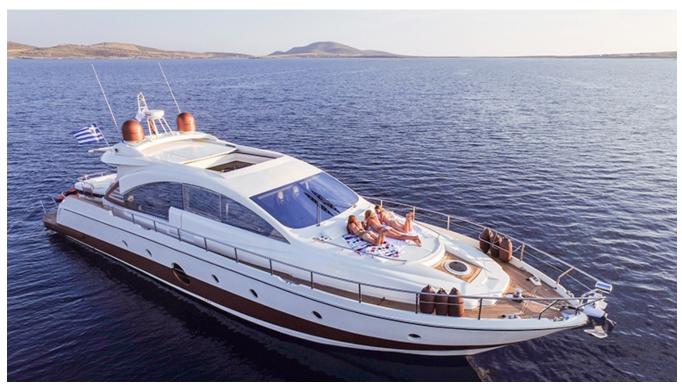

### **AICON 72 PCY**

## **DESCRIPTION**

The Aicon 72 SL, is a spacious and elegant yacht with 3 comfortable and spacious double cabins for up to 8 sleeping places, while for day trips, 12 people can get on board. the crew consists of 2 members, who will make you live an unforgettable experience. Sail from Sorrento and go to discover Sardinia Porto Cervo aboard this luxurious boat. It has elegant and refined interiors, large windows that give brightness to the area, a large living room with new wooden floors, comfortable sofas, LCD TV - DVD and Bose sound system. Separate dining area and galley well equipped with refrigerator, ice machine, new induction hob, oven, dishwasher, washing machine. The sleeping area offers the owner's large double dress, the VIP double suite and a double cabin with separate twin beds. Each cabin offers private bathroom with shower. Separate crew quarters with new wooden parquet in crew cutting.