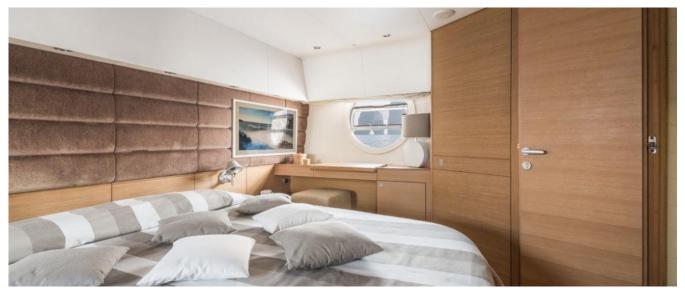

## **ACCOMMODATIONS**

Number cabins4Cabins configuration1 Master 1 VIP 2 TwinNumber bathrooms3Guests8

## **DESCRIPTION**

The Aicon 72 SL, is a spacious and elegant yacht with 3 comfortable and spacious double cabins for up to 8 sleeping places, while for day trips, 12 people can get on board. the crew consists of 2 members, who will make you live an unforgettable experience. Sail from Sorrento and go to discover Sardinia Porto Cervo aboard this luxurious boat. It has elegant and refined interiors, large windows that give brightness to the area, a large living room with new wooden floors, comfortable sofas, LCD TV - DVD and Bose sound system. Separate dining area and galley well equipped with refrigerator, ice machine, new induction hob, oven, dishwasher, washing machine. The sleeping area offers the owner's large double dress, the VIP double suite and a double cabin with separate twin beds. Each cabin offers private bathroom with shower. Separate crew quarters with new wooden parquet in crew cutting.