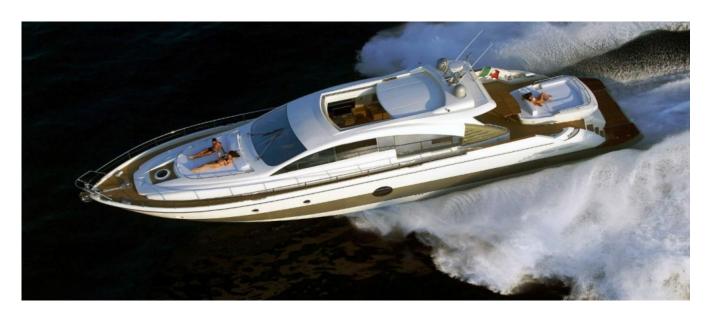

### **AICON 72 PCY**

## **DESCRIPTION**

The Aicon 72 SL, is a spacious and elegant yacht with 3 comfortable and spacious double cabins for up to 8 sleeping places, while for day trips, 12 people can get on board. the crew consists of 2 members, who will make you live an unforgettable experience. Sail from Sorrento and go to discover Sardinia Porto Cervo aboard this luxurious boat. It has elegant and refined interiors, large windows that give brightness to the area, a large living room with new wooden floors, comfortable sofas, LCD TV - DVD and Bose sound system. Separate dining area and galley well equipped with refrigerator, ice machine, new induction hob, oven, dishwasher, washing machine. The sleeping area offers the owner's large double dress, the VIP double suite and a double cabin with separate twin beds. Each cabin offers private bathroom with shower. Separate crew quarters with new wooden parquet in crew cutting.