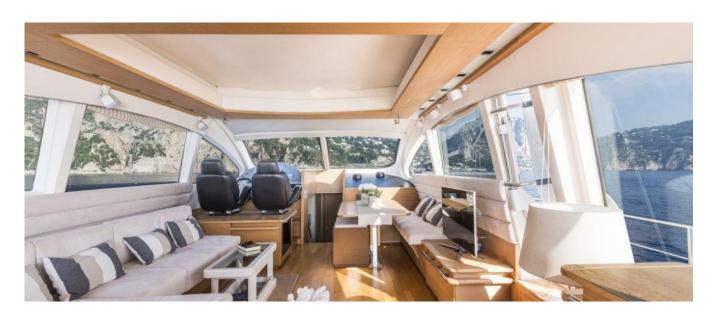

## **DESCRIPTION**

The Aicon 72 SL, is a spacious and elegant yacht with 3 comfortable and spacious double cabins for up to 8 sleeping places, while for day trips, 12 people can get on board. the crew consists of 2 members, who will make you live an unforgettable experience. Sail from Sorrento and go to discover Sardinia Porto Cervo aboard this luxurious boat. It has elegant and refined interiors, large windows that give brightness to the area, a large living room with new wooden floors, comfortable sofas, LCD TV - DVD and Bose sound system. Separate dining area and galley well equipped with refrigerator, ice machine, new induction hob, oven, dishwasher, washing machine. The sleeping area offers the owner's large double dress, the VIP double suite and a double cabin with separate twin beds. Each cabin offers private bathroom with shower. Separate crew quarters with new wooden parquet in crew cutting.