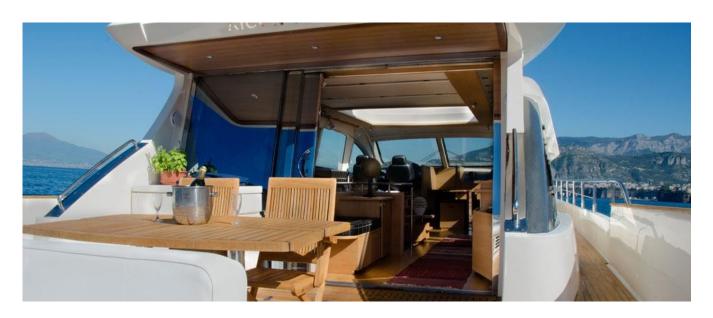

## **DESCRIPTION**

The Aicon 72 SL, is a spacious and elegant yacht with 3 comfortable and spacious double cabins for up to 8 sleeping places, while for day trips, 12 people can get on board. the crew consists of 2 members, who will make you live an unforgettable experience. Sail from Sorrento and go to discover Sardinia Porto Cervo aboard this luxurious boat. It has elegant and refined interiors, large windows that give brightness to the area, a large living room with new wooden floors, comfortable sofas, LCD TV - DVD and Bose sound system. Separate dining area and galley well equipped with refrigerator, ice machine, new induction hob, oven, dishwasher, washing machine. The sleeping area offers the owner's large double dress, the VIP double suite and a double cabin with separate twin beds. Each cabin offers private bathroom with shower. Separate crew quarters with new wooden parquet in crew cutting.