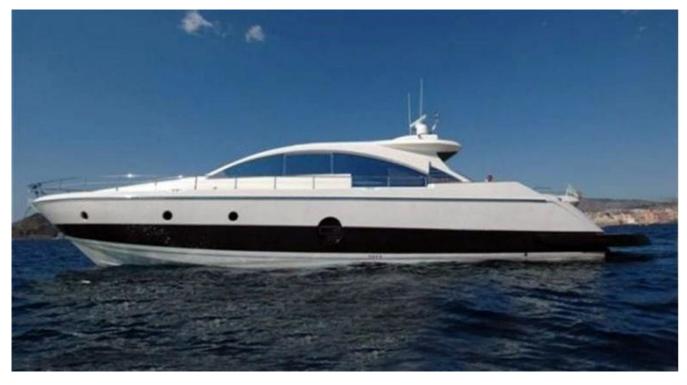

### **AICON 72 PCY**

#### **FEATURES**

Lenght 21.94 m
Beam 5.28 m
Engines 2 CATERPILAR C 30

Cruising speed 20/30 NODI

Built (refit) 2009 Number crew 3