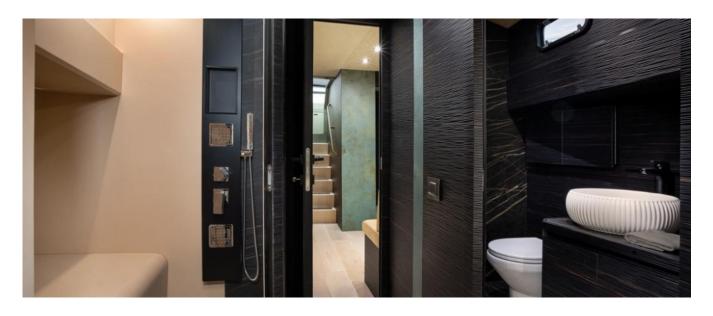

#### **DESCRIPTION**

APEX 60 has been specifically designed to be a flexible day tender, equally equipped for a full day out exploring the coastline or a fun party boat. A spacious layout of the interior comprises a generous and comfortable salon with fully equipped galley, guest toilet, plenty of storage and a beautifully appointed owner's cabin with flexible seating and sleeping area in a very private space. Air conditioning and all the onboard amenities make Apex 60 the perfect day boat to cruise with style and luxury. Captain on board.