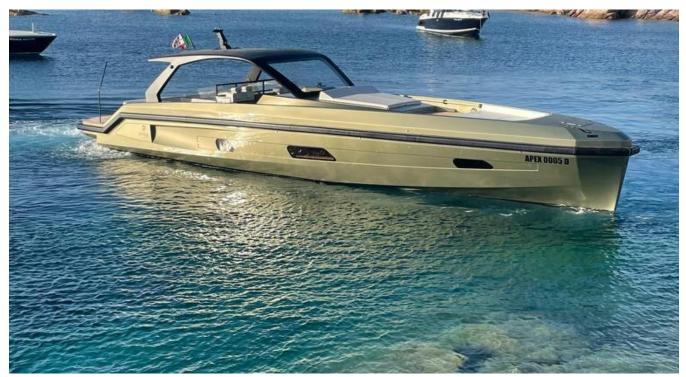

## APEX 60 CHARTER IN COSTA SMERALDA

#### **DESCRIPTION**

APEX 60 has been specifically designed to be a flexible day tender, equally equipped for a full day out exploring the coastline or a fun party boat. A spacious layout of the interior comprises a generous and comfortable salon with fully equipped galley, guest toilet, plenty of storage and a beautifully appointed owner's cabin with flexible seating and sleeping area in a very private space. Air conditioning and all the onboard amenities make Apex 60 the perfect day boat to cruise with style and luxury. Captain on board.