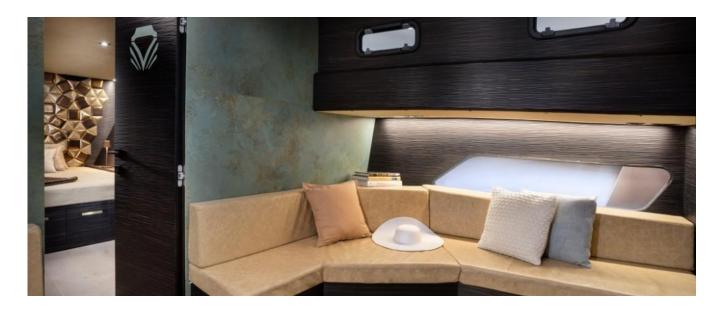

#### **DESCRIPTION**

APEX 60 has been specifically designed to be a flexible day tender, equally equipped for a full day out exploring the coastline or a fun party boat. A spacious layout of the interior comprises a generous and comfortable salon with fully equipped galley, guest toilet, plenty of storage and a beautifully appointed owner's cabin with flexible seating and sleeping area in a very private space. Air conditioning and all the onboard amenities make Apex 60 the perfect day boat to cruise with style and luxury. Captain on board.