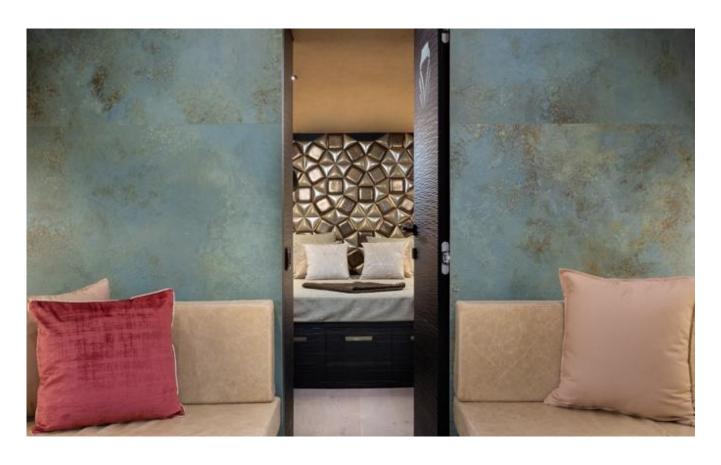

#### **DESCRIPTION**

APEX 60 has been specifically designed to be a flexible day tender, equally equipped for a full day out exploring the coastline or a fun party boat. A spacious layout of the interior comprises a generous and comfortable salon with fully equipped galley, guest toilet, plenty of storage and a beautifully appointed owner's cabin with flexible seating and sleeping area in a very private space. Air conditioning and all the onboard amenities make Apex 60 the perfect day boat to cruise with style and luxury. Captain on board.