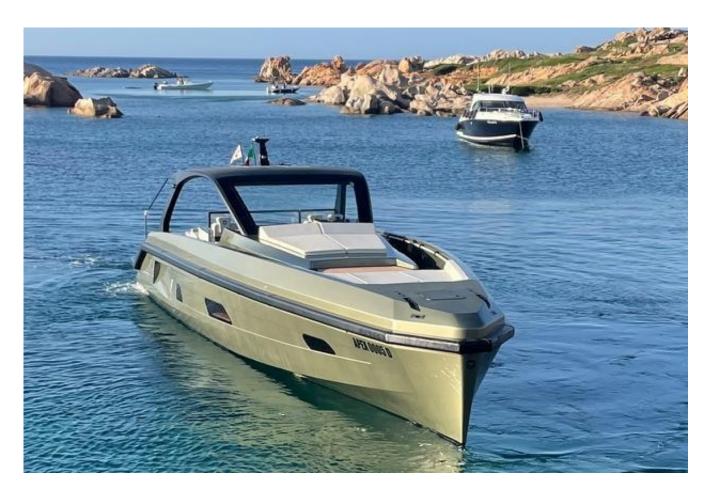

## APEX 60 CHARTER IN COSTA SMERALDA

#### **DESCRIPTION**

APEX 60 has been specifically designed to be a flexible day tender, equally equipped for a full day out exploring the coastline or a fun party boat. A spacious layout of the interior comprises a generous and comfortable salon with fully equipped galley, guest toilet, plenty of storage and a beautifully appointed owner's cabin with flexible seating and sleeping area in a very private space. Air conditioning and all the onboard amenities make Apex 60 the perfect day boat to cruise with style and luxury. Captain on board.