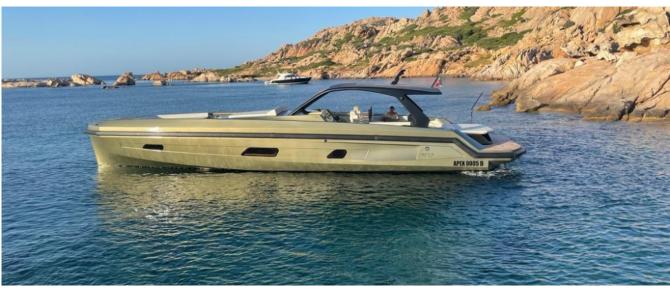

## APEX 60 CHARTER IN COSTA SMERALDA

# PRICE:Upon Request FEATURES

Lenght 18.13 m Draft 4.97 m

Engines 3 X 435 HP VOLVO PENTA

Cruising speed 30
Built (refit) 2018
Number crew 2

#### **DESCRIPTION**

APEX 60 has been specifically designed to be a flexible day tender, equally equipped for a full day out exploring the coastline or a fun party boat. A spacious layout of the interior comprises a generous and comfortable salon with fully equipped galley, guest toilet, plenty of storage and a beautifully appointed owner's cabin with flexible seating and sleeping area in a very private space. Air conditioning and all the onboard amenities make Apex 60 the perfect day boat to cruise with style and luxury. Captain on board.