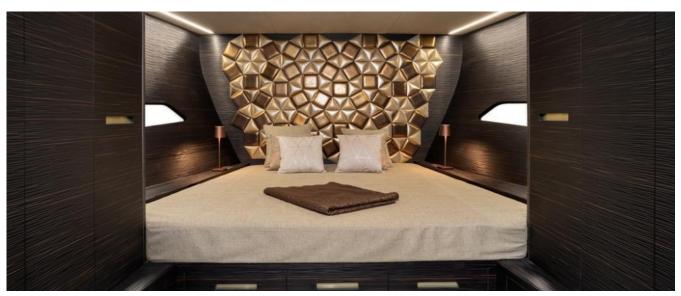

#### **DESCRIPTION**

APEX 60 has been specifically designed to be a flexible day tender, equally equipped for a full day out exploring the coastline or a fun party boat. A spacious layout of the interior comprises a generous and comfortable salon with fully equipped galley, guest toilet, plenty of storage and a beautifully appointed owner's cabin with flexible seating and sleeping area in a very private space. Air conditioning and all the onboard amenities make Apex 60 the perfect day boat to cruise with style and luxury. Captain on board.