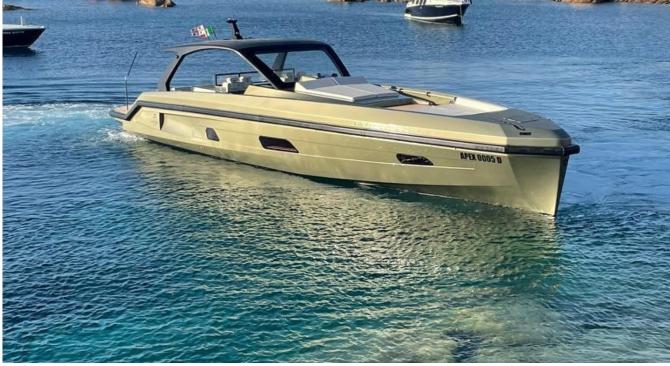

## APEX 60 CHARTER IN COSTA SMERALDA

#### **DESCRIPTION**

APEX 60 has been specifically designed to be a flexible day tender, equally equipped for a full day out exploring the coastline or a fun party boat. A spacious layout of the interior comprises a generous and comfortable salon with fully equipped galley, guest toilet, plenty of storage and a beautifully appointed owner's cabin with flexible seating and sleeping area in a very private space. Air conditioning and all the onboard amenities make Apex 60 the perfect day boat to cruise with style and luxury. Captain on board.