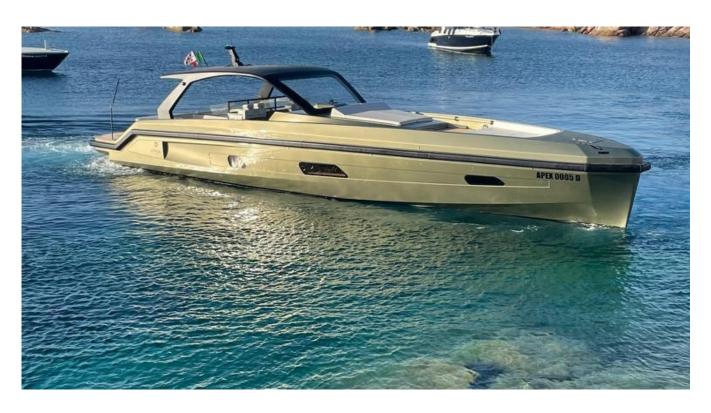

## APEX 60 CHARTER IN COSTA SMERALDA

#### **DESCRIPTION**

APEX 60 has been specifically designed to be a flexible day tender, equally equipped for a full day out exploring the coastline or a fun party boat. A spacious layout of the interior comprises a generous and comfortable salon with fully equipped galley, guest toilet, plenty of storage and a beautifully appointed owner's cabin with flexible seating and sleeping area in a very private space. Air conditioning and all the onboard amenities make Apex 60 the perfect day boat to cruise with style and luxury. Captain on board.