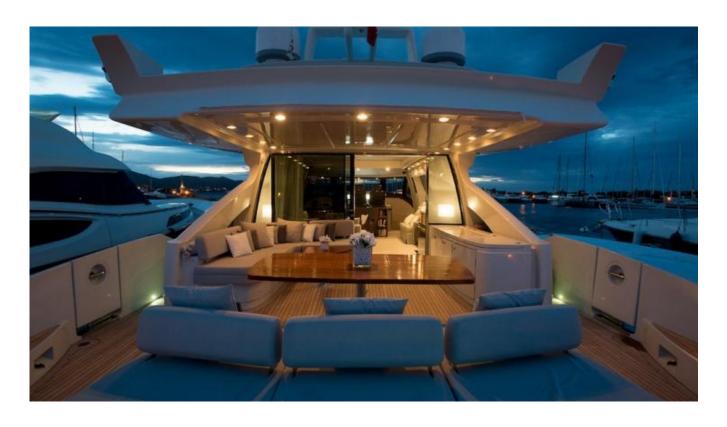

#### Accommodation:

- Number of cabins: 4 - Cabin configuration: 3 Double, 1 Twin - Bed configuration: 1 Pullman, 2 Queen, 1 Double, 2 Single - Number of guests: 9 However, AZIMUT 86S is also a paradise for those wanting to soak up the rays. The large aft deck provides a gorgeous and comfortable area where you can entertain guests or simply relax in the heat of the sun. Combine this with a low swimming platform and Water Toys guests are sure to have a fantastic charter! Water Toys - 1 Avon 320 Jet RIB tender. - 1 Yamaha GXT Waverunner. - Inflatable/Towable Toys Charter Terms Italian VAT is due on the Charter Fee. Expenses are estimated at 30% of the Charter Fee.