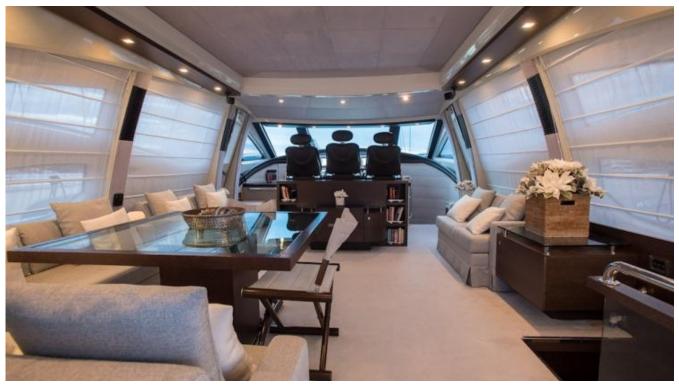

#### Azimut 86S - 4 Cabins - Sardinia - Porto Cervo - Olbia -

Her fantastic crew of three will ensure your stay onboard is relaxed, enjoyable and fun. her open plan and modern interior is both light and spacious for those guests who prefer to relax inside.