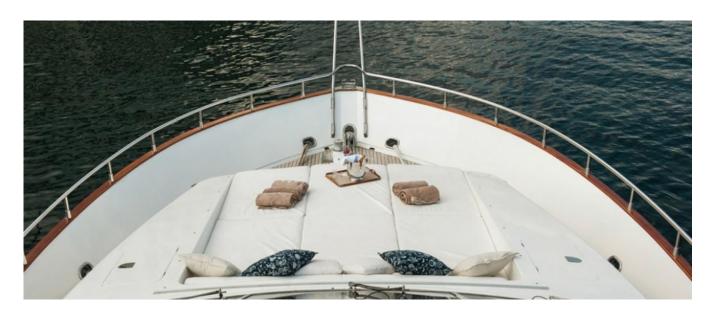

### **ACCOMMODATIONS**

Number cabins4Cabins configuration2 Double, 2 TwinNumber bathrooms4Guests8Guests cruising12

### **DESCRIPTION**

CANADOS 72 PORTO CERVO | COSTA SMERALDA This fantastic fly bridge yacht of over 22 meters characterized by a design and furniture typical of made in Italy boats. The interior spaces offer guests 9 beds and 4 services, as well as a very large and bright living room. The commander and the two sailors are expert and professional people able to fulfill every request. In the price list are excluded:, fuel and galley.