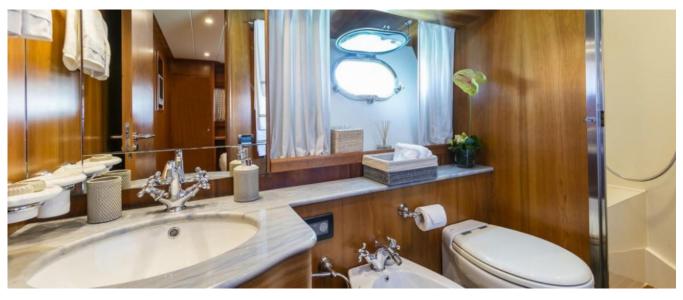

### **ACCOMMODATIONS**

Number cabins4Cabins configuration2 Double, 2 TwinNumber bathrooms4Guests8Guests cruising12

### **DESCRIPTION**

CANADOS 72 PORTO CERVO | COSTA SMERALDA This fantastic fly bridge yacht of over 22 meters characterized by a design and furniture typical of made in Italy boats. The interior spaces offer guests 9 beds and 4 services, as well as a very large and bright living room. The commander and the two sailors are expert and professional people able to fulfill every request. In the price list are excluded:, fuel and galley.