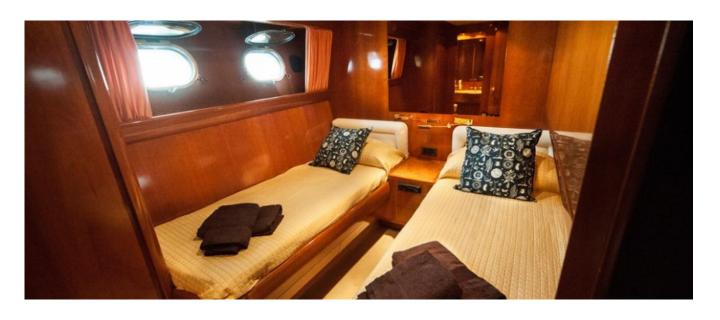

### **ACCOMMODATIONS**

Number cabins4Cabins configuration2 Double, 2 TwinNumber bathrooms4Guests8Guests cruising12

### **DESCRIPTION**

CANADOS 72 PORTO CERVO | COSTA SMERALDA This fantastic fly bridge yacht of over 22 meters characterized by a design and furniture typical of made in Italy boats. The interior spaces offer guests 9 beds and 4 services, as well as a very large and bright living room. The commander and the two sailors are expert and professional people able to fulfill every request. In the price list are excluded:, fuel and galley.