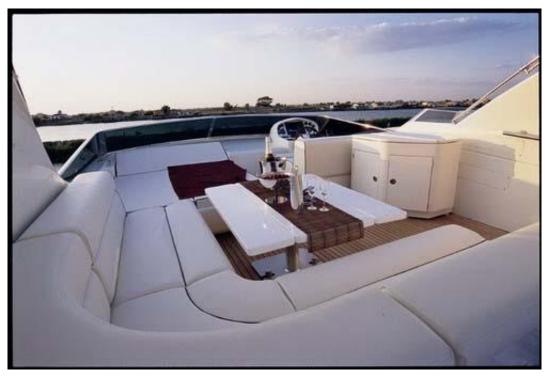

### **ACCOMMODATIONS**

Number cabins4Cabins configuration2 Double, 2 TwinNumber bathrooms4Guests8Guests cruising12

### **DESCRIPTION**

CANADOS 72 PORTO CERVO | COSTA SMERALDA This fantastic fly bridge yacht of over 22 meters characterized by a design and furniture typical of made in Italy boats. The interior spaces offer guests 9 beds and 4 services, as well as a very large and bright living room. The commander and the two sailors are expert and professional people able to fulfill every request. In the price list are excluded:, fuel and galley.