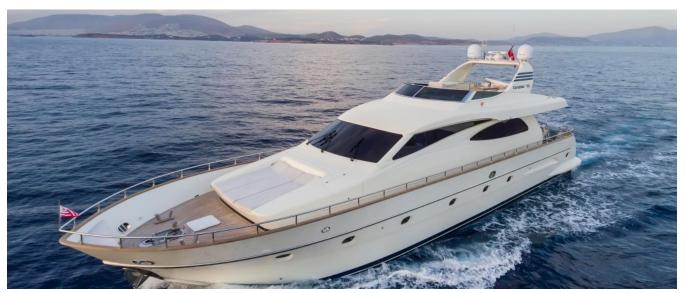

## **CANADOS 72**

### **DESCRIPTION**

CANADOS 72 PORTO CERVO | COSTA SMERALDA This fantastic fly bridge yacht of over 22 meters characterized by a design and furniture typical of made in Italy boats. The interior spaces offer guests 9 beds and 4 services, as well as a very large and bright living room. The commander and the two sailors are expert and professional people able to fulfill every request. In the price list are excluded:, fuel and galley.