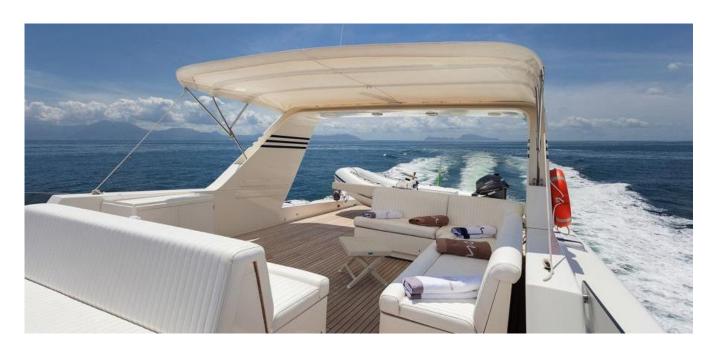

### **DESCRIPTION**

CANADOS 72 PORTO CERVO | COSTA SMERALDA This fantastic fly bridge yacht of over 22 meters characterized by a design and furniture typical of made in Italy boats. The interior spaces offer guests 9 beds and 4 services, as well as a very large and bright living room. The commander and the two sailors are expert and professional people able to fulfill every request. In the price list are excluded:, fuel and galley.