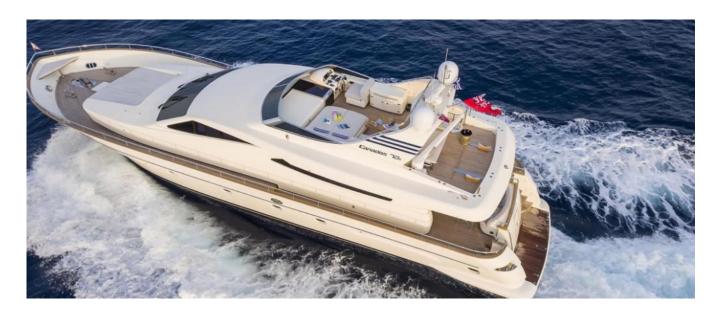

## **CANADOS 72**

### **DESCRIPTION**

CANADOS 72 PORTO CERVO | COSTA SMERALDA This fantastic fly bridge yacht of over 22 meters characterized by a design and furniture typical of made in Italy boats. The interior spaces offer guests 9 beds and 4 services, as well as a very large and bright living room. The commander and the two sailors are expert and professional people able to fulfill every request. In the price list are excluded:, fuel and galley.