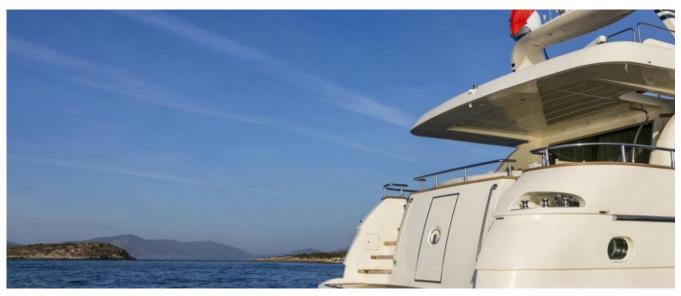

### **DESCRIPTION**

CANADOS 72 PORTO CERVO | COSTA SMERALDA This fantastic fly bridge yacht of over 22 meters characterized by a design and furniture typical of made in Italy boats. The interior spaces offer guests 9 beds and 4 services, as well as a very large and bright living room. The commander and the two sailors are expert and professional people able to fulfill every request. In the price list are excluded:, fuel and galley.