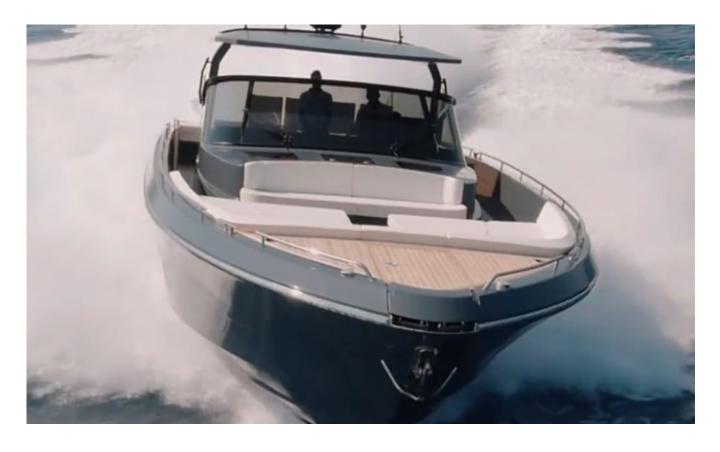

The Continental 50 can feature any combination of one to three cabins with full bathrooms, dinettes, interior or exterior galleys and a crew cabin with its own bathroom.