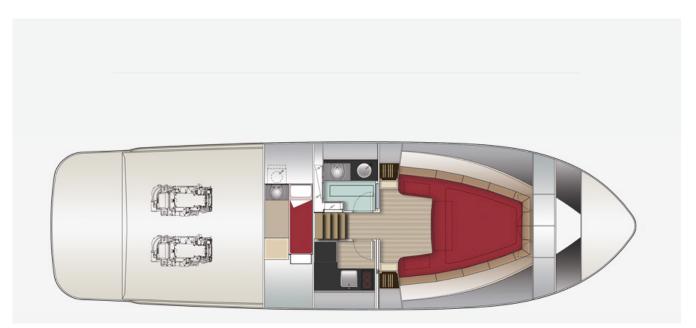

#### ACCOMMODATIONS

Number cabins

1

The Continental 50 can feature any combination of one to three cabins with full bathrooms, dinettes, interior or exterior galleys and a crew cabin with its own bathroom.