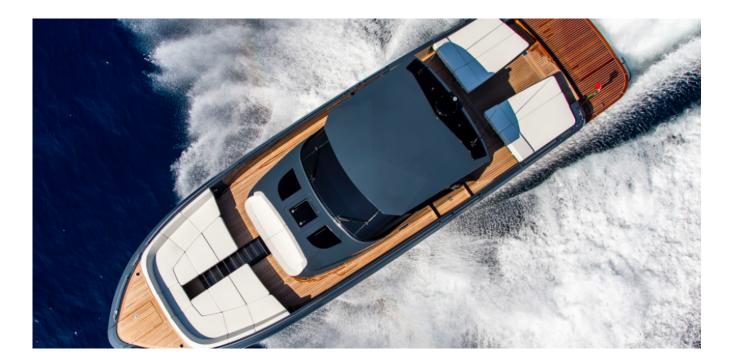

The Continental 50 can feature any combination of one to three cabins with full bathrooms, dinettes, interior or exterior galleys and a crew cabin with its own bathroom.