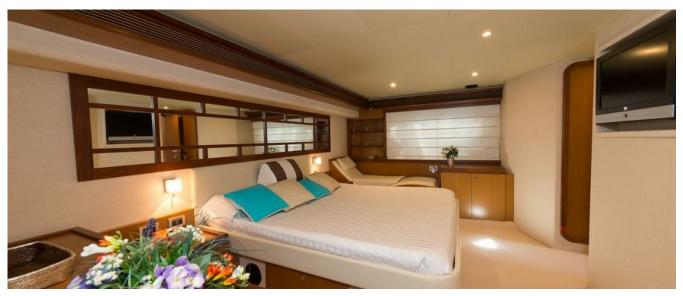

### **ACCOMMODATIONS**

Number cabins3Cabins configuration2 double, 1 twinNumber bathrooms3Guests6Guests cruising10

### **DESCRIPTION**

FERRETTI 630 BSB The Ferretti 630 is a 63" overall flybridge of excellent nautical qualities, spacious and bright. We can define this yacht with her purity of lines, perfection of style, high quality and capacity of interior and exterior arrangement, a boat out of the time who can offer to his guests, 6 cruising and 12 for daily sailing, full comfort and relax. The expansive and bright saloon with the forward dining area, the spacious cockpit with two tables, the enjoyable flying bridge with wide sun bed, offer the possibility to fully enjoy the boat and the sea. The lower accommodation with the exclusive full-beam master suite, the vip suite and the twin cabin provide top quality of life on board. The boat is fully equipped at the top level from the satellite dish, wi fi, water games. In 2016 / 2017 the stern of the boat has been fully modified through the displacement of the central gangway and the creation of a wonderful leaving space with a comfortable divan and a large central table. Various equipment have been installed like a desalinator, an icemaker, TV in each cabin and others.