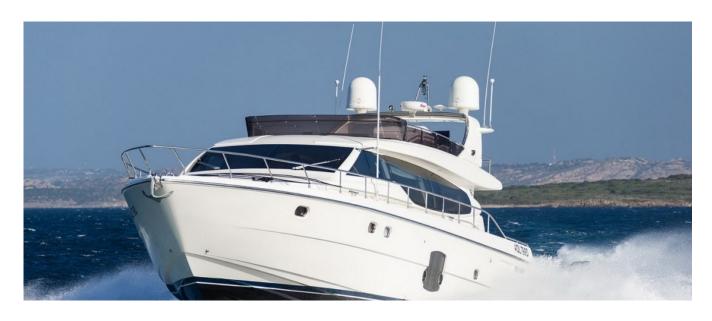

### **DESCRIPTION**

FERRETTI 630 BSB The Ferretti 630 is a 63" overall flybridge of excellent nautical qualities, spacious and bright. We can define this yacht with her purity of lines, perfection of style, high quality and capacity of interior and exterior arrangement, a boat out of the time who can offer to his guests, 6 cruising and 12 for daily sailing, full comfort and relax. The expansive and bright saloon with the forward dining area, the spacious cockpit with two tables, the enjoyable flying bridge with wide sun bed, offer the possibility to fully enjoy the boat and the sea. The lower accommodation with the exclusive full-beam master suite, the vip suite and the twin cabin provide top quality of life on board. The boat is fully equipped at the top level from the satellite dish, wi fi, water games. In 2016 / 2017 the stern of the boat has been fully modified through the displacement of the central gangway and the creation of a wonderful leaving space with a comfortable divan and a large central table. Various equipment have been installed like a desalinator, an icemaker, TV in each cabin and others.