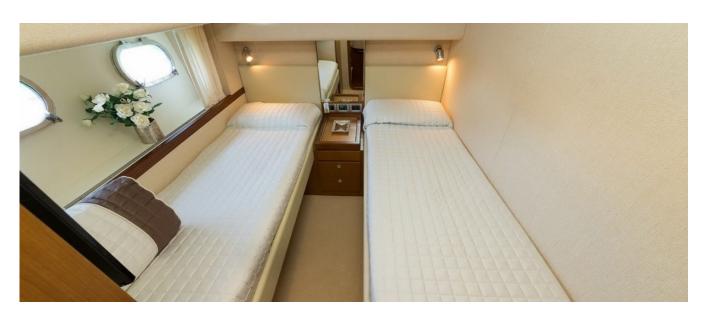

### **ACCOMMODATIONS**

Number cabins3Cabins configuration2 double, 1 twinNumber bathrooms3Guests6Guests cruising10

### **DESCRIPTION**

FERRETTI 630 BSB The Ferretti 630 is a 63" overall flybridge of excellent nautical qualities, spacious and bright. We can define this yacht with her purity of lines, perfection of style, high quality and capacity of interior and exterior arrangement, a boat out of the time who can offer to his guests, 6 cruising and 12 for daily sailing, full comfort and relax. The expansive and bright saloon with the forward dining area, the spacious cockpit with two tables, the enjoyable flying bridge with wide sun bed, offer the possibility to fully enjoy the boat and the sea. The lower accommodation with the exclusive full-beam master suite, the vip suite and the twin cabin provide top quality of life on board. The boat is fully equipped at the top level from the satellite dish, wi fi, water games. In 2016 / 2017 the stern of the boat has been fully modified through the displacement of the central gangway and the creation of a wonderful leaving space with a comfortable divan and a large central table. Various equipment have been installed like a desalinator, an icemaker, TV in each cabin and others.