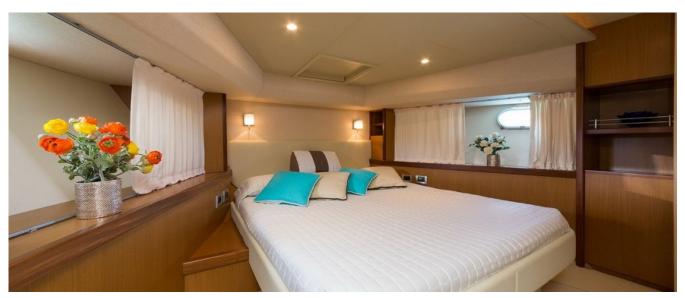

### **ACCOMMODATIONS**

Number cabins3Cabins configuration2 double, 1 twinNumber bathrooms3Guests6Guests cruising10

### **DESCRIPTION**

FERRETTI 630 BSB The Ferretti 630 is a 63" overall flybridge of excellent nautical qualities, spacious and bright. We can define this yacht with her purity of lines, perfection of style, high quality and capacity of interior and exterior arrangement, a boat out of the time who can offer to his guests, 6 cruising and 12 for daily sailing, full comfort and relax. The expansive and bright saloon with the forward dining area, the spacious cockpit with two tables, the enjoyable flying bridge with wide sun bed, offer the possibility to fully enjoy the boat and the sea. The lower accommodation with the exclusive full-beam master suite, the vip suite and the twin cabin provide top quality of life on board. The boat is fully equipped at the top level from the satellite dish, wi fi, water games. In 2016 / 2017 the stern of the boat has been fully modified through the displacement of the central gangway and the creation of a wonderful leaving space with a comfortable divan and a large central table. Various equipment have been installed like a desalinator, an icemaker, TV in each cabin and others.