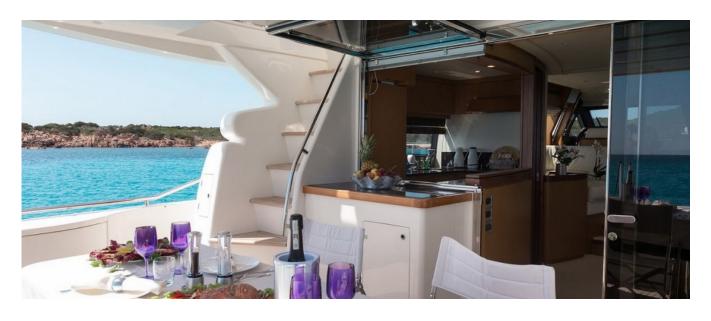

### **DESCRIPTION**

FERRETTI 630 BSB The Ferretti 630 is a 63" overall flybridge of excellent nautical qualities, spacious and bright. We can define this yacht with her purity of lines, perfection of style, high quality and capacity of interior and exterior arrangement, a boat out of the time who can offer to his guests, 6 cruising and 12 for daily sailing, full comfort and relax. The expansive and bright saloon with the forward dining area, the spacious cockpit with two tables, the enjoyable flying bridge with wide sun bed, offer the possibility to fully enjoy the boat and the sea. The lower accommodation with the exclusive full-beam master suite, the vip suite and the twin cabin provide top quality of life on board. The boat is fully equipped at the top level from the satellite dish, wi fi, water games. In 2016 / 2017 the stern of the boat has been fully modified through the displacement of the central gangway and the creation of a wonderful leaving space with a comfortable divan and a large central table. Various equipment have been installed like a desalinator, an icemaker, TV in each cabin and others.