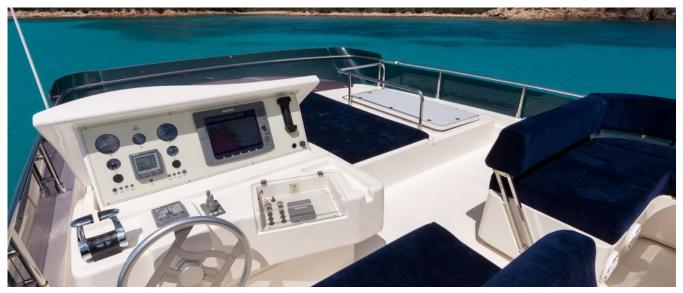

### **DESCRIPTION**

FERRETTI 630 BSB The Ferretti 630 is a 63" overall flybridge of excellent nautical qualities, spacious and bright. We can define this yacht with her purity of lines, perfection of style, high quality and capacity of interior and exterior arrangement, a boat out of the time who can offer to his guests, 6 cruising and 12 for daily sailing, full comfort and relax. The expansive and bright saloon with the forward dining area, the spacious cockpit with two tables, the enjoyable flying bridge with wide sun bed, offer the possibility to fully enjoy the boat and the sea. The lower accommodation with the exclusive full-beam master suite, the vip suite and the twin cabin provide top quality of life on board. The boat is fully equipped at the top level from the satellite dish, wi fi, water games. In 2016 / 2017 the stern of the boat has been fully modified through the displacement of the central gangway and the creation of a wonderful leaving space with a comfortable divan and a large central table. Various equipment have been installed like a desalinator, an icemaker, TV in each cabin and others.