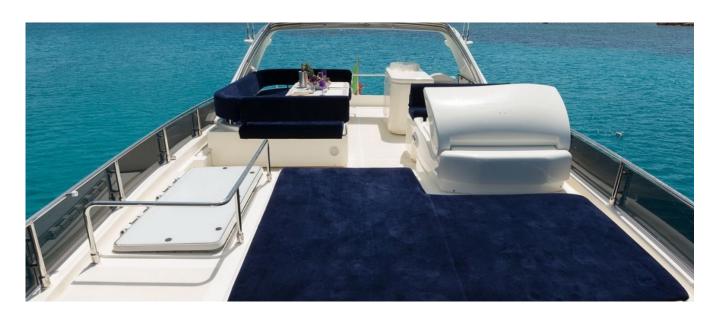

### **DESCRIPTION**

FERRETTI 630 BSB The Ferretti 630 is a 63" overall flybridge of excellent nautical qualities, spacious and bright. We can define this yacht with her purity of lines, perfection of style, high quality and capacity of interior and exterior arrangement, a boat out of the time who can offer to his guests, 6 cruising and 12 for daily sailing, full comfort and relax. The expansive and bright saloon with the forward dining area, the spacious cockpit with two tables, the enjoyable flying bridge with wide sun bed, offer the possibility to fully enjoy the boat and the sea. The lower accommodation with the exclusive full-beam master suite, the vip suite and the twin cabin provide top quality of life on board. The boat is fully equipped at the top level from the satellite dish, wi fi, water games. In 2016 / 2017 the stern of the boat has been fully modified through the displacement of the central gangway and the creation of a wonderful leaving space with a comfortable divan and a large central table. Various equipment have been installed like a desalinator, an icemaker, TV in each cabin and others.