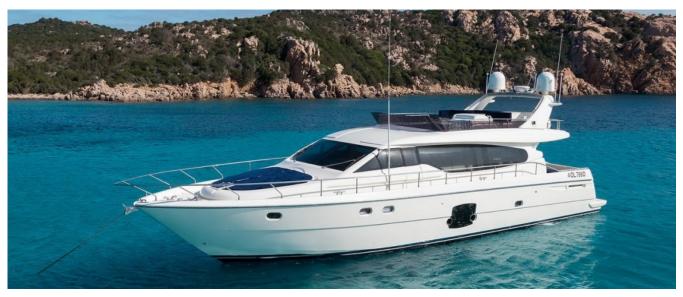

### **DESCRIPTION**

FERRETTI 630 BSB The Ferretti 630 is a 63" overall flybridge of excellent nautical qualities, spacious and bright. We can define this yacht with her purity of lines, perfection of style, high quality and capacity of interior and exterior arrangement, a boat out of the time who can offer to his guests, 6 cruising and 12 for daily sailing, full comfort and relax. The expansive and bright saloon with the forward dining area, the spacious cockpit with two tables, the enjoyable flying bridge with wide sun bed, offer the possibility to fully enjoy the boat and the sea. The lower accommodation with the exclusive full-beam master suite, the vip suite and the twin cabin provide top quality of life on board. The boat is fully equipped at the top level from the satellite dish, wi fi, water games. In 2016 / 2017 the stern of the boat has been fully modified through the displacement of the central gangway and the creation of a wonderful leaving space with a comfortable divan and a large central table. Various equipment have been installed like a desalinator, an icemaker, TV in each cabin and others.