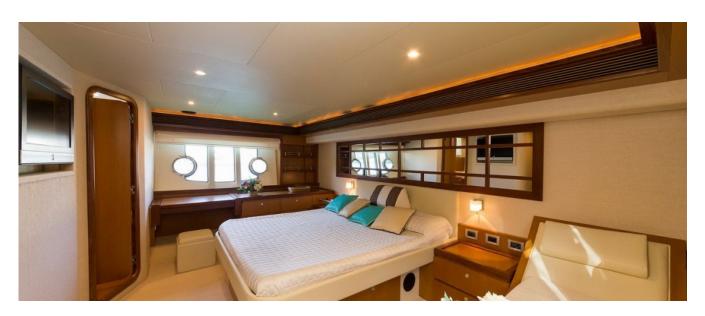

### **ACCOMMODATIONS**

Number cabins3Cabins configuration2 double, 1 twinNumber bathrooms3Guests6Guests cruising10

### **DESCRIPTION**

FERRETTI 630 BSB The Ferretti 630 is a 63" overall flybridge of excellent nautical qualities, spacious and bright. We can define this yacht with her purity of lines, perfection of style, high quality and capacity of interior and exterior arrangement, a boat out of the time who can offer to his guests, 6 cruising and 12 for daily sailing, full comfort and relax. The expansive and bright saloon with the forward dining area, the spacious cockpit with two tables, the enjoyable flying bridge with wide sun bed, offer the possibility to fully enjoy the boat and the sea. The lower accommodation with the exclusive full-beam master suite, the vip suite and the twin cabin provide top quality of life on board. The boat is fully equipped at the top level from the satellite dish, wi fi, water games. In 2016 / 2017 the stern of the boat has been fully modified through the displacement of the central gangway and the creation of a wonderful leaving space with a comfortable divan and a large central table. Various equipment have been installed like a desalinator, an icemaker, TV in each cabin and others.