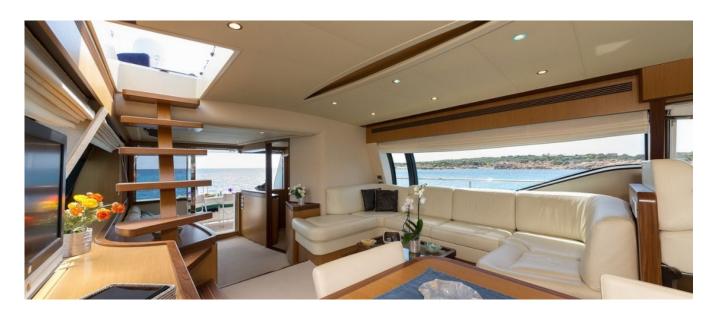

### **DESCRIPTION**

FERRETTI 630 BSB The Ferretti 630 is a 63" overall flybridge of excellent nautical qualities, spacious and bright. We can define this yacht with her purity of lines, perfection of style, high quality and capacity of interior and exterior arrangement, a boat out of the time who can offer to his guests, 6 cruising and 12 for daily sailing, full comfort and relax. The expansive and bright saloon with the forward dining area, the spacious cockpit with two tables, the enjoyable flying bridge with wide sun bed, offer the possibility to fully enjoy the boat and the sea. The lower accommodation with the exclusive full-beam master suite, the vip suite and the twin cabin provide top quality of life on board. The boat is fully equipped at the top level from the satellite dish, wi fi, water games. In 2016 / 2017 the stern of the boat has been fully modified through the displacement of the central gangway and the creation of a wonderful leaving space with a comfortable divan and a large central table. Various equipment have been installed like a desalinator, an icemaker, TV in each cabin and others.