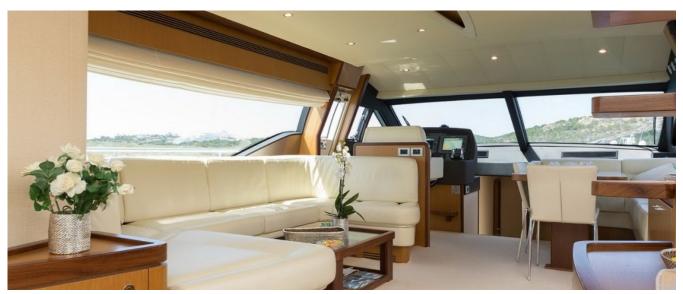

### **DESCRIPTION**

FERRETTI 630 BSB The Ferretti 630 is a 63" overall flybridge of excellent nautical qualities, spacious and bright. We can define this yacht with her purity of lines, perfection of style, high quality and capacity of interior and exterior arrangement, a boat out of the time who can offer to his guests, 6 cruising and 12 for daily sailing, full comfort and relax. The expansive and bright saloon with the forward dining area, the spacious cockpit with two tables, the enjoyable flying bridge with wide sun bed, offer the possibility to fully enjoy the boat and the sea. The lower accommodation with the exclusive full-beam master suite, the vip suite and the twin cabin provide top quality of life on board. The boat is fully equipped at the top level from the satellite dish, wi fi, water games. In 2016 / 2017 the stern of the boat has been fully modified through the displacement of the central gangway and the creation of a wonderful leaving space with a comfortable divan and a large central table. Various equipment have been installed like a desalinator, an icemaker, TV in each cabin and others.