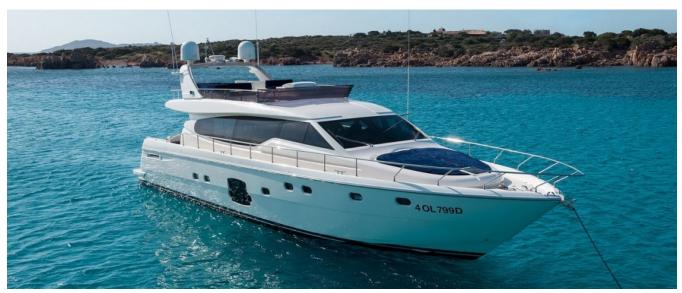

### **DESCRIPTION**

FERRETTI 630 BSB The Ferretti 630 is a 63" overall flybridge of excellent nautical qualities, spacious and bright. We can define this yacht with her purity of lines, perfection of style, high quality and capacity of interior and exterior arrangement, a boat out of the time who can offer to his guests, 6 cruising and 12 for daily sailing, full comfort and relax. The expansive and bright saloon with the forward dining area, the spacious cockpit with two tables, the enjoyable flying bridge with wide sun bed, offer the possibility to fully enjoy the boat and the sea. The lower accommodation with the exclusive full-beam master suite, the vip suite and the twin cabin provide top quality of life on board. The boat is fully equipped at the top level from the satellite dish, wi fi, water games. In 2016 / 2017 the stern of the boat has been fully modified through the displacement of the central gangway and the creation of a wonderful leaving space with a comfortable divan and a large central table. Various equipment have been installed like a desalinator, an icemaker, TV in each cabin and others.