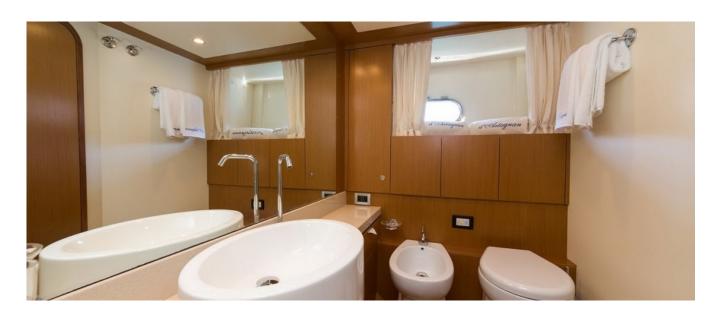

### **ACCOMMODATIONS**

Number cabins3Cabins configuration2 double, 1 twinNumber bathrooms3Guests6Guests cruising10

### **DESCRIPTION**

FERRETTI 630 BSB The Ferretti 630 is a 63" overall flybridge of excellent nautical qualities, spacious and bright. We can define this yacht with her purity of lines, perfection of style, high quality and capacity of interior and exterior arrangement, a boat out of the time who can offer to his guests, 6 cruising and 12 for daily sailing, full comfort and relax. The expansive and bright saloon with the forward dining area, the spacious cockpit with two tables, the enjoyable flying bridge with wide sun bed, offer the possibility to fully enjoy the boat and the sea. The lower accommodation with the exclusive full-beam master suite, the vip suite and the twin cabin provide top quality of life on board. The boat is fully equipped at the top level from the satellite dish, wi fi, water games. In 2016 / 2017 the stern of the boat has been fully modified through the displacement of the central gangway and the creation of a wonderful leaving space with a comfortable divan and a large central table. Various equipment have been installed like a desalinator, an icemaker, TV in each cabin and others.