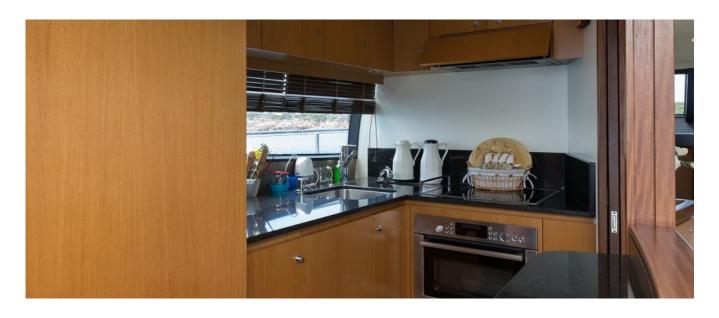

### **DESCRIPTION**

FERRETTI 630 BSB The Ferretti 630 is a 63" overall flybridge of excellent nautical qualities, spacious and bright. We can define this yacht with her purity of lines, perfection of style, high quality and capacity of interior and exterior arrangement, a boat out of the time who can offer to his guests, 6 cruising and 12 for daily sailing, full comfort and relax. The expansive and bright saloon with the forward dining area, the spacious cockpit with two tables, the enjoyable flying bridge with wide sun bed, offer the possibility to fully enjoy the boat and the sea. The lower accommodation with the exclusive full-beam master suite, the vip suite and the twin cabin provide top quality of life on board. The boat is fully equipped at the top level from the satellite dish, wi fi, water games. In 2016 / 2017 the stern of the boat has been fully modified through the displacement of the central gangway and the creation of a wonderful leaving space with a comfortable divan and a large central table. Various equipment have been installed like a desalinator, an icemaker, TV in each cabin and others.