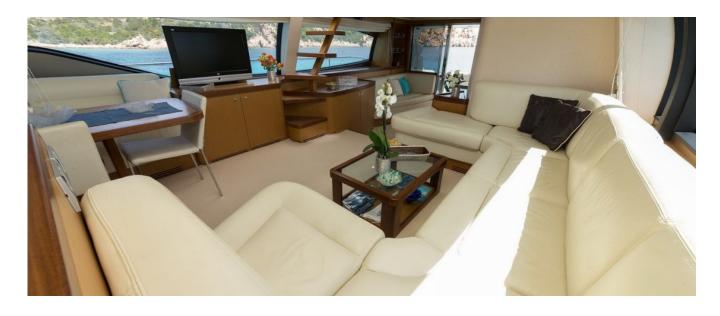

### **DESCRIPTION**

FERRETTI 630 BSB The Ferretti 630 is a 63" overall flybridge of excellent nautical qualities, spacious and bright. We can define this yacht with her purity of lines, perfection of style, high quality and capacity of interior and exterior arrangement, a boat out of the time who can offer to his guests, 6 cruising and 12 for daily sailing, full comfort and relax. The expansive and bright saloon with the forward dining area, the spacious cockpit with two tables, the enjoyable flying bridge with wide sun bed, offer the possibility to fully enjoy the boat and the sea. The lower accommodation with the exclusive full-beam master suite, the vip suite and the twin cabin provide top quality of life on board. The boat is fully equipped at the top level from the satellite dish, wi fi, water games. In 2016 / 2017 the stern of the boat has been fully modified through the displacement of the central gangway and the creation of a wonderful leaving space with a comfortable divan and a large central table. Various equipment have been installed like a desalinator, an icemaker, TV in each cabin and others.