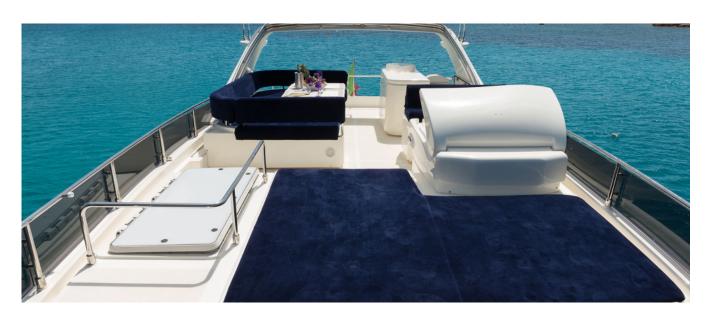

## **DESCRIPTION**

The Ferretti 630 is a 20-meter flying bridge yacht that has a sharp and aggressive line thanks to a unique external window that comes from the stern to the bow and inside the salon allows a 360-degree visibility over the sea. The brightness is found in the full-beam master stateroom with large open-view windows. The other peculiar characteristic of this yacht is the excellent exploitation of the spaces, from the ample and livable flying bridge, to the splendid living room with living room with U-shaped sofa and dining area, to the three beautiful cabins, each with its own bathroom, which ensure a excellent hospitality for 6 people on a cruise. 12 guests can enjoy the boat during the day in total relaxation. The kitchen at the entrance to the salon is particularly beautiful, functional and practical. The on-board equipment is excellent and at the appropriate levels. The boat is equipped, among other things, with a satellite TV antenna, wi-fi and telephone connection systems, tenders and water games. In 2016 were installed watermaker and ice factory, in 2017 to the boat, already perfect for the charter business, is completely transformed the stern, placing the central passarella / davit on the left side, closing the passage to the center and creating a beautiful space leaving with a comfortable sofa and a large central table. Other minor improvements are made on the fly bridge and internal stairs.