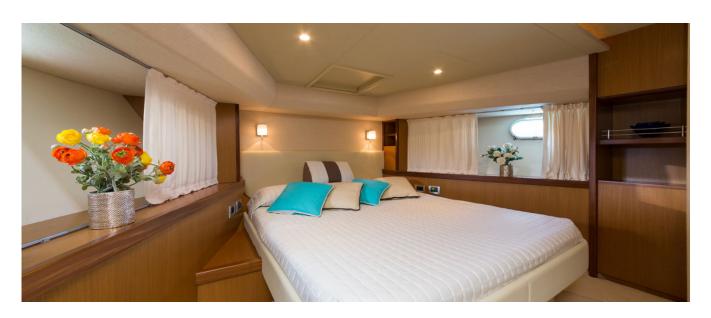

## **DESCRIPTION**

The Ferretti 630 is a 20-meter flying bridge yacht that has a sharp and aggressive line thanks to a unique external window that comes from the stern to the bow and inside the salon allows a 360-degree visibility over the sea. The brightness is found in the full-beam master stateroom with large open-view windows. The other peculiar characteristic of this yacht is the excellent exploitation of the spaces, from the ample and livable flying bridge, to the splendid living room with living room with U-shaped sofa and dining area, to the three beautiful cabins, each with its own bathroom, which ensure a excellent hospitality for 6 people on a cruise. 12 guests can enjoy the boat during the day in total relaxation. The kitchen at the entrance to the salon is particularly beautiful, functional and practical. The on-board equipment is excellent and at the appropriate levels. The boat is equipped, among other things, with a satellite TV antenna, wi-fi and telephone connection systems, tenders and water games. In 2016 were installed watermaker and ice factory, in 2017 to the boat, already perfect for the charter business, is completely transformed the stern, placing the central passarella / davit on the left side, closing the passage to the center and creating a beautiful space leaving with a comfortable sofa and a large central table. Other minor improvements are made on the fly bridge and internal stairs.