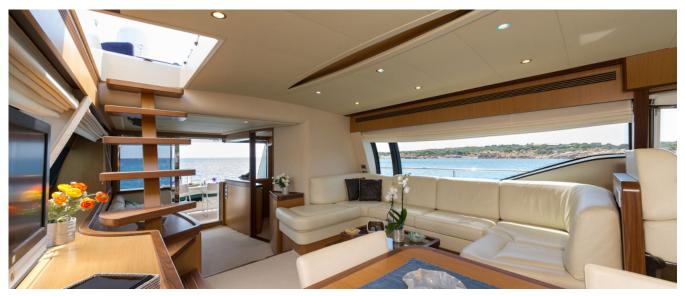

## **DESCRIPTION**

The Ferretti 630 is a 20-meter flying bridge yacht that has a sharp and aggressive line thanks to a unique external window that comes from the stern to the bow and inside the salon allows a 360-degree visibility over the sea. The brightness is found in the full-beam master stateroom with large open-view windows. The other peculiar characteristic of this yacht is the excellent exploitation of the spaces, from the ample and livable flying bridge, to the splendid living room with living room with U-shaped sofa and dining area, to the three beautiful cabins, each with its own bathroom, which ensure a excellent hospitality for 6 people on a cruise. 12 guests can enjoy the boat during the day in total relaxation. The kitchen at the entrance to the salon is particularly beautiful, functional and practical. The on-board equipment is excellent and at the appropriate levels. The boat is equipped, among other things, with a satellite TV antenna, wi-fi and telephone connection systems, tenders and water games. In 2016 were installed watermaker and ice factory, in 2017 to the boat, already perfect for the charter business, is completely transformed the stern, placing the central passarella / davit on the left side, closing the passage to the center and creating a beautiful space leaving with a comfortable sofa and a large central table. Other minor improvements are made on the fly bridge and internal stairs.