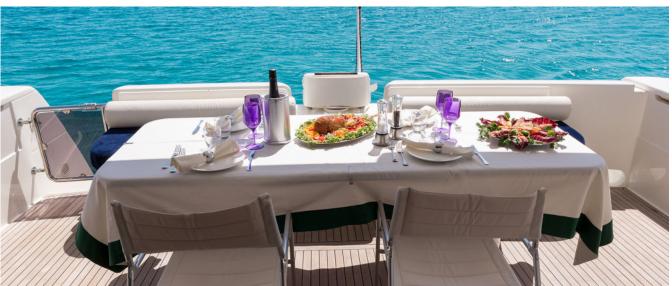

## **DESCRIPTION**

The Ferretti 630 is a 20-meter flying bridge yacht that has a sharp and aggressive line thanks to a unique external window that comes from the stern to the bow and inside the salon allows a 360-degree visibility over the sea. The brightness is found in the full-beam master stateroom with large open-view windows. The other peculiar characteristic of this yacht is the excellent exploitation of the spaces, from the ample and livable flying bridge, to the splendid living room with living room with U-shaped sofa and dining area, to the three beautiful cabins, each with its own bathroom, which ensure a excellent hospitality for 6 people on a cruise. 12 guests can enjoy the boat during the day in total relaxation. The kitchen at the entrance to the salon is particularly beautiful, functional and practical. The on-board equipment is excellent and at the appropriate levels. The boat is equipped, among other things, with a satellite TV antenna, wi-fi and telephone connection systems, tenders and water games. In 2016 were installed watermaker and ice factory, in 2017 to the boat, already perfect for the charter business, is completely transformed the stern, placing the central passarella / davit on the left side, closing the passage to the center and creating a beautiful space leaving with a comfortable sofa and a large central table. Other minor improvements are made on the fly bridge and internal stairs.