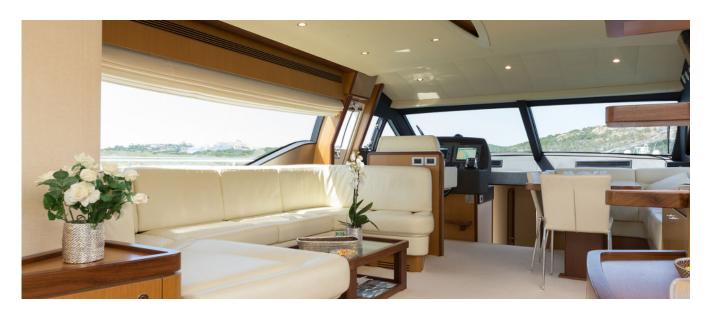

## **DESCRIPTION**

The Ferretti 630 is a 20-meter flying bridge yacht that has a sharp and aggressive line thanks to a unique external window that comes from the stern to the bow and inside the salon allows a 360-degree visibility over the sea. The brightness is found in the full-beam master stateroom with large open-view windows. The other peculiar characteristic of this yacht is the excellent exploitation of the spaces, from the ample and livable flying bridge, to the splendid living room with living room with U-shaped sofa and dining area, to the three beautiful cabins, each with its own bathroom, which ensure a excellent hospitality for 6 people on a cruise. 12 guests can enjoy the boat during the day in total relaxation. The kitchen at the entrance to the salon is particularly beautiful, functional and practical. The on-board equipment is excellent and at the appropriate levels. The boat is equipped, among other things, with a satellite TV antenna, wi-fi and telephone connection systems, tenders and water games. In 2016 were installed watermaker and ice factory, in 2017 to the boat, already perfect for the charter business, is completely transformed the stern, placing the central passarella / davit on the left side, closing the passage to the center and creating a beautiful space leaving with a comfortable sofa and a large central table. Other minor improvements are made on the fly bridge and internal stairs.