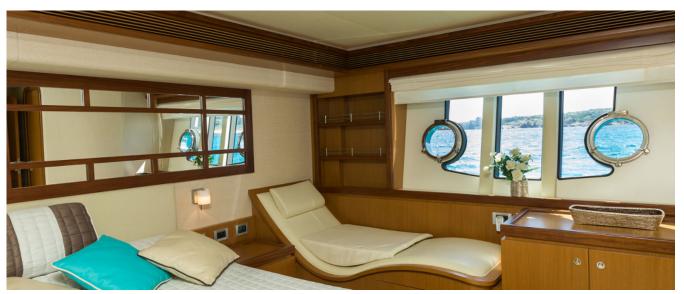

## **DESCRIPTION**

The Ferretti 630 is a 20-meter flying bridge yacht that has a sharp and aggressive line thanks to a unique external window that comes from the stern to the bow and inside the salon allows a 360-degree visibility over the sea. The brightness is found in the full-beam master stateroom with large open-view windows. The other peculiar characteristic of this yacht is the excellent exploitation of the spaces, from the ample and livable flying bridge, to the splendid living room with living room with U-shaped sofa and dining area, to the three beautiful cabins, each with its own bathroom, which ensure a excellent hospitality for 6 people on a cruise. 12 guests can enjoy the boat during the day in total relaxation. The kitchen at the entrance to the salon is particularly beautiful, functional and practical. The on-board equipment is excellent and at the appropriate levels. The boat is equipped, among other things, with a satellite TV antenna, wi-fi and telephone connection systems, tenders and water games. In 2016 were installed watermaker and ice factory, in 2017 to the boat, already perfect for the charter business, is completely transformed the stern, placing the central passarella / davit on the left side, closing the passage to the center and creating a beautiful space leaving with a comfortable sofa and a large central table. Other minor improvements are made on the fly bridge and internal stairs.