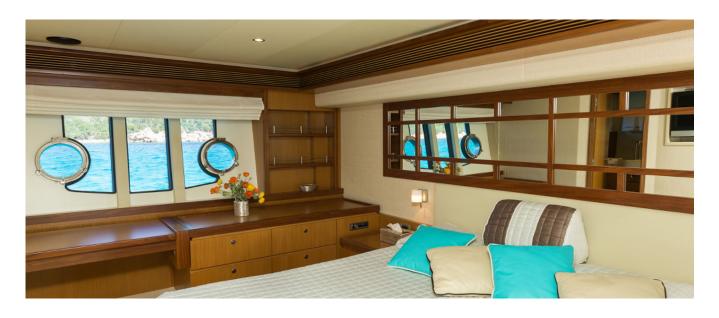

## **DESCRIPTION**

The Ferretti 630 is a 20-meter flying bridge yacht that has a sharp and aggressive line thanks to a unique external window that comes from the stern to the bow and inside the salon allows a 360-degree visibility over the sea. The brightness is found in the full-beam master stateroom with large open-view windows. The other peculiar characteristic of this yacht is the excellent exploitation of the spaces, from the ample and livable flying bridge, to the splendid living room with living room with U-shaped sofa and dining area, to the three beautiful cabins, each with its own bathroom, which ensure a excellent hospitality for 6 people on a cruise. 12 guests can enjoy the boat during the day in total relaxation. The kitchen at the entrance to the salon is particularly beautiful, functional and practical. The on-board equipment is excellent and at the appropriate levels. The boat is equipped, among other things, with a satellite TV antenna, wi-fi and telephone connection systems, tenders and water games. In 2016 were installed watermaker and ice factory, in 2017 to the boat, already perfect for the charter business, is completely transformed the stern, placing the central passarella / davit on the left side, closing the passage to the center and creating a beautiful space leaving with a comfortable sofa and a large central table. Other minor improvements are made on the fly bridge and internal stairs.