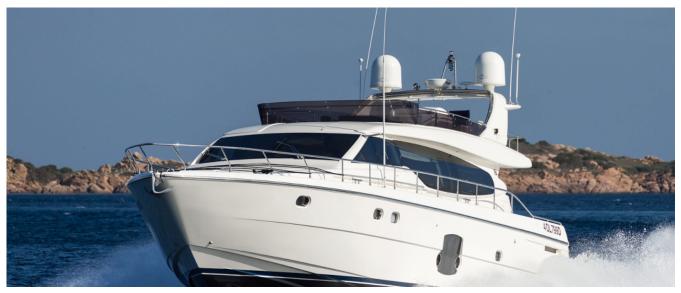

## FERRETTI 630

PRICE:25,000 € FEATURES

Lenght Built (refit) 20 m 2008 (2017)

## **DESCRIPTION**

The Ferretti 630 is a 20-meter flying bridge yacht that has a sharp and aggressive line thanks to a unique external window that comes from the stern to the bow and inside the salon allows a 360-degree visibility over the sea. The brightness is found in the full-beam master stateroom with large open-view windows. The other peculiar characteristic of this yacht is the excellent exploitation of the spaces, from the ample and livable flying bridge, to the splendid living room with living room with U-shaped sofa and dining area, to the three beautiful cabins, each with its own bathroom, which ensure a excellent hospitality for 6 people on a cruise. 12 guests can enjoy the boat during the day in total relaxation. The kitchen at the entrance to the salon is particularly beautiful, functional and practical. The on-board equipment is excellent and at the appropriate levels. The boat is equipped, among other things, with a satellite TV antenna, wi-fi and telephone connection systems, tenders and water games. In 2016 were installed watermaker and ice factory, in 2017 to the boat, already perfect for the charter business, is completely transformed the stern, placing the central passarella / davit on the left side, closing the passage to the center and creating a beautiful space leaving with a comfortable sofa and a large central table. Other minor improvements are made on the fly bridge and internal stairs.