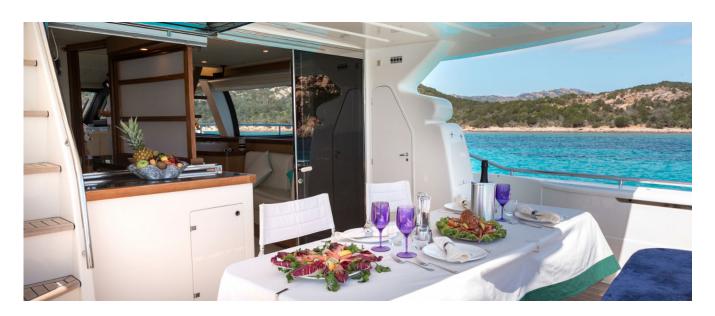

## **DESCRIPTION**

The Ferretti 630 is a 20-meter flying bridge yacht that has a sharp and aggressive line thanks to a unique external window that comes from the stern to the bow and inside the salon allows a 360-degree visibility over the sea. The brightness is found in the full-beam master stateroom with large open-view windows. The other peculiar characteristic of this yacht is the excellent exploitation of the spaces, from the ample and livable flying bridge, to the splendid living room with living room with U-shaped sofa and dining area, to the three beautiful cabins, each with its own bathroom, which ensure a excellent hospitality for 6 people on a cruise. 12 guests can enjoy the boat during the day in total relaxation. The kitchen at the entrance to the salon is particularly beautiful, functional and practical. The on-board equipment is excellent and at the appropriate levels. The boat is equipped, among other things, with a satellite TV antenna, wi-fi and telephone connection systems, tenders and water games. In 2016 were installed watermaker and ice factory, in 2017 to the boat, already perfect for the charter business, is completely transformed the stern, placing the central passarella / davit on the left side, closing the passage to the center and creating a beautiful space leaving with a comfortable sofa and a large central table. Other minor improvements are made on the fly bridge and internal stairs.