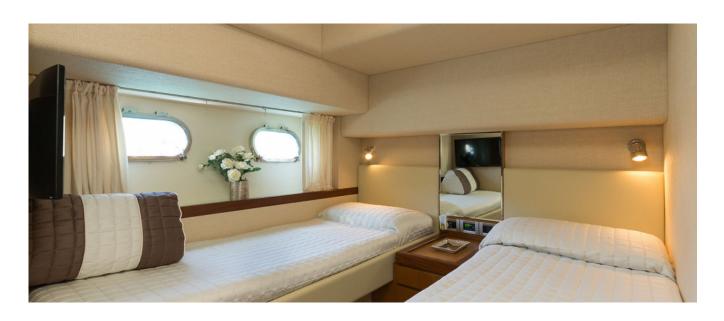

## **DESCRIPTION**

The Ferretti 630 is a 20-meter flying bridge yacht that has a sharp and aggressive line thanks to a unique external window that comes from the stern to the bow and inside the salon allows a 360-degree visibility over the sea. The brightness is found in the full-beam master stateroom with large open-view windows. The other peculiar characteristic of this yacht is the excellent exploitation of the spaces, from the ample and livable flying bridge, to the splendid living room with living room with U-shaped sofa and dining area, to the three beautiful cabins, each with its own bathroom, which ensure a excellent hospitality for 6 people on a cruise. 12 guests can enjoy the boat during the day in total relaxation. The kitchen at the entrance to the salon is particularly beautiful, functional and practical. The on-board equipment is excellent and at the appropriate levels. The boat is equipped, among other things, with a satellite TV antenna, wi-fi and telephone connection systems, tenders and water games. In 2016 were installed watermaker and ice factory, in 2017 to the boat, already perfect for the charter business, is completely transformed the stern, placing the central passarella / davit on the left side, closing the passage to the center and creating a beautiful space leaving with a comfortable sofa and a large central table. Other minor improvements are made on the fly bridge and internal stairs.