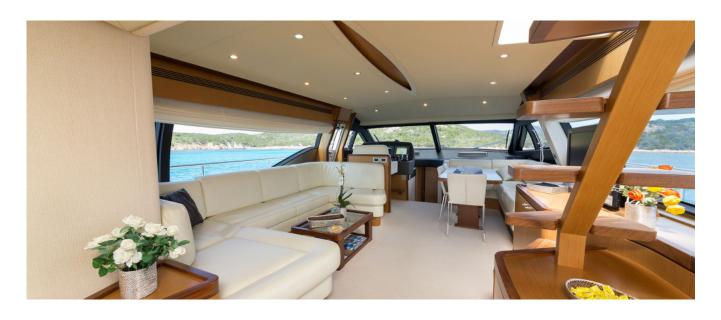

## **DESCRIPTION**

The Ferretti 630 is a 20-meter flying bridge yacht that has a sharp and aggressive line thanks to a unique external window that comes from the stern to the bow and inside the salon allows a 360-degree visibility over the sea. The brightness is found in the full-beam master stateroom with large open-view windows. The other peculiar characteristic of this yacht is the excellent exploitation of the spaces, from the ample and livable flying bridge, to the splendid living room with living room with U-shaped sofa and dining area, to the three beautiful cabins, each with its own bathroom, which ensure a excellent hospitality for 6 people on a cruise. 12 guests can enjoy the boat during the day in total relaxation. The kitchen at the entrance to the salon is particularly beautiful, functional and practical. The on-board equipment is excellent and at the appropriate levels. The boat is equipped, among other things, with a satellite TV antenna, wi-fi and telephone connection systems, tenders and water games. In 2016 were installed watermaker and ice factory, in 2017 to the boat, already perfect for the charter business, is completely transformed the stern, placing the central passarella / davit on the left side, closing the passage to the center and creating a beautiful space leaving with a comfortable sofa and a large central table. Other minor improvements are made on the fly bridge and internal stairs.