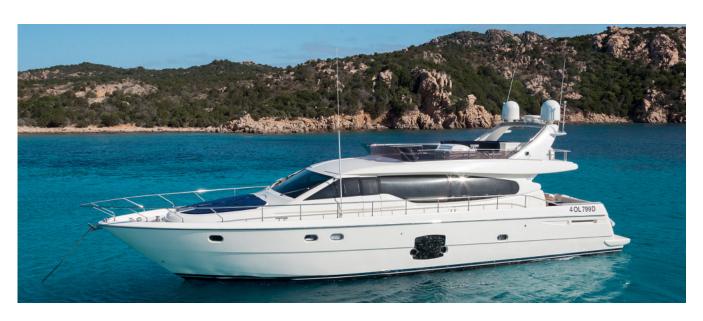

## FERRETTI 630

PRICE:25,000 € FEATURES

Lenght Built (refit) 20 m 2008 (2017)

## **DESCRIPTION**

The Ferretti 630 is a 20-meter flying bridge yacht that has a sharp and aggressive line thanks to a unique external window that comes from the stern to the bow and inside the salon allows a 360-degree visibility over the sea. The brightness is found in the full-beam master stateroom with large open-view windows. The other peculiar characteristic of this yacht is the excellent exploitation of the spaces, from the ample and livable flying bridge, to the splendid living room with living room with U-shaped sofa and dining area, to the three beautiful cabins, each with its own bathroom, which ensure a excellent hospitality for 6 people on a cruise. 12 guests can enjoy the boat during the day in total relaxation. The kitchen at the entrance to the salon is particularly beautiful, functional and practical. The on-board equipment is excellent and at the appropriate levels. The boat is equipped, among other things, with a satellite TV antenna, wi-fi and telephone connection systems, tenders and water games. In 2016 were installed watermaker and ice factory, in 2017 to the boat, already perfect for the charter business, is completely transformed the stern, placing the central passarella / davit on the left side, closing the passage to the center and creating a beautiful space leaving with a comfortable sofa and a large central table. Other minor improvements are made on the fly bridge and internal stairs.