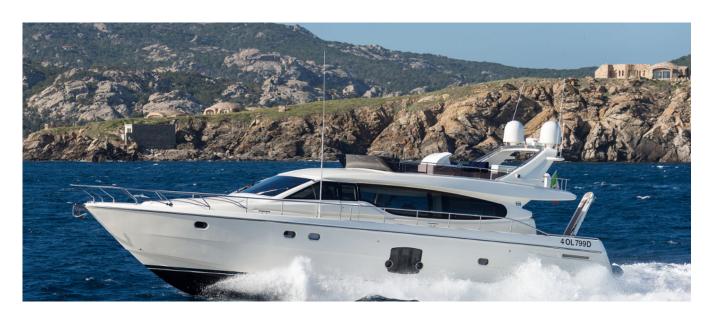

## FERRETTI 630

PRICE:25,000 € FEATURES

Lenght Built (refit) 20 m 2008 (2017)

## **DESCRIPTION**

The Ferretti 630 is a 20-meter flying bridge yacht that has a sharp and aggressive line thanks to a unique external window that comes from the stern to the bow and inside the salon allows a 360-degree visibility over the sea. The brightness is found in the full-beam master stateroom with large open-view windows. The other peculiar characteristic of this yacht is the excellent exploitation of the spaces, from the ample and livable flying bridge, to the splendid living room with living room with U-shaped sofa and dining area, to the three beautiful cabins, each with its own bathroom, which ensure a excellent hospitality for 6 people on a cruise. 12 guests can enjoy the boat during the day in total relaxation. The kitchen at the entrance to the salon is particularly beautiful, functional and practical. The on-board equipment is excellent and at the appropriate levels. The boat is equipped, among other things, with a satellite TV antenna, wi-fi and telephone connection systems, tenders and water games. In 2016 were installed watermaker and ice factory, in 2017 to the boat, already perfect for the charter business, is completely transformed the stern, placing the central passarella / davit on the left side, closing the passage to the center and creating a beautiful space leaving with a comfortable sofa and a large central table. Other minor improvements are made on the fly bridge and internal stairs.