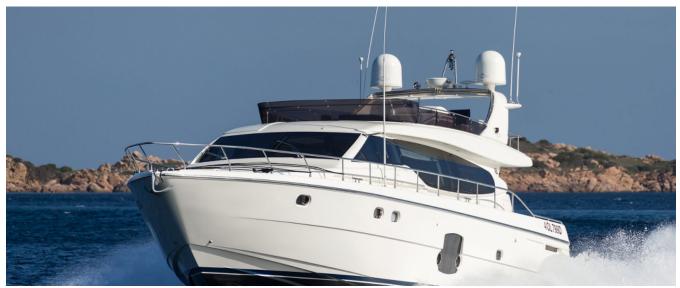

## FERRETTI 630

PRICE:25,000 € FEATURES

Lenght Built (refit) 20 m 2008 (2017)

## **DESCRIPTION**

The Ferretti 630 is a 20-meter flying bridge yacht that has a sharp and aggressive line thanks to a unique external window that comes from the stern to the bow and inside the salon allows a 360-degree visibility over the sea. The brightness is found in the full-beam master stateroom with large open-view windows. The other peculiar characteristic of this yacht is the excellent exploitation of the spaces, from the ample and livable flying bridge, to the splendid living room with living room with U-shaped sofa and dining area, to the three beautiful cabins, each with its own bathroom, which ensure a excellent hospitality for 6 people on a cruise. 12 guests can enjoy the boat during the day in total relaxation. The kitchen at the entrance to the salon is particularly beautiful, functional and practical. The on-board equipment is excellent and at the appropriate levels. The boat is equipped, among other things, with a satellite TV antenna, wi-fi and telephone connection systems, tenders and water games. In 2016 were installed watermaker and ice factory, in 2017 to the boat, already perfect for the charter business, is completely transformed the stern, placing the central passarella / davit on the left side, closing the passage to the center and creating a beautiful space leaving with a comfortable sofa and a large central table. Other minor improvements are made on the fly bridge and internal stairs.