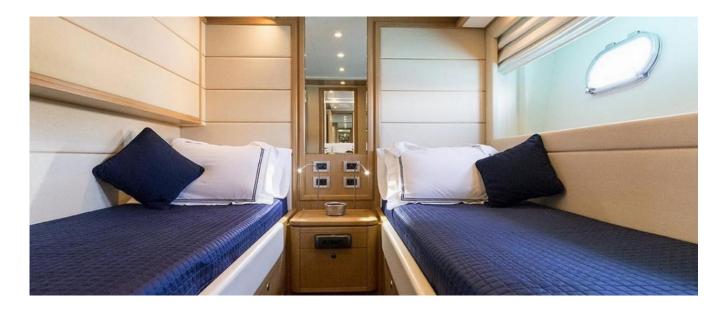

exquisitely designed soft furnishings and bathrooms. The striking full beam master stateroom, with two large panoramic windows, offers gorgeous en suite facilities with a unique glass divider between the cabin and the en suite with double shower and large bath. The VIP cabin, with his large double bed, is roomy and comfortable, and the matching en suite twin cabins, both with Pullman beds completes at best the sleeping accommodation.