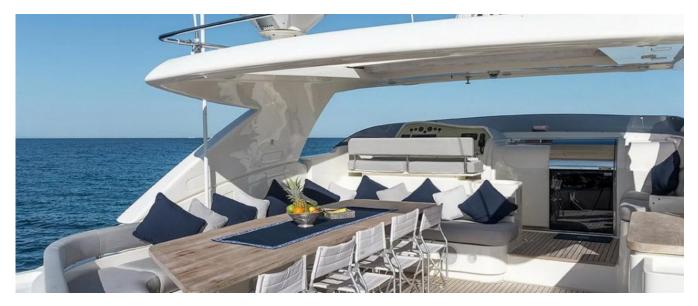

The spacious fly bridge offers the perfect area to relax and unwind in complete privacy with a seating/sunbathing system and comfortable deck-chairs. A large sunbathing area can also be found on the foredeck. Very appreciated is the system which permits to convert the electro-hydraulic pivoting garage door to teack-laid "beach platform", an over sea area for the best stay in direct contact with the sea.