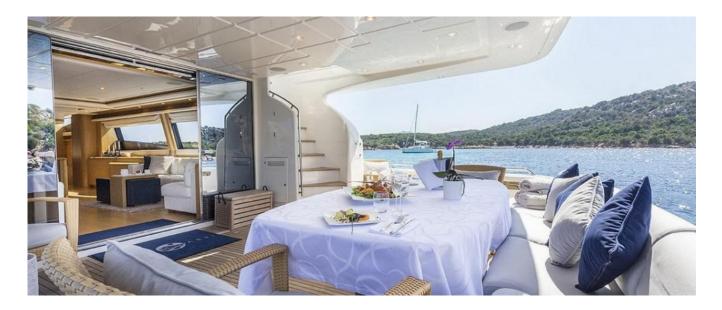

The stern divan and table extend outside the warm and cosy atmosphere of the Boat. The original galley faces the bow through the front windscreen, and the separate pilot house stand on the galley.

Porthos Sans Abri offers first-class accommodation for up to 10 guests in 4 well-appointed cabins, all with