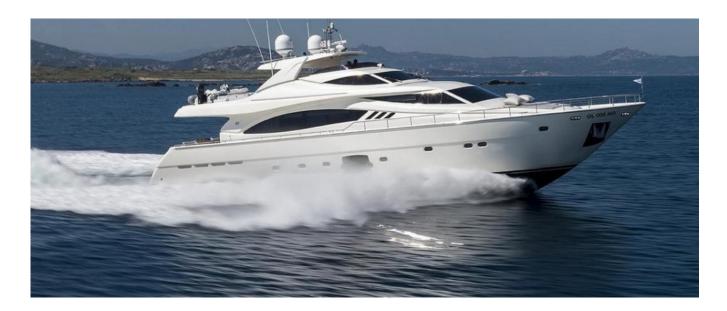

# FERRETTI 881 RPH

### DESCRIPTION

FERRETTI 881 RPH offers dimensions and spaces quite similar to the yachts of 100" and over.

With her bright, contemporary and elegant feel she offers unrivalled style and comfort. The light and airy saloon generously spacious with the two facing divans, the beautiful and well separate dining area with his large square table, the soft colour of the furniture and of the wooden floor, make this living area truly impressive.