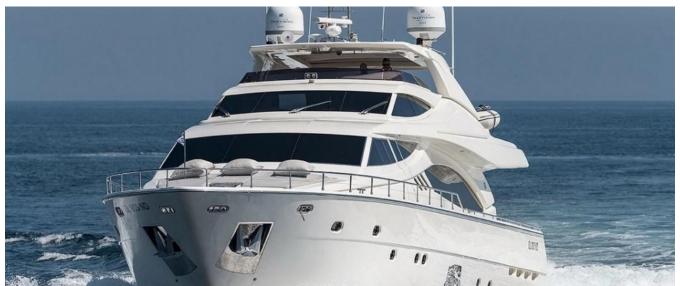

# FERRETTI 881 RPH

### DESCRIPTION

FERRETTI 881 RPH offers dimensions and spaces quite similar to the yachts of 100" and over.

With her bright, contemporary and elegant feel she offers unrivalled style and comfort. The light and airy saloon generously spacious with the two facing divans, the beautiful and well separate dining area with his large square table, the soft colour of the furniture and of the wooden floor, make this living area truly impressive.