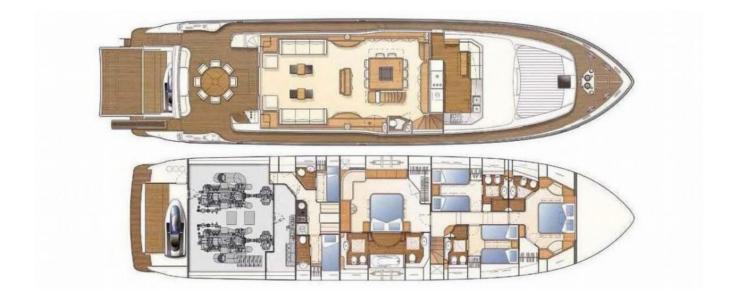

#### ACCOMMODATIONS

Number cabins Cabins configuration Number bathrooms Guests Guests cruising

4 1 queen, 1 Double, 4 single, 2 pullman 4 10 12

The stern divan and table extend outside the warm and cosy atmosphere of the Boat. The original galley faces the bow through the front windscreen, and the separate pilot house stand on the galley.

Porthos Sans Abri offers first-class accommodation for up to 10 guests in 4 well-appointed cabins, all with

exquisitely designed soft furnishings and bathrooms. The striking full beam master stateroom, with two large panoramic windows, offers gorgeous en suite facilities with a unique glass divider between the cabin and the en suite with double shower and large bath. The VIP cabin, with his large double bed, is roomy and comfortable, and the matching en suite twin cabins, both with Pullman beds completes at best the sleeping accommodation.