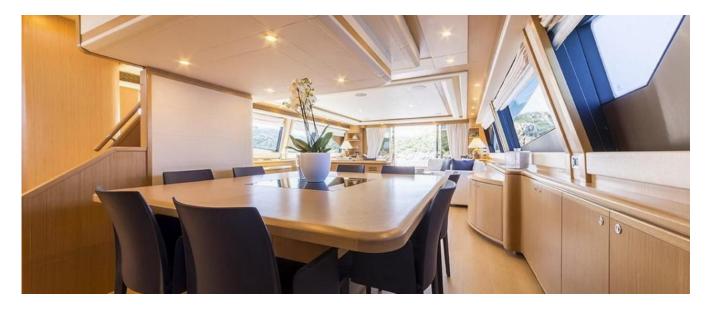

### DESCRIPTION

FERRETTI 881 RPH offers dimensions and spaces quite similar to the yachts of 100" and over.

With her bright, contemporary and elegant feel she offers unrivalled style and comfort. The light and airy saloon generously spacious with the two facing divans, the beautiful and well separate dining area with his large square table, the soft colour of the furniture and of the wooden floor, make this living area truly impressive.