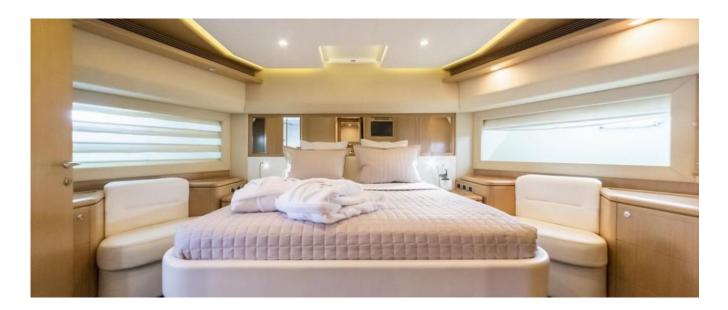

exquisitely designed soft furnishings and bathrooms. The striking full beam master stateroom, with two large panoramic windows, offers gorgeous en suite facilities with a unique glass divider between the cabin and the en suite with double shower and large bath. The VIP cabin, with his large double bed, is roomy and comfortable, and the matching en suite twin cabins, both with Pullman beds completes at best the sleeping accommodation.