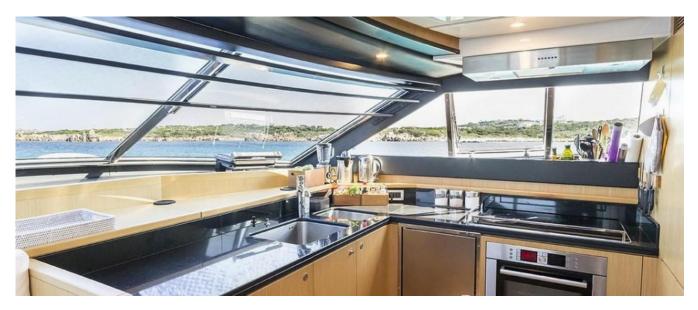

The stern divan and table extend outside the warm and cosy atmosphere of the Boat. The original galley faces the bow through the front windscreen, and the separate pilot house stand on the galley.

Porthos Sans Abri offers first-class accommodation for up to 10 guests in 4 well-appointed cabins, all with