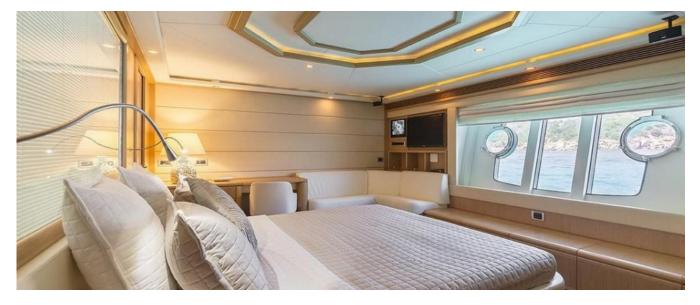

exquisitely designed soft furnishings and bathrooms. The striking full beam master stateroom, with two large panoramic windows, offers gorgeous en suite facilities with a unique glass divider between the cabin and the en suite with double shower and large bath. The VIP cabin, with his large double bed, is roomy and comfortable, and the matching en suite twin cabins, both with Pullman beds completes at best the sleeping accommodation.