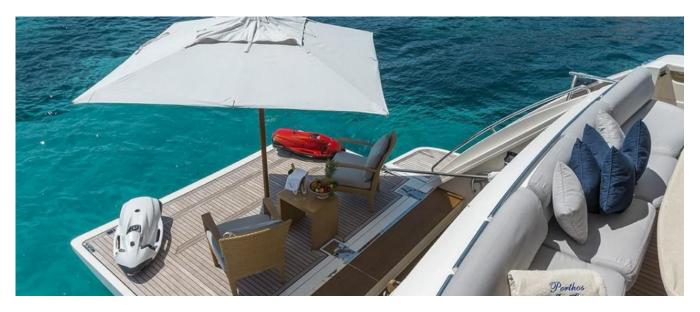

The spacious fly bridge offers the perfect area to relax and unwind in complete privacy with a seating/sunbathing system and comfortable deck-chairs. A large sunbathing area can also be found on the foredeck. Very appreciated is the system which permits to convert the electro-hydraulic pivoting garage door to teack-laid "beach platform", an over sea area for the best stay in direct contact with the sea.

The yacht is fully equipped at the top level, and among the numerous toys there are also a spectacular slipway from the fly bridge and sea bob.