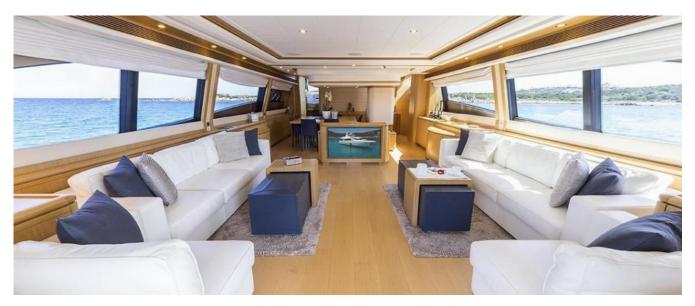

### DESCRIPTION

FERRETTI 881 RPH offers dimensions and spaces quite similar to the yachts of 100" and over.

With her bright, contemporary and elegant feel she offers unrivalled style and comfort. The light and airy saloon generously spacious with the two facing divans, the beautiful and well separate dining area with his large square table, the soft colour of the furniture and of the wooden floor, make this living area truly impressive.