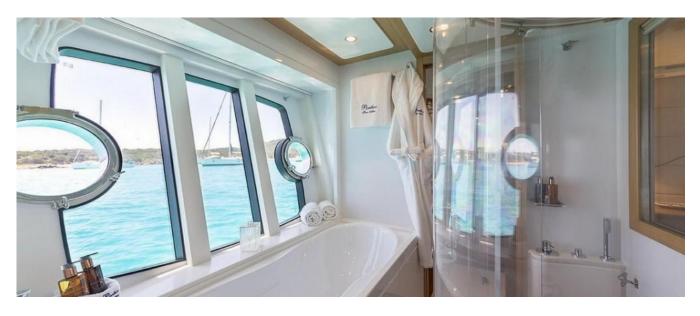

exquisitely designed soft furnishings and bathrooms. The striking full beam master stateroom, with two large panoramic windows, offers gorgeous en suite facilities with a unique glass divider between the cabin and the en suite with double shower and large bath. The VIP cabin, with his large double bed, is roomy and comfortable, and the matching en suite twin cabins, both with Pullman beds completes at best the sleeping accommodation.