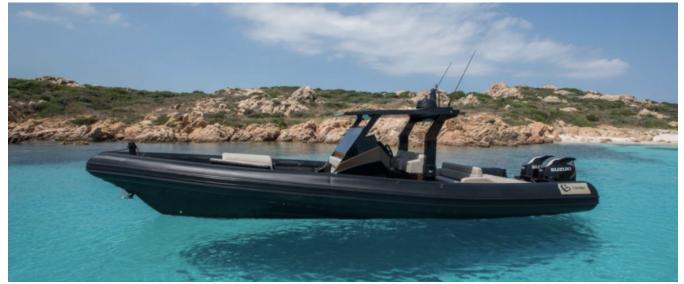

# G-Tender 10 / Sea Water Smeralda 300

## DESCRIPTION

The model is the perfect synthesis of the many features which characterize our entire range of boats and which make them so appreciated and admired. A truly classic RIB, above all. A linear and tapered inflatable tube, without any useless and unattractive super-structures, which emphasizes the boat's silhouette. A sober elegance without time but with up to date and aggressive design, always. On deck the layout is simply perfect and able to satisfy the needs of even the most demanding boater. It is suitable for all round use. As a relaxing and comfortable day cruiser, an excellent fishing boat, a thrilling tender/toy or work boat. A robust and resistant craft, built to withstand the toughest sea conditions, in comfort and total safety and with outstanding marine handling. Conceived from the very beginning to be able to act also as a maxi tender/chase boat to large yachts, thanks to some available custom modifications for use as a tender, It can become a reliant, functional and elegant support craft.