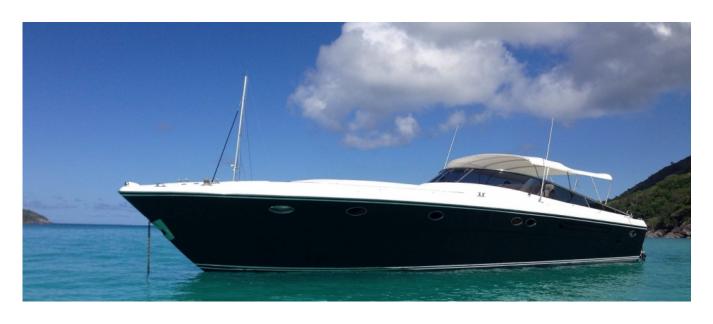

### **DESCRIPTION**

Beautiful open of over 17 meters, comfortable and performing with large open spaces for summer cruises.

Comfort on board is ensured by spacious and liveable areas such as the rear and the front sundeck, a big lounge sofa, a mobile bar with fridges and inside a very large dinette.