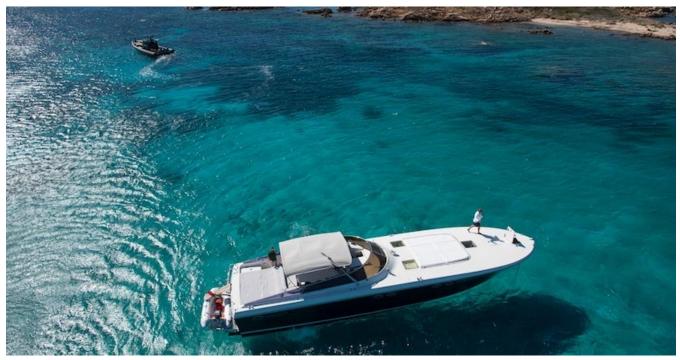

### **DESCRIPTION**

Beautiful open of over 17 meters, comfortable and performing with large open spaces for summer cruises.

Comfort on board is ensured by spacious and liveable areas such as the rear and the front sundeck, a big lounge sofa, a mobile bar with fridges and inside a very large dinette.

The sunshade protect you from the sun and the beautiful windscreen from the wind.