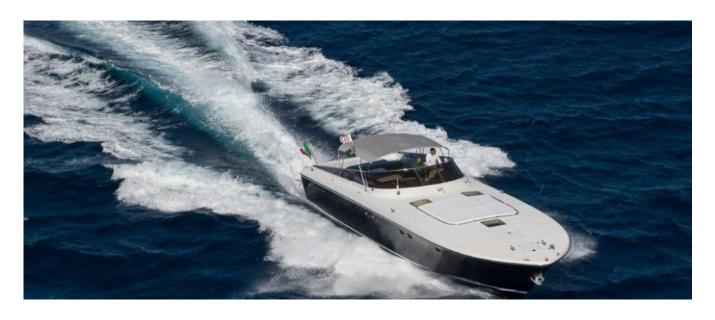

### **DESCRIPTION**

Beautiful open of over 17 meters, comfortable and performing with large open spaces for summer cruises.

Comfort on board is ensured by spacious and liveable areas such as the rear and the front sundeck, a big lounge sofa, a mobile bar with fridges and inside a very large dinette.