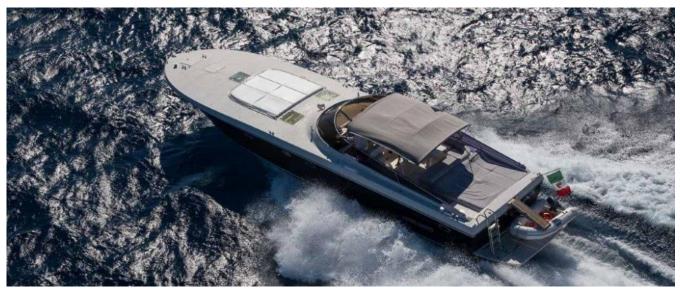

### **DESCRIPTION**

Beautiful open of over 17 meters, comfortable and performing with large open spaces for summer cruises.

Comfort on board is ensured by spacious and liveable areas such as the rear and the front sundeck, a big lounge sofa, a mobile bar with fridges and inside a very large dinette.

The sunshade protect you from the sun and the beautiful windscreen from the wind.