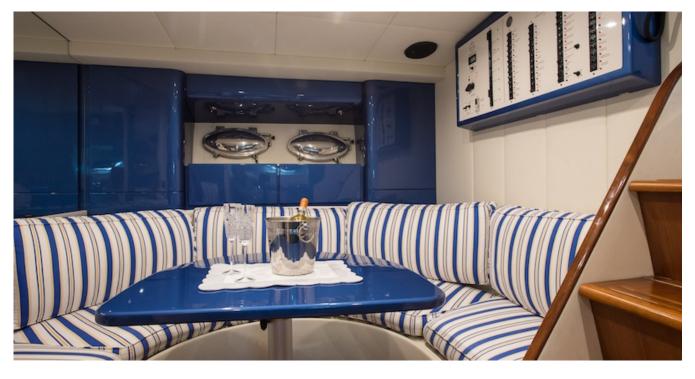

### **DESCRIPTION**

Beautiful open of over 17 meters, comfortable and performing with large open spaces for summer cruises.

Comfort on board is ensured by spacious and liveable areas such as the rear and the front sundeck, a big lounge sofa, a mobile bar with fridges and inside a very large dinette.