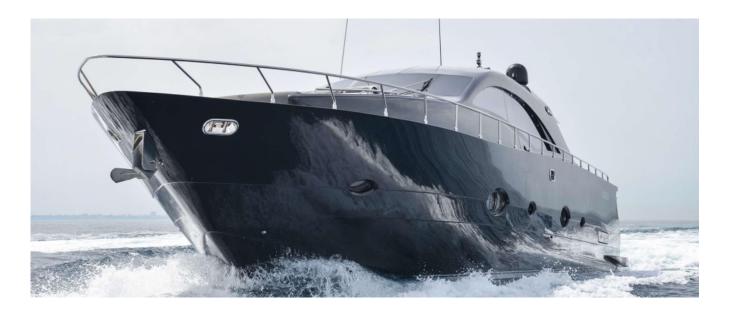

### LEONARD 72 OPEN

High class and a strong sports nature come together in the Leonard72 Open, the first express boat of the Leonard shipyards. Despite its "bad" look, it can fit into any context of high prestige. The Leonard72 Open is an all-black boat, extremely aggressive, very powerful, but with a higher level of class that allows it to fit into any refined and elegant context. The powerful 3100hp engines with Arneson surface propellers and the clean lines of the exterior design correspond to minimalist interior environments, characterized by chromatic contrasts between wood, leather, and mosaic tiles. The sophistication of elegance in every area, including the owner's bathroom, which on this boat is a real "cabin" located at the bow's peak, is impressive. The layout of the living area dedicated to the owner is also original.