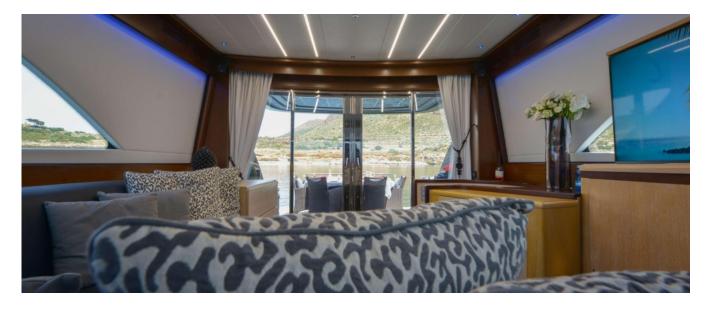

### LEONARD 72 OPEN

High class and a strong sports nature come together in the Leonard72 Open, the first express boat of the Leonard shipyards. Despite its "bad" look, it can fit into any context of high prestige. The Leonard72 Open is an all-black boat, extremely aggressive, very powerful, but with a higher level of class that allows it to fit into any refined and elegant context. The powerful 3100hp engines with Arneson surface propellers and the clean lines of the exterior design correspond to minimalist interior environments, characterized by chromatic contrasts between wood, leather, and mosaic tiles. The sophistication of elegance in every area, including the owner's bathroom, which on this boat is a real "cabin" located at the bow's peak, is impressive. The layout of the living area dedicated to the owner is also original.