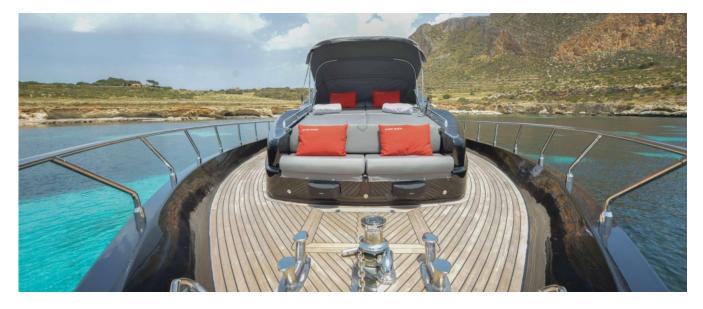

### LEONARD 72 OPEN

High class and a strong sports nature come together in the Leonard72 Open, the first express boat of the Leonard shipyards. Despite its "bad" look, it can fit into any context of high prestige. The Leonard72 Open is an all-black boat, extremely aggressive, very powerful, but with a higher level of class that allows it to fit into any refined and elegant context. The powerful 3100hp engines with Arneson surface propellers and the clean lines of the exterior design correspond to minimalist interior environments, characterized by chromatic contrasts between wood, leather, and mosaic tiles. The sophistication of elegance in every area, including the owner's bathroom, which on this boat is a real "cabin" located at the bow's peak, is impressive. The layout of the living area dedicated to the owner is also original.