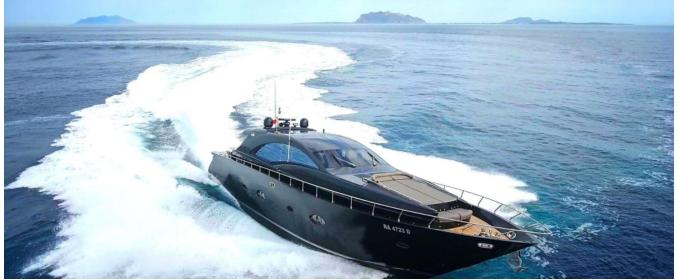

### LEONARD 72 OPEN

High class and a strong sports nature come together in the Leonard72 Open, the first express boat of the Leonard shipyards. Despite its "bad" look, it can fit into any context of high prestige. The Leonard72 Open is an all-black boat, extremely aggressive, very powerful, but with a higher level of class that allows it to fit into any refined and elegant context. The powerful 3100hp engines with Arneson surface propellers and the clean lines of the exterior design correspond to minimalist interior environments, characterized by chromatic contrasts between wood, leather, and mosaic tiles. The sophistication of elegance in every area, including the owner's bathroom, which on this boat is a real "cabin" located at the bow's peak, is impressive. The layout of the living area dedicated to the owner is also original.