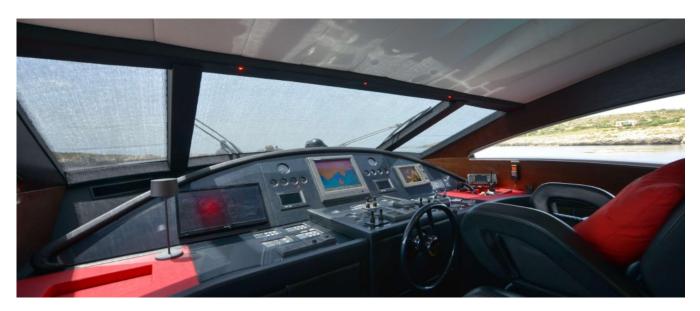

### LEONARD 72 OPEN

High class and a strong sports nature come together in the Leonard72 Open, the first express boat of the Leonard shipyards. Despite its "bad" look, it can fit into any context of high prestige. The Leonard72 Open is an all-black boat, extremely aggressive, very powerful, but with a higher level of class that allows it to fit into any refined and elegant context. The powerful 3100hp engines with Arneson surface propellers and the clean lines of the exterior design correspond to minimalist interior environments, characterized by chromatic contrasts between wood, leather, and mosaic tiles. The sophistication of elegance in every area, including the owner's bathroom, which on this boat is a real "cabin" located at the bow's peak, is impressive. The layout of the living area dedicated to the owner is also original.