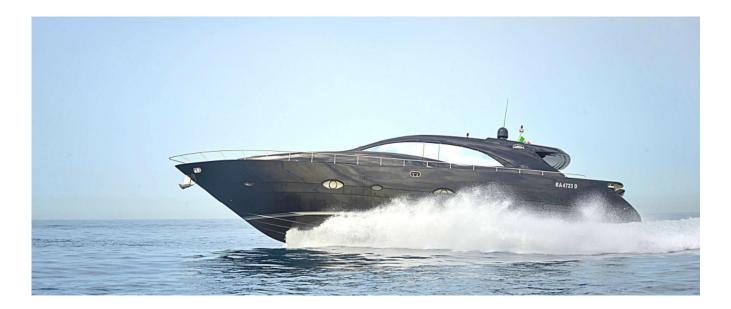

### LEONARD 72 OPEN

High class and a strong sports nature come together in the Leonard72 Open, the first express boat of the Leonard shipyards. Despite its "bad" look, it can fit into any context of high prestige. The Leonard72 Open is an all-black boat, extremely aggressive, very powerful, but with a higher level of class that allows it to fit into any refined and elegant context. The powerful 3100hp engines with Arneson surface propellers and the clean lines of the exterior design correspond to minimalist interior environments, characterized by chromatic contrasts between wood, leather, and mosaic tiles. The sophistication of elegance in every area, including the owner's bathroom, which on this boat is a real "cabin" located at the bow's peak, is impressive. The layout of the living area dedicated to the owner is also original.