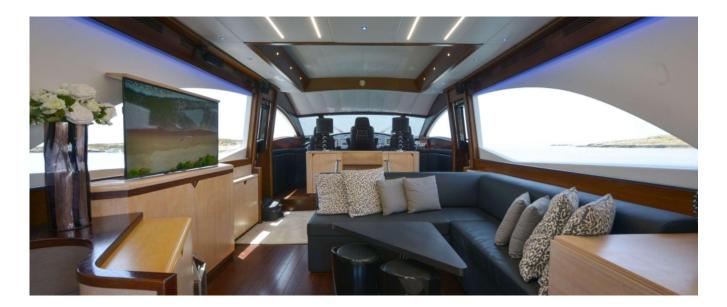

### LEONARD 72 OPEN

High class and a strong sports nature come together in the Leonard72 Open, the first express boat of the Leonard shipyards. Despite its "bad" look, it can fit into any context of high prestige. The Leonard72 Open is an all-black boat, extremely aggressive, very powerful, but with a higher level of class that allows it to fit into any refined and elegant context. The powerful 3100hp engines with Arneson surface propellers and the clean lines of the exterior design correspond to minimalist interior environments, characterized by chromatic contrasts between wood, leather, and mosaic tiles. The sophistication of elegance in every area, including the owner's bathroom, which on this boat is a real "cabin" located at the bow's peak, is impressive. The layout of the living area dedicated to the owner is also original.