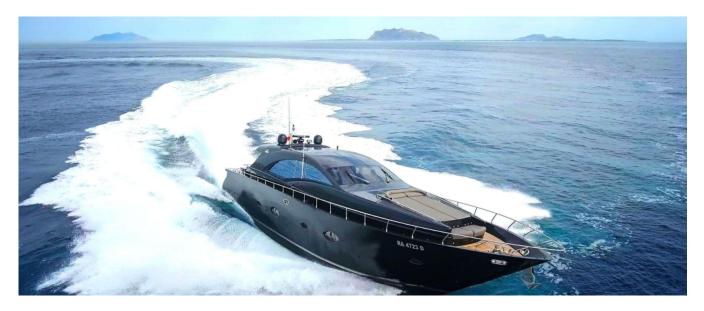

### LEONARD 72 OPEN

High class and a strong sports nature come together in the Leonard72 Open, the first express boat of the Leonard shipyards. Despite its "bad" look, it can fit into any context of high prestige. The Leonard72 Open is an all-black boat, extremely aggressive, very powerful, but with a higher level of class that allows it to fit into any refined and elegant context. The powerful 3100hp engines with Arneson surface propellers and the clean lines of the exterior design correspond to minimalist interior environments, characterized by chromatic contrasts between wood, leather, and mosaic tiles. The sophistication of elegance in every area, including the owner's bathroom, which on this boat is a real "cabin" located at the bow's peak, is impressive. The layout of the living area dedicated to the owner is also original.