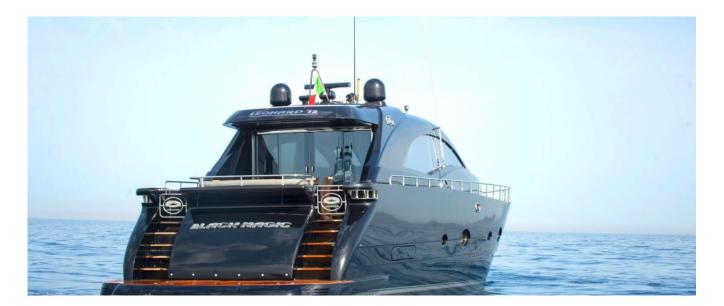

### LEONARD 72 OPEN

High class and a strong sports nature come together in the Leonard72 Open, the first express boat of the Leonard shipyards. Despite its "bad" look, it can fit into any context of high prestige. The Leonard72 Open is an all-black boat, extremely aggressive, very powerful, but with a higher level of class that allows it to fit into any refined and elegant context. The powerful 3100hp engines with Arneson surface propellers and the clean lines of the exterior design correspond to minimalist interior environments, characterized by chromatic contrasts between wood, leather, and mosaic tiles. The sophistication of elegance in every area, including the owner's bathroom, which on this boat is a real "cabin" located at the bow's peak, is impressive. The layout of the living area dedicated to the owner is also original.