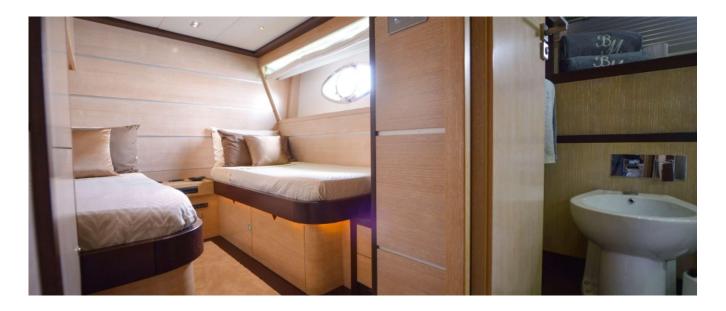

### LEONARD 72 OPEN

High class and a strong sports nature come together in the Leonard72 Open, the first express boat of the Leonard shipyards. Despite its "bad" look, it can fit into any context of high prestige. The Leonard72 Open is an all-black boat, extremely aggressive, very powerful, but with a higher level of class that allows it to fit into any refined and elegant context. The powerful 3100hp engines with Arneson surface propellers and the clean lines of the exterior design correspond to minimalist interior environments, characterized by chromatic contrasts between wood, leather, and mosaic tiles. The sophistication of elegance in every area, including the owner's bathroom, which on this boat is a real "cabin" located at the bow's peak, is impressive. The layout of the living area dedicated to the owner is also original.