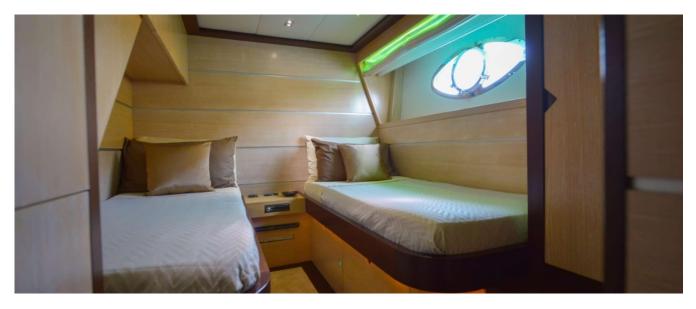

### ACCOMMODATIONS

| Number cabins    | 3  |
|------------------|----|
| Number bathrooms | 3  |
| Guests           | 6  |
| Guests cruising  | 12 |