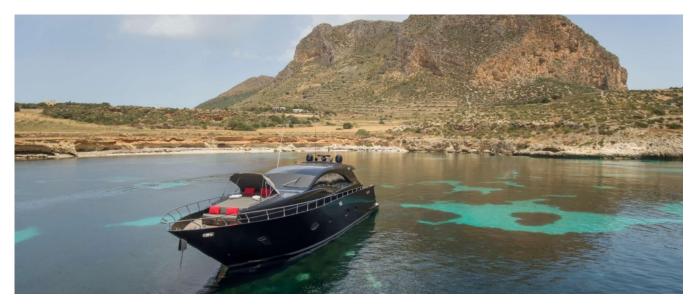

### LEONARD 72 OPEN

High class and a strong sports nature come together in the Leonard72 Open, the first express boat of the Leonard shipyards. Despite its "bad" look, it can fit into any context of high prestige. The Leonard72 Open is an all-black boat, extremely aggressive, very powerful, but with a higher level of class that allows it to fit into any refined and elegant context. The powerful 3100hp engines with Arneson surface propellers and the clean lines of the exterior design correspond to minimalist interior environments, characterized by chromatic contrasts between wood, leather, and mosaic tiles. The sophistication of elegance in every area, including the owner's bathroom, which on this boat is a real "cabin" located at the bow's peak, is impressive. The layout of the living area dedicated to the owner is also original.