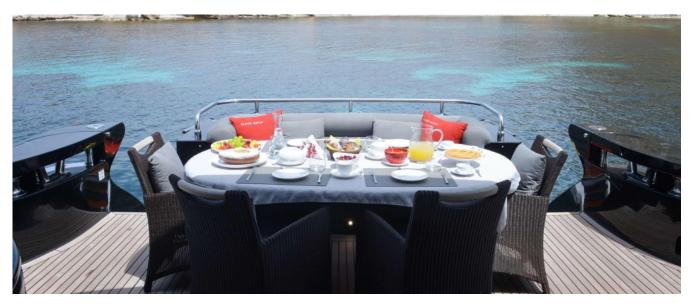

### LEONARD 72 OPEN

High class and a strong sports nature come together in the Leonard72 Open, the first express boat of the Leonard shipyards. Despite its "bad" look, it can fit into any context of high prestige. The Leonard72 Open is an all-black boat, extremely aggressive, very powerful, but with a higher level of class that allows it to fit into any refined and elegant context. The powerful 3100hp engines with Arneson surface propellers and the clean lines of the exterior design correspond to minimalist interior environments, characterized by chromatic contrasts between wood, leather, and mosaic tiles. The sophistication of elegance in every area, including the owner's bathroom, which on this boat is a real "cabin" located at the bow's peak, is impressive. The layout of the living area dedicated to the owner is also original.