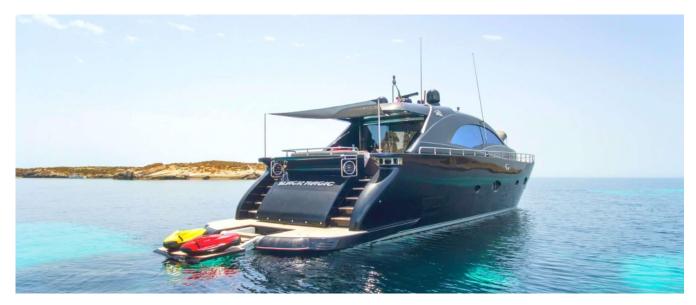

### LEONARD 72 OPEN

High class and a strong sports nature come together in the Leonard72 Open, the first express boat of the Leonard shipyards. Despite its "bad" look, it can fit into any context of high prestige. The Leonard72 Open is an all-black boat, extremely aggressive, very powerful, but with a higher level of class that allows it to fit into any refined and elegant context. The powerful 3100hp engines with Arneson surface propellers and the clean lines of the exterior design correspond to minimalist interior environments, characterized by chromatic contrasts between wood, leather, and mosaic tiles. The sophistication of elegance in every area, including the owner's bathroom, which on this boat is a real "cabin" located at the bow's peak, is impressive. The layout of the living area dedicated to the owner is also original.