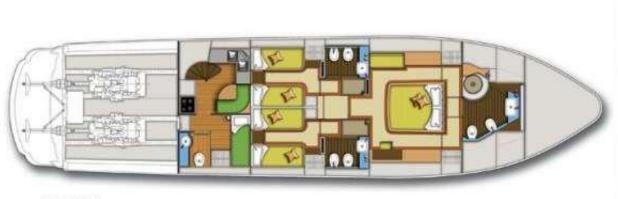

### ACCOMMODATIONS

| Number cabins    | 3  |
|------------------|----|
| Number bathrooms | 3  |
| Guests           | 6  |
| Guests cruising  | 12 |

# IMAGES

ZONA NOTTE