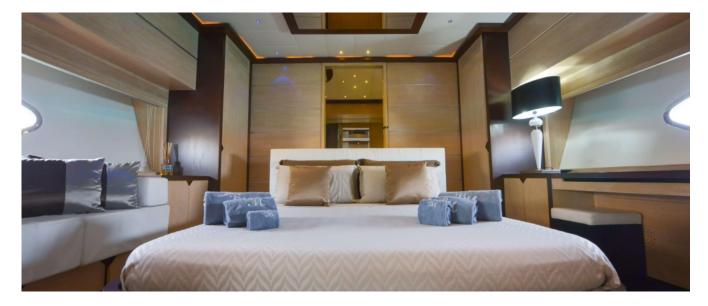

### LEONARD 72 OPEN

High class and a strong sports nature come together in the Leonard72 Open, the first express boat of the Leonard shipyards. Despite its "bad" look, it can fit into any context of high prestige. The Leonard72 Open is an all-black boat, extremely aggressive, very powerful, but with a higher level of class that allows it to fit into any refined and elegant context. The powerful 3100hp engines with Arneson surface propellers and the clean lines of the exterior design correspond to minimalist interior environments, characterized by chromatic contrasts between wood, leather, and mosaic tiles. The sophistication of elegance in every area, including the owner's bathroom, which on this boat is a real "cabin" located at the bow's peak, is impressive. The layout of the living area dedicated to the owner is also original.

# IMAGES

ZONA NOTTE