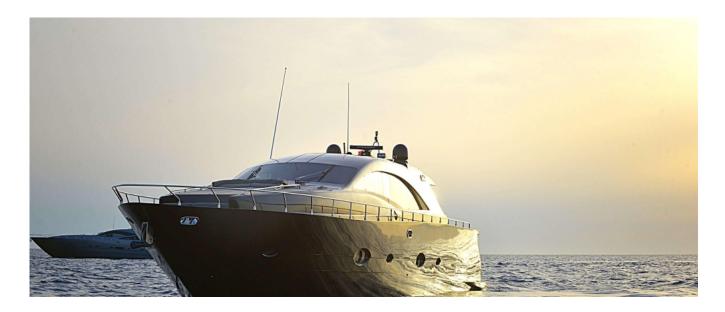

### LEONARD 72 OPEN

High class and a strong sports nature come together in the Leonard72 Open, the first express boat of the Leonard shipyards. Despite its "bad" look, it can fit into any context of high prestige. The Leonard72 Open is an all-black boat, extremely aggressive, very powerful, but with a higher level of class that allows it to fit into any refined and elegant context. The powerful 3100hp engines with Arneson surface propellers and the clean lines of the exterior design correspond to minimalist interior environments, characterized by chromatic contrasts between wood, leather, and mosaic tiles. The sophistication of elegance in every area, including the owner's bathroom, which on this boat is a real "cabin" located at the bow's peak, is impressive. The layout of the living area dedicated to the owner is also original.