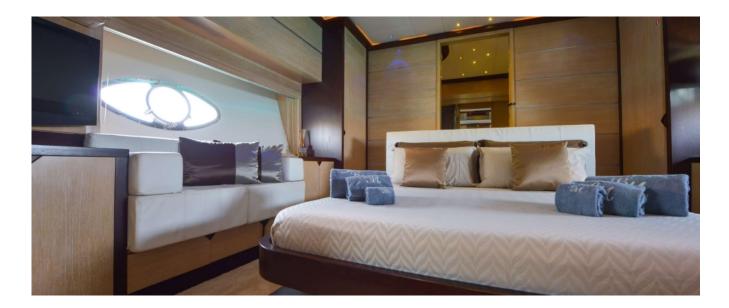

### LEONARD 72 OPEN

High class and a strong sports nature come together in the Leonard72 Open, the first express boat of the Leonard shipyards. Despite its "bad" look, it can fit into any context of high prestige. The Leonard72 Open is an all-black boat, extremely aggressive, very powerful, but with a higher level of class that allows it to fit into any refined and elegant context. The powerful 3100hp engines with Arneson surface propellers and the clean lines of the exterior design correspond to minimalist interior environments, characterized by chromatic contrasts between wood, leather, and mosaic tiles. The sophistication of elegance in every area, including the owner's bathroom, which on this boat is a real "cabin" located at the bow's peak, is impressive. The layout of the living area dedicated to the owner is also original.