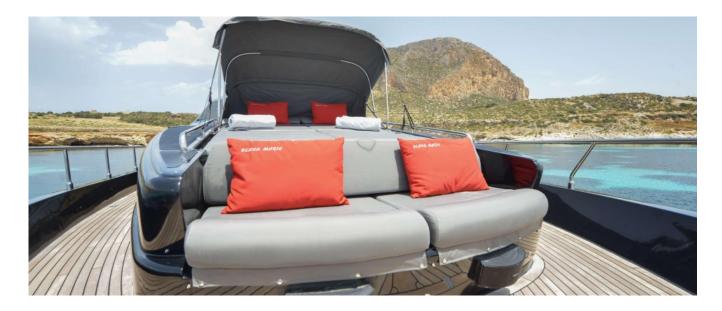

### LEONARD 72 OPEN

High class and a strong sports nature come together in the Leonard72 Open, the first express boat of the Leonard shipyards. Despite its "bad" look, it can fit into any context of high prestige. The Leonard72 Open is an all-black boat, extremely aggressive, very powerful, but with a higher level of class that allows it to fit into any refined and elegant context. The powerful 3100hp engines with Arneson surface propellers and the clean lines of the exterior design correspond to minimalist interior environments, characterized by chromatic contrasts between wood, leather, and mosaic tiles. The sophistication of elegance in every area, including the owner's bathroom, which on this boat is a real "cabin" located at the bow's peak, is impressive. The layout of the living area dedicated to the owner is also original.