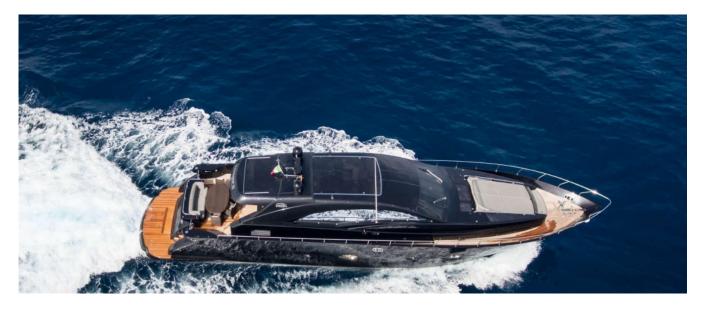

### LEONARD 72 OPEN

High class and a strong sports nature come together in the Leonard72 Open, the first express boat of the Leonard shipyards. Despite its "bad" look, it can fit into any context of high prestige. The Leonard72 Open is an all-black boat, extremely aggressive, very powerful, but with a higher level of class that allows it to fit into any refined and elegant context. The powerful 3100hp engines with Arneson surface propellers and the clean lines of the exterior design correspond to minimalist interior environments, characterized by chromatic contrasts between wood, leather, and mosaic tiles. The sophistication of elegance in every area, including the owner's bathroom, which on this boat is a real "cabin" located at the bow's peak, is impressive. The layout of the living area dedicated to the owner is also original.