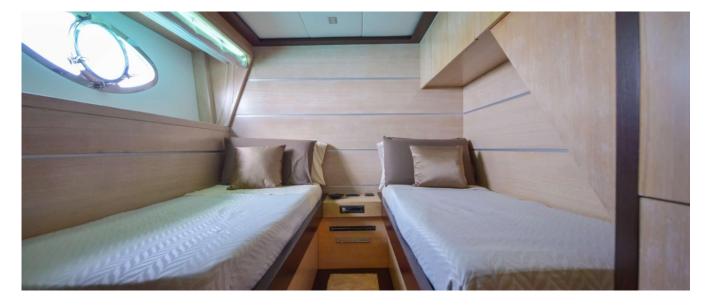

### ACCOMMODATIONS

| Number cabins    | 3  |
|------------------|----|
| Number bathrooms | 3  |
| Guests           | 6  |
| Guests cruising  | 12 |