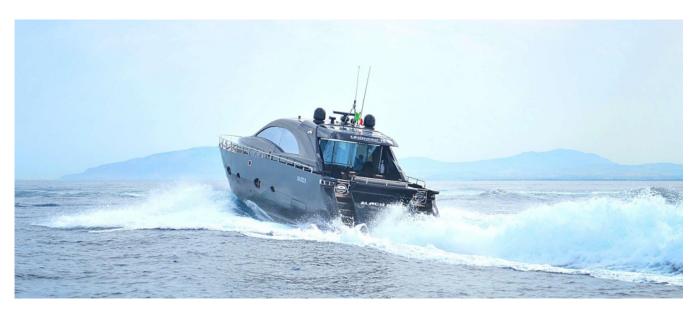

### LEONARD 72 OPEN

High class and a strong sports nature come together in the Leonard72 Open, the first express boat of the Leonard shipyards. Despite its "bad" look, it can fit into any context of high prestige. The Leonard72 Open is an all-black boat, extremely aggressive, very powerful, but with a higher level of class that allows it to fit into any refined and elegant context. The powerful 3100hp engines with Arneson surface propellers and the clean lines of the exterior design correspond to minimalist interior environments, characterized by chromatic contrasts between wood, leather, and mosaic tiles. The sophistication of elegance in every area, including the owner's bathroom, which on this boat is a real "cabin" located at the bow's peak, is impressive. The layout of the living area dedicated to the owner is also original.