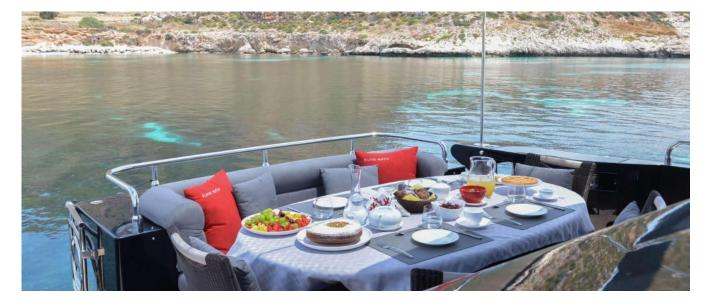

### LEONARD 72 OPEN

High class and a strong sports nature come together in the Leonard72 Open, the first express boat of the Leonard shipyards. Despite its "bad" look, it can fit into any context of high prestige. The Leonard72 Open is an all-black boat, extremely aggressive, very powerful, but with a higher level of class that allows it to fit into any refined and elegant context. The powerful 3100hp engines with Arneson surface propellers and the clean lines of the exterior design correspond to minimalist interior environments, characterized by chromatic contrasts between wood, leather, and mosaic tiles. The sophistication of elegance in every area, including the owner's bathroom, which on this boat is a real "cabin" located at the bow's peak, is impressive. The layout of the living area dedicated to the owner is also original.