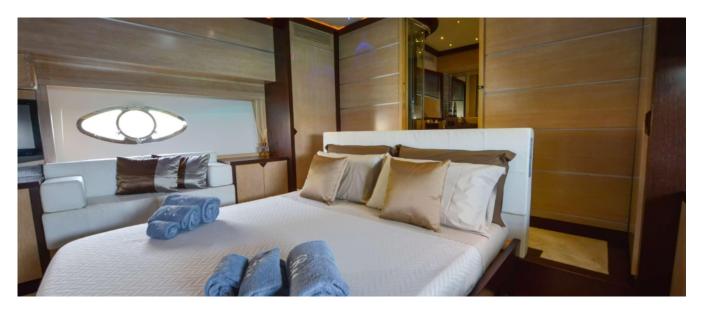

### LEONARD 72 OPEN

High class and a strong sports nature come together in the Leonard72 Open, the first express boat of the Leonard shipyards. Despite its "bad" look, it can fit into any context of high prestige. The Leonard72 Open is an all-black boat, extremely aggressive, very powerful, but with a higher level of class that allows it to fit into any refined and elegant context. The powerful 3100hp engines with Arneson surface propellers and the clean lines of the exterior design correspond to minimalist interior environments, characterized by chromatic contrasts between wood, leather, and mosaic tiles. The sophistication of elegance in every area, including the owner's bathroom, which on this boat is a real "cabin" located at the bow's peak, is impressive. The layout of the living area dedicated to the owner is also original.