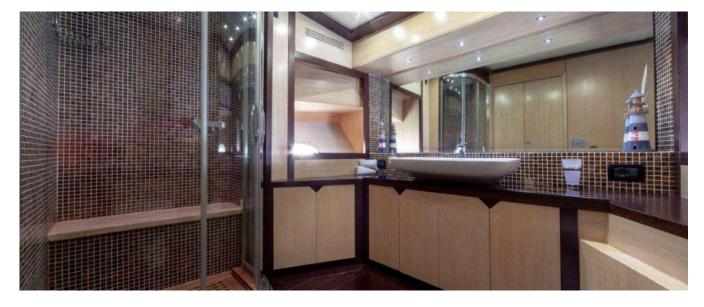

### LEONARD 72 OPEN

High class and a strong sports nature come together in the Leonard72 Open, the first express boat of the Leonard shipyards. Despite its "bad" look, it can fit into any context of high prestige. The Leonard72 Open is an all-black boat, extremely aggressive, very powerful, but with a higher level of class that allows it to fit into any refined and elegant context. The powerful 3100hp engines with Arneson surface propellers and the clean lines of the exterior design correspond to minimalist interior environments, characterized by chromatic contrasts between wood, leather, and mosaic tiles. The sophistication of elegance in every area, including the owner's bathroom, which on this boat is a real "cabin" located at the bow's peak, is impressive. The layout of the living area dedicated to the owner is also original.