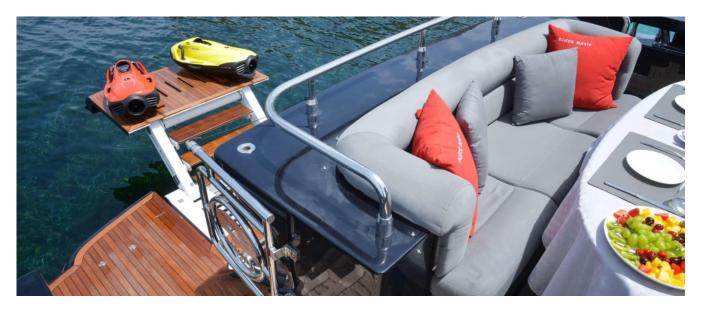

### LEONARD 72 OPEN

High class and a strong sports nature come together in the Leonard72 Open, the first express boat of the Leonard shipyards. Despite its "bad" look, it can fit into any context of high prestige. The Leonard72 Open is an all-black boat, extremely aggressive, very powerful, but with a higher level of class that allows it to fit into any refined and elegant context. The powerful 3100hp engines with Arneson surface propellers and the clean lines of the exterior design correspond to minimalist interior environments, characterized by chromatic contrasts between wood, leather, and mosaic tiles. The sophistication of elegance in every area, including the owner's bathroom, which on this boat is a real "cabin" located at the bow's peak, is impressive. The layout of the living area dedicated to the owner is also original.