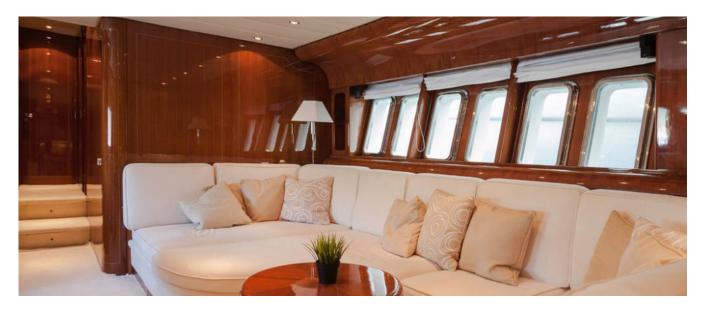

### **DESCRIPTION**

Leopard 27 is a beautiful example of elegant yacht, a 27m motor yacht perfectly combining sleek elegance, superb performance and innovative engineering. With space for up to 7 guests in her 3 luxurious cabins this is the ideal motor yacht for exploring <a href="Sardinia">Sardinia</a>. Leopard 27 boasts plenty of comfortable, open spaces for optimum luxury, with large aft/foredeck cushions for those who wish to soak up the sun with friends.

It offers great indoor living space with incredible interior, including a stylish saloon and three luxurious and spacious ensuite cabins, including a master suite with private office. Accommodation Number of cabins: 3 Cabin configuration: 2 Double, 1 Twin Bed configuration: 1 Pullman, 1 Queen, 1 Double Number of guests: 7