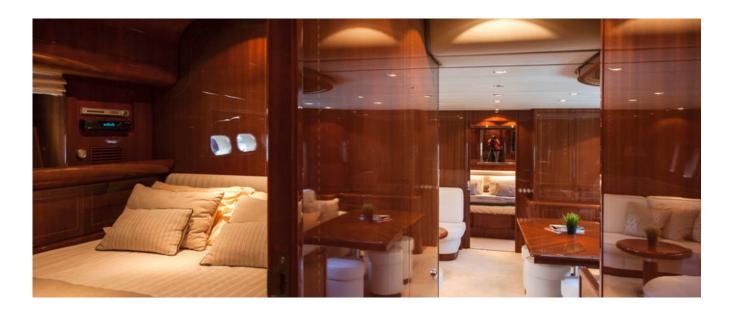

### **DESCRIPTION**

Leopard 27 is a beautiful example of elegant yacht, a 27m motor yacht perfectly combining sleek elegance, superb performance and innovative engineering. With space for up to 7 guests in her 3 luxurious cabins this is the ideal motor yacht for exploring <a href="Sardinia">Sardinia</a>. Leopard 27 boasts plenty of comfortable, open spaces for optimum luxury, with large aft/foredeck cushions for those who wish to soak up the sun with friends.

It offers great indoor living space with incredible interior, including a stylish saloon and three luxurious and spacious ensuite cabins, including a master suite with private office. Accommodation Number of cabins: 3 Cabin configuration: 2 Double, 1 Twin Bed configuration: 1 Pullman, 1 Queen, 1 Double Number of guests: 7