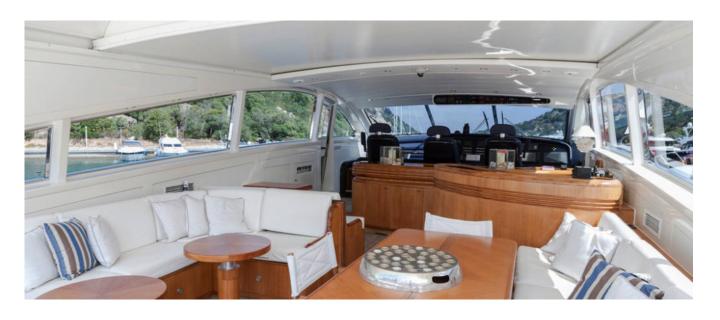

### **DESCRIPTION**

Leopard 27 is a beautiful example of elegant yacht, a 27m motor yacht perfectly combining sleek elegance, superb performance and innovative engineering. With space for up to 7 guests in her 3 luxurious cabins this is the ideal motor yacht for exploring <a href="Sardinia">Sardinia</a>. Leopard 27 boasts plenty of comfortable, open spaces for optimum luxury, with large aft/foredeck cushions for those who wish to soak up the sun with friends.

It offers great indoor living space with incredible interior, including a stylish saloon and three luxurious and spacious ensuite cabins, including a master suite with private office. Accommodation Number of cabins: 3 Cabin configuration: 2 Double, 1 Twin Bed configuration: 1 Pullman, 1 Queen, 1 Double Number of guests: 7