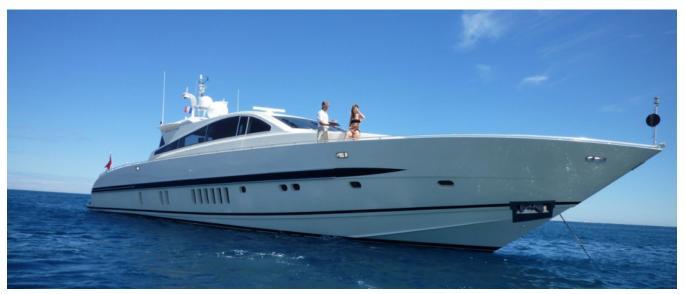

## LEOPARD 27

### **DESCRIPTION**

Leopard 27 is a beautiful example of elegant yacht, a 27m motor yacht perfectly combining sleek elegance, superb performance and innovative engineering. With space for up to 7 guests in her 3 luxurious cabins this is the ideal motor yacht for exploring <a href="Sardinia">Sardinia</a>. Leopard 27 boasts plenty of comfortable, open spaces for optimum luxury, with large aft/foredeck cushions for those who wish to soak up the sun with friends.