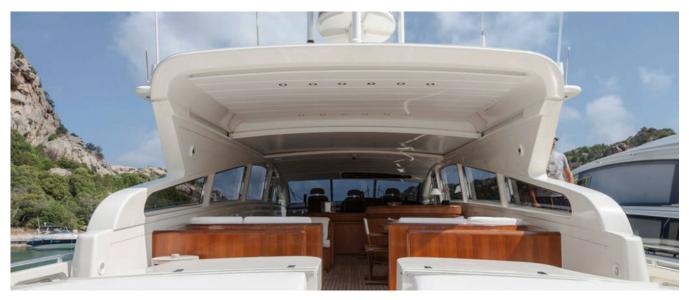

### **DESCRIPTION**

Leopard 27 is a beautiful example of elegant yacht, a 27m motor yacht perfectly combining sleek elegance, superb performance and innovative engineering. With space for up to 7 guests in her 3 luxurious cabins this is the ideal motor yacht for exploring <a href="Sardinia">Sardinia</a>. Leopard 27 boasts plenty of comfortable, open spaces for optimum luxury, with large aft/foredeck cushions for those who wish to soak up the sun with friends.

It offers great indoor living space with incredible interior, including a stylish saloon and three luxurious and spacious ensuite cabins, including a master suite with private office. Accommodation Number of cabins: 3 Cabin configuration: 2 Double, 1 Twin Bed configuration: 1 Pullman, 1 Queen, 1 Double Number of guests: 7