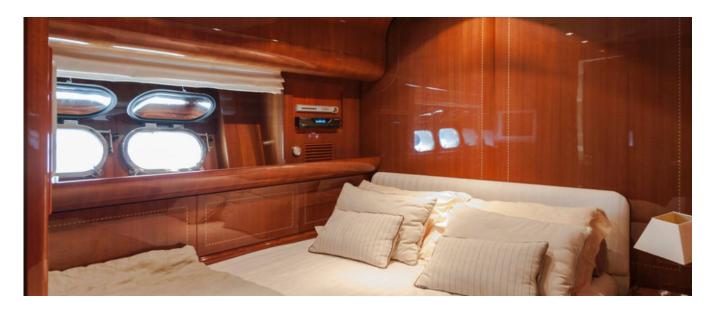

### **DESCRIPTION**

Leopard 27 is a beautiful example of elegant yacht, a 27m motor yacht perfectly combining sleek elegance, superb performance and innovative engineering. With space for up to 7 guests in her 3 luxurious cabins this is the ideal motor yacht for exploring <a href="Sardinia">Sardinia</a>. Leopard 27 boasts plenty of comfortable, open spaces for optimum luxury, with large aft/foredeck cushions for those who wish to soak up the sun with friends.

It offers great indoor living space with incredible interior, including a stylish saloon and three luxurious and spacious ensuite cabins, including a master suite with private office. Accommodation Number of cabins: 3 Cabin configuration: 2 Double, 1 Twin Bed configuration: 1 Pullman, 1 Queen, 1 Double Number of guests: 7