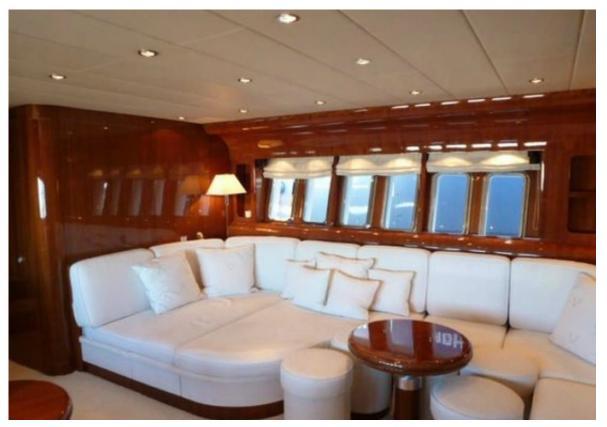

### **DESCRIPTION**

Leopard 27 is a beautiful example of elegant yacht, a 27m motor yacht perfectly combining sleek elegance, superb performance and innovative engineering. With space for up to 7 guests in her 3 luxurious cabins this is the ideal motor yacht for exploring <a href="Sardinia">Sardinia</a>. Leopard 27 boasts plenty of comfortable, open spaces for optimum luxury, with large aft/foredeck cushions for those who wish to soak up the sun with friends.

It offers great indoor living space with incredible interior, including a stylish saloon and three luxurious and spacious ensuite cabins, including a master suite with private office. Accommodation Number of cabins: 3 Cabin configuration: 2 Double, 1 Twin Bed configuration: 1 Pullman, 1 Queen, 1 Double Number of guests: 7