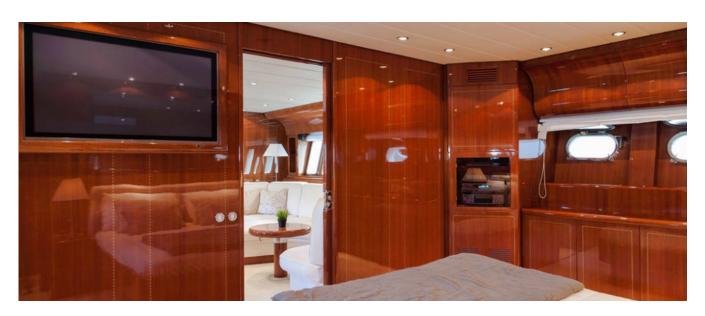

### **DESCRIPTION**

Leopard 27 is a beautiful example of elegant yacht, a 27m motor yacht perfectly combining sleek elegance, superb performance and innovative engineering. With space for up to 7 guests in her 3 luxurious cabins this is the ideal motor yacht for exploring <a href="Sardinia">Sardinia</a>. Leopard 27 boasts plenty of comfortable, open spaces for optimum luxury, with large aft/foredeck cushions for those who wish to soak up the sun with friends.

It offers great indoor living space with incredible interior, including a stylish saloon and three luxurious and spacious ensuite cabins, including a master suite with private office. Accommodation Number of cabins: 3 Cabin configuration: 2 Double, 1 Twin Bed configuration: 1 Pullman, 1 Queen, 1 Double Number of guests: 7