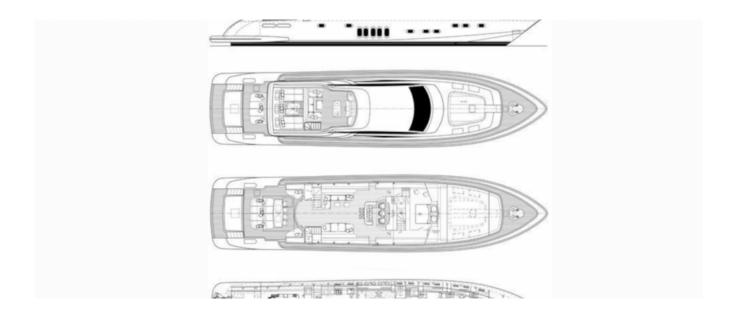

### ACCOMMODATIONS

Number cabins Cabins configuration Number bathrooms Guests cruising 5 4 doubles, 1 single beds (with 3rd bed) 5 10

direct access from the saloon, and a large table/sundeck with a bar corner on the flybridge, to the adjustment and the updating of arrangements and equipment aimed at making the ship more modern, comfortable and safe. All the internal and external upholstery is also replaced. With her 5 cabins and 5 bathrooms, Lepard 32 offers a high-class accommodation for 11 guests: on the Lower deck the large and bright owner's cabin, the VIP cabin, and two comfortable cabins, one with a double bed and one twin plus a Pullman bed. On the Main deck, a large cabin with two beds that can be converted into a comfortable double bed. The lounge with dining room, lounge, and original bar counter offers the best hospitality at all levels. On the lower deck too, towards the stern, is the large galley and the crew cabins capable of accommodating up to 5 people. Despite being a fast and sporty boat, Athos, in addition to offering a large and well-designed stern area with a big table and sunbeds and a comfortable sun area in the bow, was built with a flybridge which constitutes, with its sunbathing arrangements, a Jacuzzi pool, a bar, and a sofa, a perfect relaxation area. Powered by three 2000 HP MTU engines and driven by three KaMeWa hydro jets, this yacht is capable of reaching a max of 38 knots with a cruising speed of 28 knots. The transom boasts a fast tender, 2 sea bobs, and a wide range of the most trendy The photos presented relate to the current arrangements. In May 2022, at the end of the refit which also includes the new upholstery, a new photoshoot will be carried out.