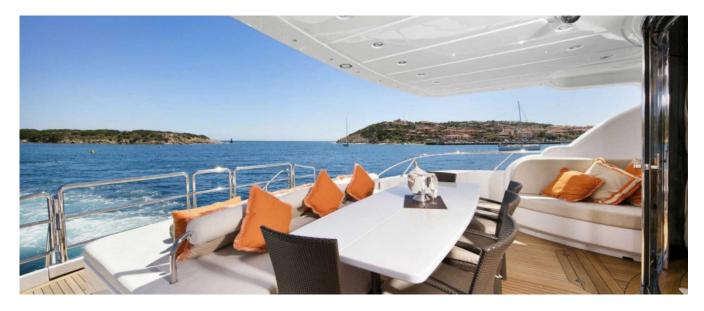

direct access from the saloon, and a large table/sundeck with a bar corner on the flybridge, to the adjustment and the updating of arrangements and equipment aimed at making the ship more modern, comfortable and safe. All the internal and external upholstery is also replaced. With her 5 cabins and 5 bathrooms, Lepard 32 offers a high-class accommodation for 11 guests: on the Lower deck the large and bright owner's cabin, the VIP cabin, and two comfortable cabins, one with a double bed and one twin plus a Pullman bed. On the Main deck, a large cabin with two beds that can be converted into a comfortable double bed. The lounge with dining room, lounge, and original bar counter offers the best hospitality at all levels. On the lower deck too, towards the stern, is the large galley and the crew cabins capable of accommodating up to 5 people. Despite being a fast and sporty boat, Athos, in addition to offering a large and well-designed stern area with a big table and sunbeds and a comfortable sun area in the bow, was built with a flybridge which constitutes, with its sunbathing arrangements, a Jacuzzi pool, a bar, and a sofa, a perfect relaxation area. Powered by three 2000 HP MTU engines and driven by three KaMeWa hydro jets, this yacht is capable of reaching a max of 38 knots with a cruising speed of 28 knots. The transom boasts a fast tender, 2 sea bobs, and a wide range of the most trendy The photos presented relate to the current arrangements. In May 2022, at the end of the refit which also includes the new upholstery, a new photoshoot will be carried out.