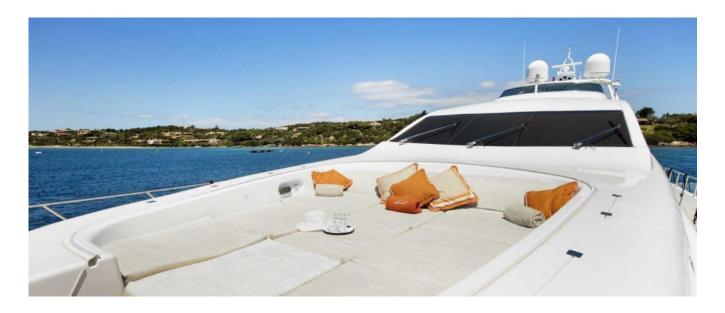

direct access from the saloon, and a large table/sundeck with a bar corner on the flybridge, to the adjustment and the updating of arrangements and equipment aimed at making the ship more modern, comfortable and safe. All the internal and external upholstery is also replaced. With her 5 cabins and 5 bathrooms, Lepard 32 offers a high-class accommodation for 11 guests: on the Lower deck the large and bright owner's cabin, the VIP cabin, and two comfortable cabins, one with a double bed and one twin plus a Pullman bed. On the Main deck, a large cabin with two beds that can be converted into a comfortable double bed. The lounge with dining room, lounge, and original bar counter offers the best hospitality at all levels. On the lower deck too, towards the stern, is the large galley and the crew cabins capable of accommodating up to 5 people. Despite being a fast and sporty boat, Athos, in addition to offering a large and well-designed stern area with a big table and sunbeds and a comfortable sun area in the bow, was built with a flybridge which constitutes, with its sunbathing arrangements, a Jacuzzi pool, a bar, and a sofa, a perfect relaxation area. Powered by three 2000 HP MTU engines and driven by three KaMeWa hydro jets, this yacht is capable of reaching a max of 38 knots with a cruising speed of 28 knots. The transom boasts a fast tender, 2 sea bobs, and a wide range of the most trendy The photos presented relate to the current arrangements. In May 2022, at the end of the refit which also includes the new upholstery, a new photoshoot will be carried out.