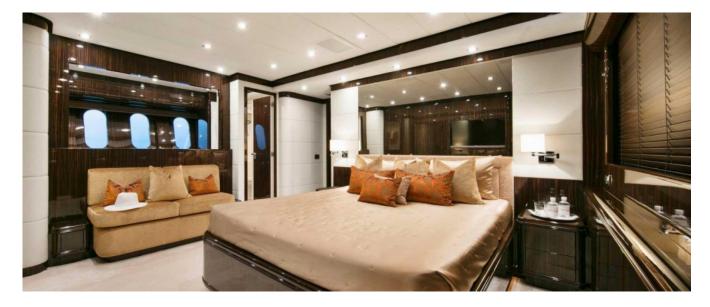

direct access from the saloon, and a large table/sundeck with a bar corner on the flybridge, to the adjustment and the updating of arrangements and equipment aimed at making the ship more modern, comfortable and safe. All the internal and external upholstery is also replaced. With her 5 cabins and 5 bathrooms, Lepard 32 offers a high-class accommodation for 11 guests: on the Lower deck the large and bright owner's cabin, the VIP cabin, and two comfortable cabins, one with a double bed and one twin plus a Pullman bed. On the Main deck, a large cabin with two beds that can be converted into a comfortable double bed. The lounge with dining room, lounge, and original bar counter offers the best hospitality at all levels. On the lower deck too, towards the stern, is the large galley and the crew cabins capable of accommodating up to 5 people. Despite being a fast and sporty boat, Athos, in addition to offering a large and well-designed stern area with a big table and sunbeds and a comfortable sun area in the bow, was built with a flybridge which constitutes, with its sunbathing arrangements, a Jacuzzi pool, a bar, and a sofa, a perfect relaxation area. Powered by three 2000 HP MTU engines and driven by three KaMeWa hydro jets, this yacht is capable of reaching a max of 38 knots with a cruising speed of 28 knots. The transom boasts a fast tender, 2 sea bobs, and a wide range of the most trendy The photos presented relate to the current arrangements. In May 2022, at the end of the refit which also includes the new upholstery, a new photoshoot will be carried out.