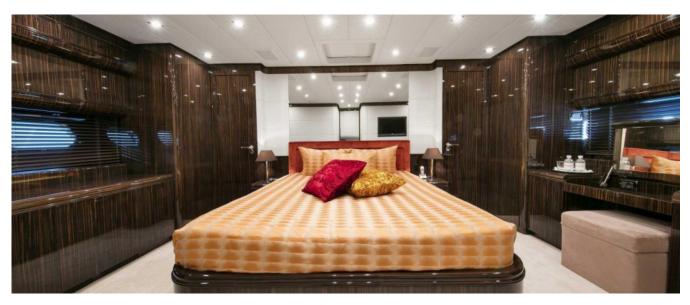

direct access from the saloon, and a large table/sundeck with a bar corner on the flybridge, to the adjustment and the updating of arrangements and equipment aimed at making the ship more modern, comfortable and safe. All the internal and external upholstery is also replaced. With her 5 cabins and 5 bathrooms, Lepard 32 offers a high-class accommodation for 11 guests: on the Lower deck the large and bright owner's cabin, the VIP cabin, and two comfortable cabins, one with a double bed and one twin plus a Pullman bed. On the Main deck, a large cabin with two beds that can be converted into a comfortable double bed. The lounge with dining room, lounge, and original bar counter offers the best hospitality at all levels. On the lower deck too, towards the stern, is the large galley and the crew cabins capable of accommodating up to 5 people. Despite being a fast and sporty boat, Athos, in addition to offering a large and well-designed stern area with a big table and sunbeds and a comfortable sun area in the bow, was built with a flybridge which constitutes, with its sunbathing arrangements, a Jacuzzi pool, a bar, and a sofa, a perfect relaxation area. Powered by three 2000 HP MTU engines and driven by three KaMeWa hydro jets, this yacht is capable of reaching a max of 38 knots with a cruising speed of 28 knots. The transom boasts a fast tender, 2 sea bobs, and a wide range of the most trendy The photos presented relate to the current arrangements. In May 2022, at the end of the refit which also includes the new upholstery, a new photoshoot will be carried out.