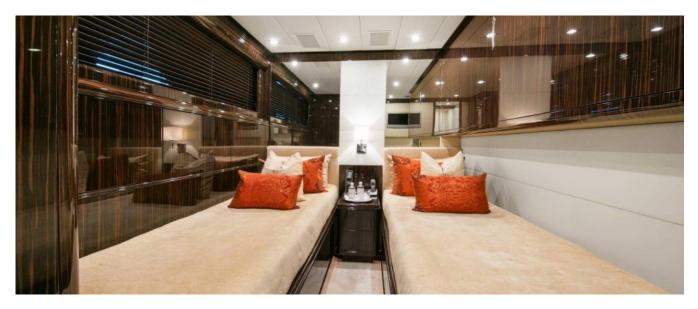

direct access from the saloon, and a large table/sundeck with a bar corner on the flybridge, to the adjustment and the updating of arrangements and equipment aimed at making the ship more modern, comfortable and safe. All the internal and external upholstery is also replaced. With her 5 cabins and 5 bathrooms, Lepard 32 offers a high-class accommodation for 11 guests: on the Lower deck the large and bright owner's cabin, the VIP cabin, and two comfortable cabins, one with a double bed and one twin plus a Pullman bed. On the Main deck, a large cabin with two beds that can be converted into a comfortable double bed. The lounge with dining room, lounge, and original bar counter offers the best hospitality at all levels. On the lower deck too, towards the stern, is the large galley and the crew cabins capable of accommodating up to 5 people. Despite being a fast and sporty boat, Athos, in addition to offering a large and well-designed stern area with a big table and sunbeds and a comfortable sun area in the bow, was built with a flybridge which constitutes, with its sunbathing arrangements, a Jacuzzi pool, a bar, and a sofa, a perfect relaxation area. Powered by three 2000 HP MTU engines and driven by three KaMeWa hydro jets, this yacht is capable of reaching a max of 38 knots with a cruising speed of 28 knots. The transom boasts a fast tender, 2 sea bobs, and a wide range of the most trendy The photos presented relate to the current arrangements. In May 2022, at the end of the refit which also includes the new upholstery, a new photoshoot will be carried out.