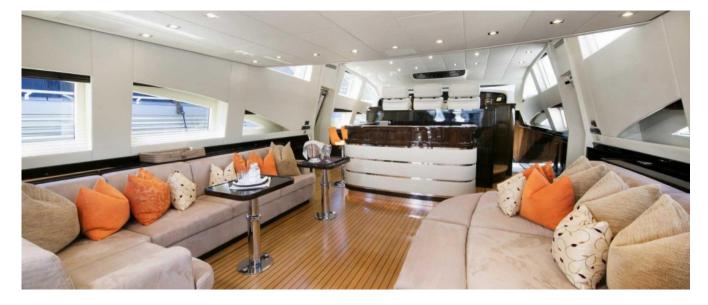

direct access from the saloon, and a large table/sundeck with a bar corner on the flybridge, to the adjustment and the updating of arrangements and equipment aimed at making the ship more modern, comfortable and safe. All the internal and external upholstery is also replaced. With her 5 cabins and 5 bathrooms, Lepard 32 offers a high-class accommodation for 11 guests: on the Lower deck the large and bright owner's cabin, the VIP cabin, and two comfortable cabins, one with a double bed and one twin plus a Pullman bed. On the Main deck, a large cabin with two beds that can be converted into a comfortable double bed. The lounge with dining room, lounge, and original bar counter offers the best hospitality at all levels. On the lower deck too, towards the stern, is the large galley and the crew cabins capable of accommodating up to 5 people. Despite being a fast and sporty boat, Athos, in addition to offering a large and well-designed stern area with a big table and sunbeds and a comfortable sun area in the bow, was built with a flybridge which constitutes, with its sunbathing arrangements, a Jacuzzi pool, a bar, and a sofa, a perfect relaxation area. Powered by three 2000 HP MTU engines and driven by three KaMeWa hydro jets, this yacht is capable of reaching a max of 38 knots with a cruising speed of 28 knots. The transom boasts a fast tender, 2 sea bobs, and a wide range of the most trendy The photos presented relate to the current arrangements. In May 2022, at the end of the refit which also includes the new upholstery, a new photoshoot will be carried out.