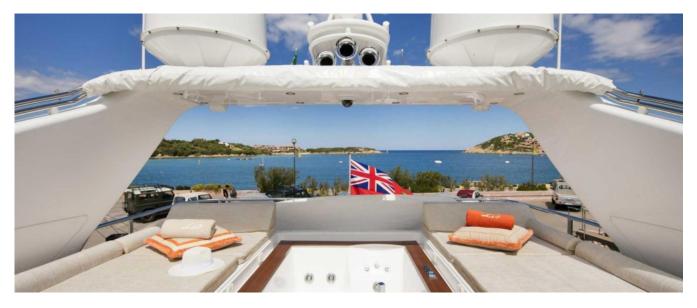

direct access from the saloon, and a large table/sundeck with a bar corner on the flybridge, to the adjustment and the updating of arrangements and equipment aimed at making the ship more modern, comfortable and safe. All the internal and external upholstery is also replaced. With her 5 cabins and 5 bathrooms, Lepard 32 offers a high-class accommodation for 11 guests: on the Lower deck the large and bright owner's cabin, the VIP cabin, and two comfortable cabins, one with a double bed and one twin plus a Pullman bed. On the Main deck, a large cabin with two beds that can be converted into a comfortable double bed. The lounge with dining room, lounge, and original bar counter offers the best hospitality at all levels. On the lower deck too, towards the stern, is the large galley and the crew cabins capable of accommodating up to 5 people. Despite being a fast and sporty boat, Athos, in addition to offering a large and well-designed stern area with a big table and sunbeds and a comfortable sun area in the bow, was built with a flybridge which constitutes, with its sunbathing arrangements, a Jacuzzi pool, a bar, and a sofa, a perfect relaxation area. Powered by three 2000 HP MTU engines and driven by three KaMeWa hydro jets, this yacht is capable of reaching a max of 38 knots with a cruising speed of 28 knots. The transom boasts a fast tender, 2 sea bobs, and a wide range of the most trendy The photos presented relate to the current arrangements. In May 2022, at the end of the refit which also includes the new upholstery, a new photoshoot will be carried out.