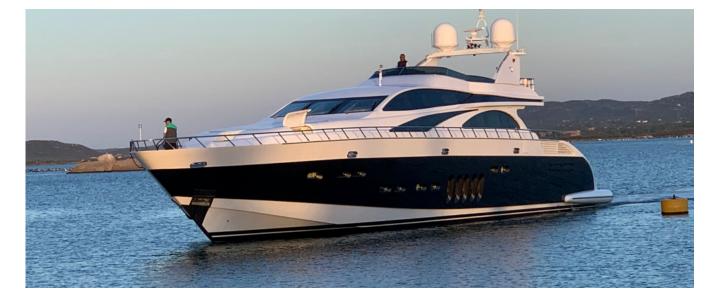

#### LEOPARD 32 CHARTER

The LEOPARD 32, is an amazing sporty and very fast 32 mt pleasure yacht, with very elegant sleek, and modern lines with comfortable and luxurious interior and exterior accommodations. The yacht, beginning to be built in 2007, was definitively completed and launched in 2011. During these years she made very few engine hours and almost always kept in a shipyard, has interiors and engine room like a brand new one. In the years 2021/2022 she has carried out important refit works that have transformed the boat: these range from the creation of new structures consisting of the construction of a comfortable 5th cabin on the main deck with

direct access from the saloon, and a large table/sundeck with a bar corner on the flybridge, to the adjustment and the updating of arrangements and equipment aimed at making the ship more modern, comfortable and safe. All the internal and external upholstery is also replaced. With her 5 cabins and 5 bathrooms, Lepard 32 offers a high-class accommodation for 11 guests: on the Lower deck the large and bright owner's cabin, the VIP cabin, and two comfortable cabins, one with a double bed and one twin plus a Pullman bed. On the Main deck, a large cabin with two beds that can be converted into a comfortable double bed. The lounge with dining room, lounge, and original bar counter offers the best hospitality at all levels. On the lower deck too, towards the stern, is the large galley and the crew cabins capable of accommodating up to 5 people. Despite being a fast and sporty boat, Athos, in addition to offering a large and well-designed stern area with a big table and sunbeds and a comfortable sun area in the bow, was built with a flybridge which constitutes, with its sunbathing arrangements, a Jacuzzi pool, a bar, and a sofa, a perfect relaxation area. Powered by three 2000 HP MTU engines and driven by three KaMeWa hydro jets, this yacht is capable of reaching a max of 38 knots with a cruising speed of 28 knots. The transom boasts a fast tender, 2 sea bobs, and a wide range of the most trendy The photos presented relate to the current arrangements. In May 2022, at the end of the refit which also includes the new upholstery, a new photoshoot will be carried out.