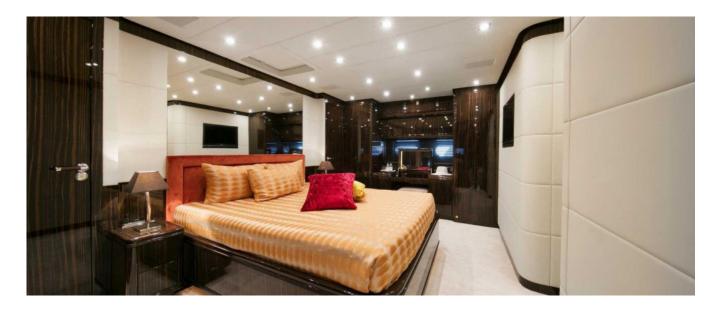

direct access from the saloon, and a large table/sundeck with a bar corner on the flybridge, to the adjustment and the updating of arrangements and equipment aimed at making the ship more modern, comfortable and safe. All the internal and external upholstery is also replaced. With her 5 cabins and 5 bathrooms, Lepard 32 offers a high-class accommodation for 11 guests: on the Lower deck the large and bright owner's cabin, the VIP cabin, and two comfortable cabins, one with a double bed and one twin plus a Pullman bed. On the Main deck, a large cabin with two beds that can be converted into a comfortable double bed. The lounge with dining room, lounge, and original bar counter offers the best hospitality at all levels. On the lower deck too, towards the stern, is the large galley and the crew cabins capable of accommodating up to 5 people. Despite being a fast and sporty boat, Athos, in addition to offering a large and well-designed stern area with a big table and sunbeds and a comfortable sun area in the bow, was built with a flybridge which constitutes, with its sunbathing arrangements, a Jacuzzi pool, a bar, and a sofa, a perfect relaxation area. Powered by three 2000 HP MTU engines and driven by three KaMeWa hydro jets, this yacht is capable of reaching a max of 38 knots with a cruising speed of 28 knots. The transom boasts a fast tender, 2 sea bobs, and a wide range of the most trendy The photos presented relate to the current arrangements. In May 2022, at the end of the refit which also includes the new upholstery, a new photoshoot will be carried out.