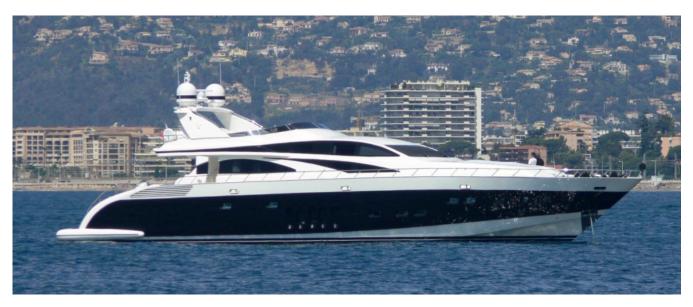

#### LEOPARD 32 CHARTER

The LEOPARD 32, is an amazing sporty and very fast 32 mt pleasure yacht, with very elegant sleek, and modern lines with comfortable and luxurious interior and exterior accommodations. The yacht, beginning to be built in 2007, was definitively completed and launched in 2011. During these years she made very few engine hours and almost always kept in a shipyard, has interiors and engine room like a brand new one. In the years 2021/2022 she has carried out important refit works that have transformed the boat: these range from the creation of new structures consisting of the construction of a comfortable 5th cabin on the main deck with

direct access from the saloon, and a large table/sundeck with a bar corner on the flybridge, to the adjustment and the updating of arrangements and equipment aimed at making the ship more modern, comfortable and safe. All the internal and external upholstery is also replaced. With her 5 cabins and 5 bathrooms, Lepard 32 offers a high-class accommodation for 11 guests: on the Lower deck the large and bright owner's cabin, the VIP cabin, and two comfortable cabins, one with a double bed and one twin plus a Pullman bed. On the Main deck, a large cabin with two beds that can be converted into a comfortable double bed. The lounge with dining room, lounge, and original bar counter offers the best hospitality at all levels. On the lower deck too, towards the stern, is the large galley and the crew cabins capable of accommodating up to 5 people. Despite being a fast and sporty boat, Athos, in addition to offering a large and well-designed stern area with a big table and sunbeds and a comfortable sun area in the bow, was built with a flybridge which constitutes, with its sunbathing arrangements, a Jacuzzi pool, a bar, and a sofa, a perfect relaxation area. Powered by three 2000 HP MTU engines and driven by three KaMeWa hydro jets, this yacht is capable of reaching a max of 38 knots with a cruising speed of 28 knots. The transom boasts a fast tender, 2 sea bobs, and a wide range of the most trendy The photos presented relate to the current arrangements. In May 2022, at the end of the refit which also includes the new upholstery, a new photoshoot will be carried out.