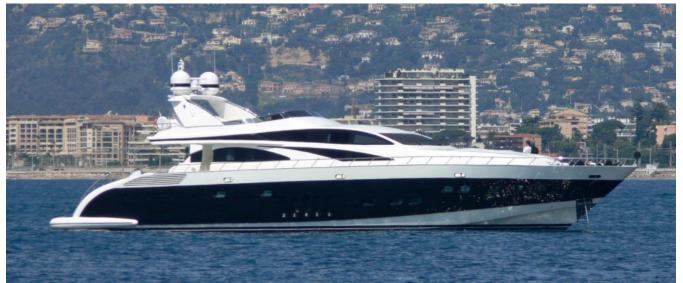

#### LEOPARD 32 CHARTER

The LEOPARD 32, is an amazing sporty and very fast 32 mt pleasure yacht, with very elegant sleek, and modern lines with comfortable and luxurious interior and exterior accommodations. The yacht, beginning to be built in 2007, was definitively completed and launched in 2011. During these years she made very few engine hours and almost always kept in a shipyard, has interiors and engine room like a brand new one. In the years 2021/2022 she has carried out important refit works that have transformed the boat: these range from the creation of new structures consisting of the construction of a comfortable 5th cabin on the main deck with

direct access from the saloon, and a large table/sundeck with a bar corner on the flybridge, to the adjustment and the updating of arrangements and equipment aimed at making the ship more modern, comfortable and safe. All the internal and external upholstery is also replaced. With her 5 cabins and 5 bathrooms, Lepard 32 offers a high-class accommodation for 11 guests: on the Lower deck the large and bright owner's cabin, the VIP cabin, and two comfortable cabins, one with a double bed and one twin plus a Pullman bed. On the Main deck, a large cabin with two beds that can be converted into a comfortable double bed. The lounge with dining room, lounge, and original bar counter offers the best hospitality at all levels. On the lower deck too, towards the stern, is the large galley and the crew cabins capable of accommodating up to 5 people. Despite being a fast and sporty boat, Athos, in addition to offering a large and well-designed stern area with a big table and sunbeds and a comfortable sun area in the bow, was built with a flybridge which constitutes, with its sunbathing arrangements, a Jacuzzi pool, a bar, and a sofa, a perfect relaxation area. Powered by three 2000 HP MTU engines and driven by three KaMeWa hydro jets, this yacht is capable of reaching a max of 38 knots with a cruising speed of 28 knots. The transom boasts a fast tender, 2 sea bobs, and a wide range of the most trendy The photos presented relate to the current arrangements. In May 2022, at the end of the refit which also includes the new upholstery, a new photoshoot will be carried out.