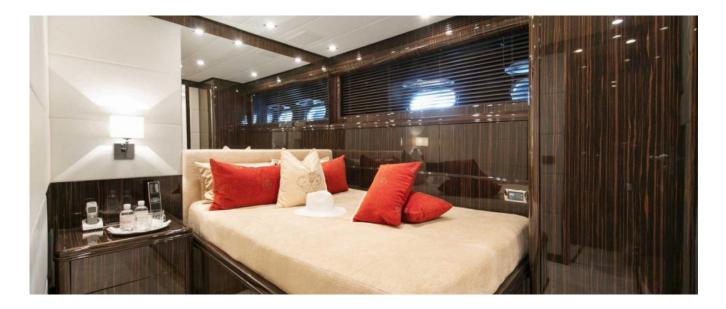

direct access from the saloon, and a large table/sundeck with a bar corner on the flybridge, to the adjustment and the updating of arrangements and equipment aimed at making the ship more modern, comfortable and safe. All the internal and external upholstery is also replaced. With her 5 cabins and 5 bathrooms, Lepard 32 offers a high-class accommodation for 11 guests: on the Lower deck the large and bright owner's cabin, the VIP cabin, and two comfortable cabins, one with a double bed and one twin plus a Pullman bed. On the Main deck, a large cabin with two beds that can be converted into a comfortable double bed. The lounge with dining room, lounge, and original bar counter offers the best hospitality at all levels. On the lower deck too, towards the stern, is the large galley and the crew cabins capable of accommodating up to 5 people. Despite being a fast and sporty boat, Athos, in addition to offering a large and well-designed stern area with a big table and sunbeds and a comfortable sun area in the bow, was built with a flybridge which constitutes, with its sunbathing arrangements, a Jacuzzi pool, a bar, and a sofa, a perfect relaxation area. Powered by three 2000 HP MTU engines and driven by three KaMeWa hydro jets, this yacht is capable of reaching a max of 38 knots with a cruising speed of 28 knots. The transom boasts a fast tender, 2 sea bobs, and a wide range of the most trendy The photos presented relate to the current arrangements. In May 2022, at the end of the refit which also includes the new upholstery, a new photoshoot will be carried out.