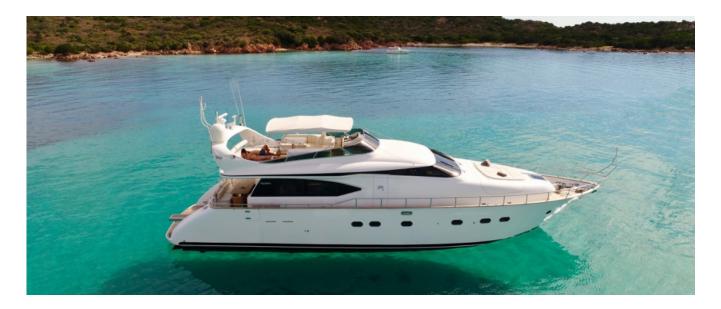

#### MAIORA 20

The Maiora 20S might be the smallest yacht from the Maiora range but it is absolutely perfect. This truly elegant yacht combines classic lines with modern and sporty ones while the attractive fly bridge makes the appearance of the yacht really outstanding. The fly bridge is by far the most attractive part of the deck that allows for moments of pleasant relaxation in the open air and the company of ones most exclusive guests. The lengthened transom allows direct contact with the sea, so the guests can fully enjoy their surroundings. When