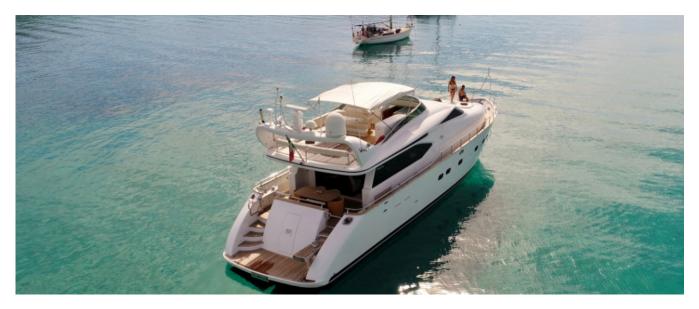

#### MAIORA 20

The Maiora 20S might be the smallest yacht from the Maiora range but it is absolutely perfect. This truly elegant yacht combines classic lines with modern and sporty ones while the attractive fly bridge makes the appearance of the yacht really outstanding. The fly bridge is by far the most attractive part of the deck that allows for moments of pleasant relaxation in the open air and the company of ones most exclusive guests. The lengthened transom allows direct contact with the sea, so the guests can fully enjoy their surroundings. When