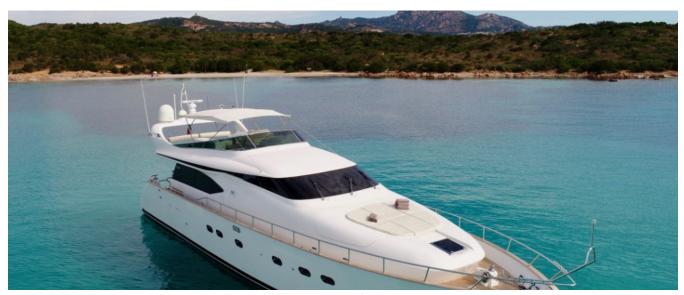

#### MAIORA 20

The Maiora 20S might be the smallest yacht from the Maiora range but it is absolutely perfect. This truly elegant yacht combines classic lines with modern and sporty ones while the attractive fly bridge makes the appearance of the yacht really outstanding. The fly bridge is by far the most attractive part of the deck that allows for moments of pleasant relaxation in the open air and the company of ones most exclusive guests. The lengthened transom allows direct contact with the sea, so the guests can fully enjoy their surroundings. When