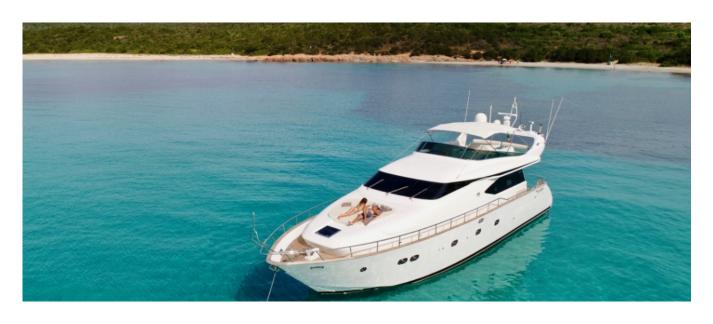

#### MAIORA 20

The Maiora 20S might be the smallest yacht from the Maiora range but it is absolutely perfect. This truly elegant yacht combines classic lines with modern and sporty ones while the attractive fly bridge makes the appearance of the yacht really outstanding. The fly bridge is by far the most attractive part of the deck that allows for moments of pleasant relaxation in the open air and the company of ones most exclusive guests. The lengthened transom allows direct contact with the sea, so the guests can fully enjoy their surroundings. When