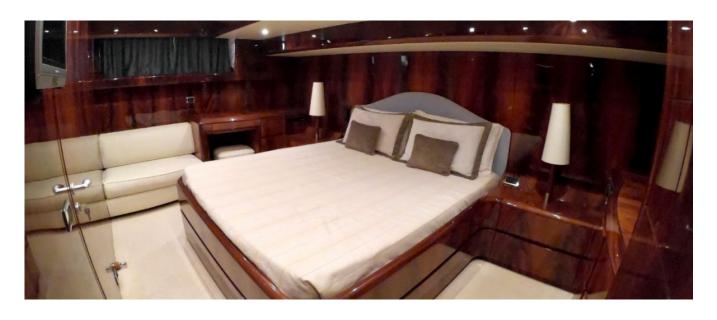

entering the saloon, Hope I welcomes you with a home away from home environment with remarkable attention to details and plenty of natural light through the wide windows. With no wall separating the dining area from the saloon, it is quite casual to communicate and interact with each other along the entire space. The bedrooms are designed to be not only a place to sleep but also as gracious living areas that offer plenty of privacy.