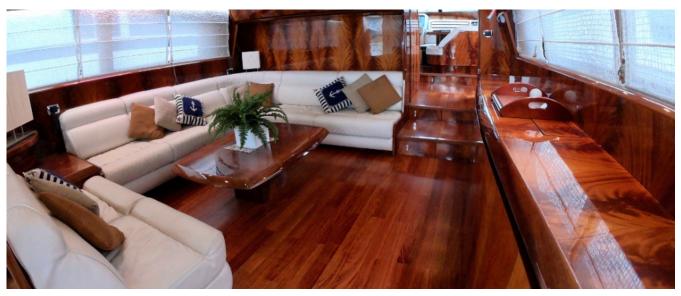

entering the saloon, Hope I welcomes you with a home away from home environment with remarkable attention to details and plenty of natural light through the wide windows. With no wall separating the dining area from the saloon, it is quite casual to communicate and interact with each other along the entire space. The bedrooms are designed to be not only a place to sleep but also as gracious living areas that offer plenty of privacy.