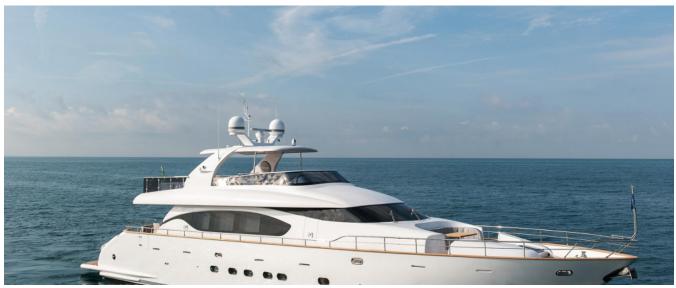

#### Maiora 24s

#### **DESCRIPTION**

Maiora 24S with an overall length of 26 metres, which was launched in June 2015. The interiors, the fittings and the layout of this yacht have been custom designed. The setup of the cabins is very functional as both the twin staterooms can be converted, going from two twin beds or one cozy double bed. As for conviviality, Maiora 24S allows for meals to be enjoyed both on the main deck but also on the flybridge. Maiora 24S had every concievable improvement installed, including a multimedia demotics system (audio/video/streaming), which make it possible to listen to music and radio, or watch any video of the yacht's library, on any smartphone of the guests (either Android or Apple) using the wi-fi and the server onboard.