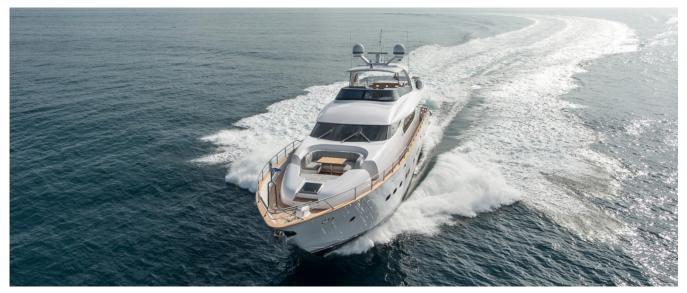

#### Maiora 24s

#### **DESCRIPTION**

Maiora 24S with an overall length of 26 metres, which was launched in June 2015. The interiors, the fittings and the layout of this yacht have been custom designed. The setup of the cabins is very functional as both the twin staterooms can be converted, going from two twin beds or one cozy double bed. As for conviviality, Maiora 24S allows for meals to be enjoyed both on the main deck but also on the flybridge. Maiora 24S had every concievable improvement installed, including a multimedia demotics system (audio/video/streaming), which make it possible to listen to music and radio, or watch any video of the yacht's library, on any smartphone of the guests (either Android or Apple) using the wi-fi and the server onboard.