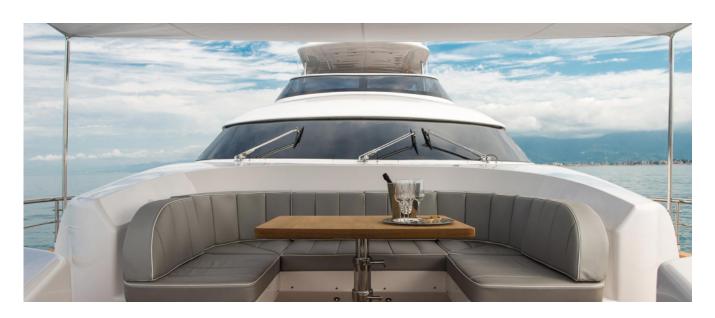

#### **DESCRIPTION**

Maiora 24S with an overall length of 26 metres, which was launched in June 2015. The interiors, the fittings and the layout of this yacht have been custom designed. The setup of the cabins is very functional as both the twin staterooms can be converted, going from two twin beds or one cozy double bed. As for conviviality, Maiora 24S allows for meals to be enjoyed both on the main deck but also on the flybridge. Maiora 24S had every concievable improvement installed, including a multimedia demotics system (audio/video/streaming), which make it possible to listen to music and radio, or watch any video of the yacht's library, on any smartphone of the guests (either Android or Apple) using the wi-fi and the server onboard.