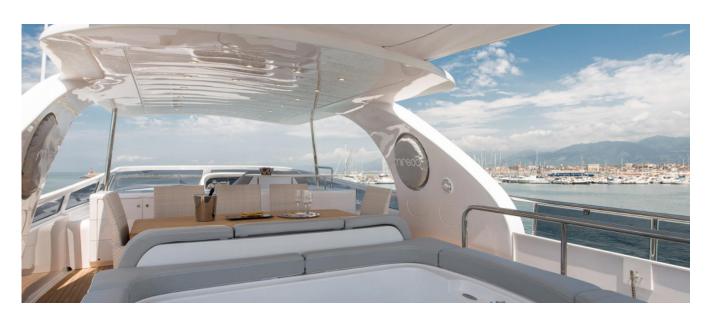

#### **DESCRIPTION**

Maiora 24S with an overall length of 26 metres, which was launched in June 2015. The interiors, the fittings and the layout of this yacht have been custom designed. The setup of the cabins is very functional as both the twin staterooms can be converted, going from two twin beds or one cozy double bed. As for conviviality, Maiora 24S allows for meals to be enjoyed both on the main deck but also on the flybridge. Maiora 24S had every concievable improvement installed, including a multimedia demotics system (audio/video/streaming), which make it possible to listen to music and radio, or watch any video of the yacht's library, on any smartphone of the guests (either Android or Apple) using the wi-fi and the server onboard.