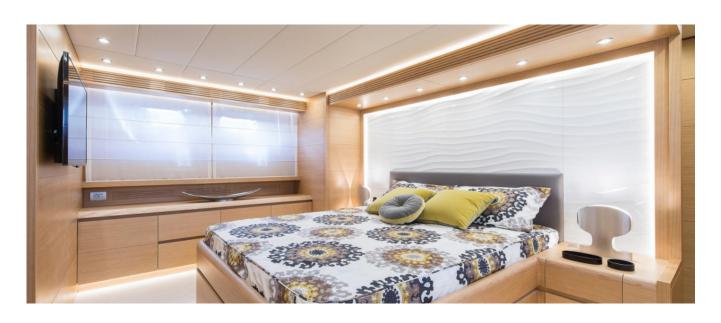

#### **DESCRIPTION**

Maiora 24S with an overall length of 26 metres, which was launched in June 2015. The interiors, the fittings and the layout of this yacht have been custom designed. The setup of the cabins is very functional as both the twin staterooms can be converted, going from two twin beds or one cozy double bed. As for conviviality, Maiora 24S allows for meals to be enjoyed both on the main deck but also on the flybridge. Maiora 24S had every concievable improvement installed, including a multimedia demotics system (audio/video/streaming), which make it possible to listen to music and radio, or watch any video of the yacht's library, on any smartphone of the guests (either Android or Apple) using the wi-fi and the server onboard.