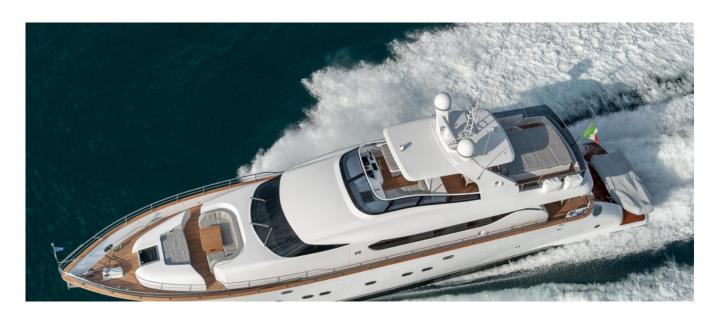

#### Maiora 24s

#### **DESCRIPTION**

Maiora 24S with an overall length of 26 metres, which was launched in June 2015. The interiors, the fittings and the layout of this yacht have been custom designed. The setup of the cabins is very functional as both the twin staterooms can be converted, going from two twin beds or one cozy double bed. As for conviviality, Maiora 24S allows for meals to be enjoyed both on the main deck but also on the flybridge. Maiora 24S had every concievable improvement installed, including a multimedia demotics system (audio/video/streaming), which make it possible to listen to music and radio, or watch any video of the yacht's library, on any smartphone of the guests (either Android or Apple) using the wi-fi and the server onboard.