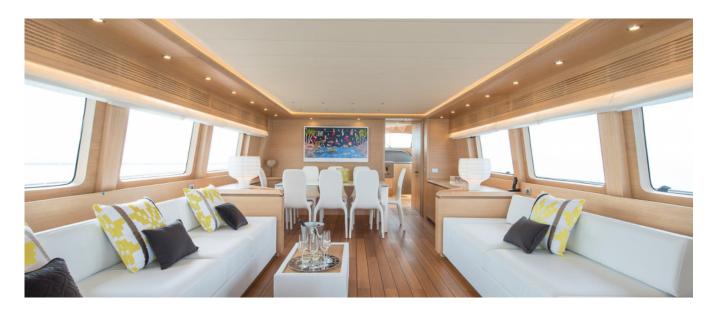

#### **DESCRIPTION**

Maiora 24S with an overall length of 26 metres, which was launched in June 2015. The interiors, the fittings and the layout of this yacht have been custom designed. The setup of the cabins is very functional as both the twin staterooms can be converted, going from two twin beds or one cozy double bed. As for conviviality, Maiora 24S allows for meals to be enjoyed both on the main deck but also on the flybridge. Maiora 24S had every concievable improvement installed, including a multimedia demotics system (audio/video/streaming), which make it possible to listen to music and radio, or watch any video of the yacht's library, on any smartphone of the guests (either Android or Apple) using the wi-fi and the server onboard.