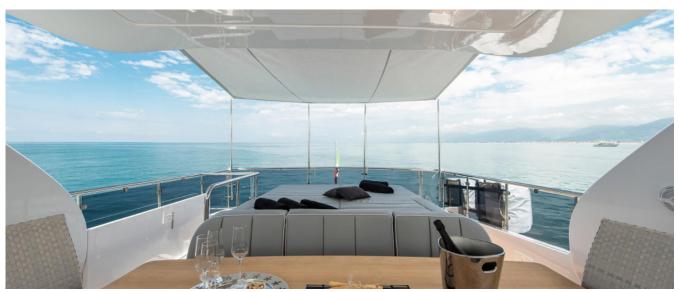

#### **ENTERTAINMENT**

| Jacuzzi          | 1                                |
|------------------|----------------------------------|
| Wi fi            | 1                                |
| Sunbathing areas | 1                                |
| Other            | Inflatable toys, snorkelling gea |

#### **DESCRIPTION**

Maiora 24S with an overall length of 26 metres, which was launched in June 2015. The interiors, the fittings and the layout of this yacht have been custom designed. The setup of the cabins is very functional as both the twin staterooms can be converted, going from two twin beds or one cozy double bed. As for conviviality, Maiora 24S allows for meals to be enjoyed both on the main deck but also on the flybridge. Maiora 24S had every concievable improvement installed, including a multimedia demotics system (audio/video/streaming), which make it possible to listen to music and radio, or watch any video of the yacht's library, on any smartphone of the guests (either Android or Apple) using the wi-fi and the server onboard.