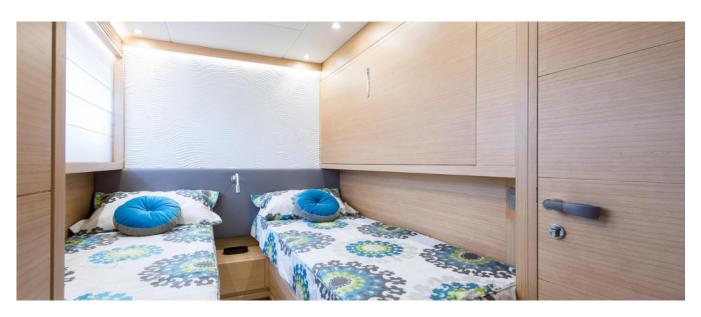

#### **DESCRIPTION**

Maiora 24S with an overall length of 26 metres, which was launched in June 2015. The interiors, the fittings and the layout of this yacht have been custom designed. The setup of the cabins is very functional as both the twin staterooms can be converted, going from two twin beds or one cozy double bed. As for conviviality, Maiora 24S allows for meals to be enjoyed both on the main deck but also on the flybridge. Maiora 24S had every concievable improvement installed, including a multimedia demotics system (audio/video/streaming), which make it possible to listen to music and radio, or watch any video of the yacht's library, on any smartphone of the guests (either Android or Apple) using the wi-fi and the server onboard.