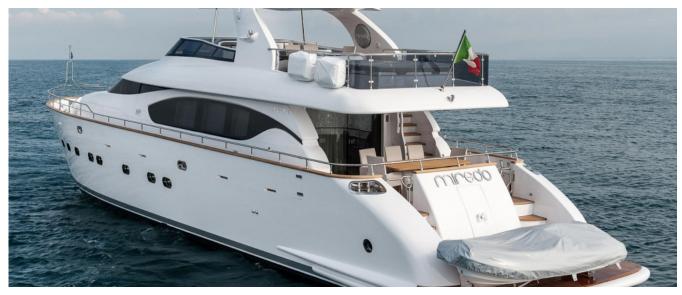

#### Maiora 24s

#### **DESCRIPTION**

Maiora 24S with an overall length of 26 metres, which was launched in June 2015. The interiors, the fittings and the layout of this yacht have been custom designed. The setup of the cabins is very functional as both the twin staterooms can be converted, going from two twin beds or one cozy double bed. As for conviviality, Maiora 24S allows for meals to be enjoyed both on the main deck but also on the flybridge. Maiora 24S had every concievable improvement installed, including a multimedia demotics system (audio/video/streaming), which make it possible to listen to music and radio, or watch any video of the yacht's library, on any smartphone of the guests (either Android or Apple) using the wi-fi and the server onboard.