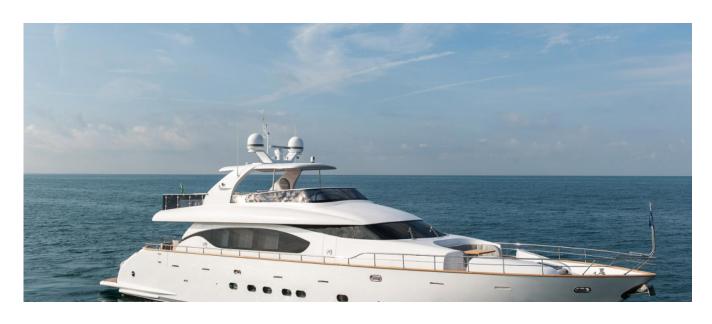

#### Maiora 24s

#### **DESCRIPTION**

Maiora 24S with an overall length of 26 metres, which was launched in June 2015. The interiors, the fittings and the layout of this yacht have been custom designed. The setup of the cabins is very functional as both the twin staterooms can be converted, going from two twin beds or one cozy double bed. As for conviviality, Maiora 24S allows for meals to be enjoyed both on the main deck but also on the flybridge. Maiora 24S had every concievable improvement installed, including a multimedia demotics system (audio/video/streaming), which make it possible to listen to music and radio, or watch any video of the yacht's library, on any smartphone of the guests (either Android or Apple) using the wi-fi and the server onboard.