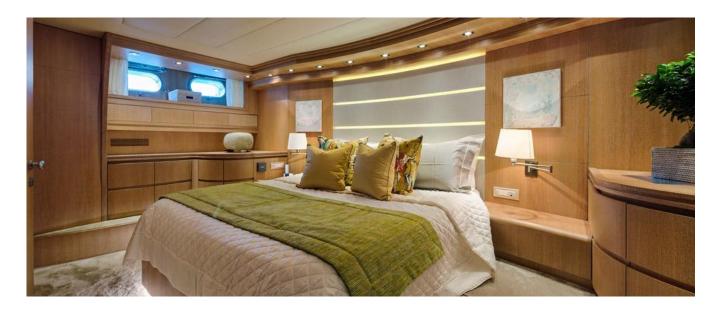

### DESCRIPTION

MAIORA 31 DP Maiora 31 DP Fly motor yacht, 32 mt long built in 2007 and was last refitted on May 2018 . The design of her luxurious interiors and the elegant lines of the hull's profile, make it a stylish and modern yacht . The large shaded windows offer our Guests full privacy, providing from each room of the yacht a complete view of the sea . On main deck, Amaya's Guests can comfortably seat around the dining table, located forward or enjoy the al fresco dining table on the spacious aft deck . Sunpads, a bar, a shaded dining table and a relaxing area are located on the luxury fly -bridge . An additional sunbathing area and seats are located at the bow of the main deck . Maiora 31 DP can accommodate 11 Guests in 5 cabins all with ensuite bathroom and air conditioned . The lower deck Fwd Master, is a spacious and luxury cabin with king size berth, a wide screen TV, large closets and a full beam bathroom with private Jacuzzi . The 2 VIP cabins are located at the centre of the boat, both with their own private bathroom and showers . The 2 Twin cabins, are on the same deck, both with ensuite private toilettes and showers . WI-FI connection in all areas, Music System, two wide screen TVs, are the on-board entertainments . Children and their families will be