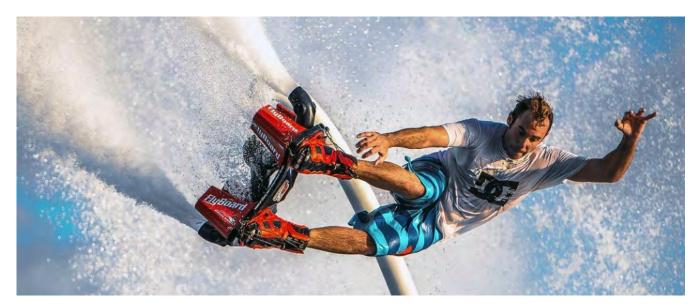

happy to enjoy the variety of water toys. The spacious teak wood swim platform, with very easy access to the water, is a real "children kingdom". A safe and cool area where kids and their family will love to spend their time at the anchor. The Stand Up Paddle (SUP), as well as the Floating Donut and the Banana, are suitable for adults and children of any age. The Tender and a Sailor Man, are available at any time to take our guests to the nearest sandy beach or to approach the shore for exciting Snorkelling Sessions. Those who are up for some adrenaline, are welcome to experience the power of the Yamaha 260 HP Jetski, for which, a boat license and a careful drive are required. 1 X YAMAHA 260 HP 1 X STAND UP PADDLE 3 SEATS INFLATABLE BANANA 1 X 3 SEATS INFLATABLE DONUT SNORKELLING EQUIPMENT WATER-JET TENDER 3,60 mt long 135 HP