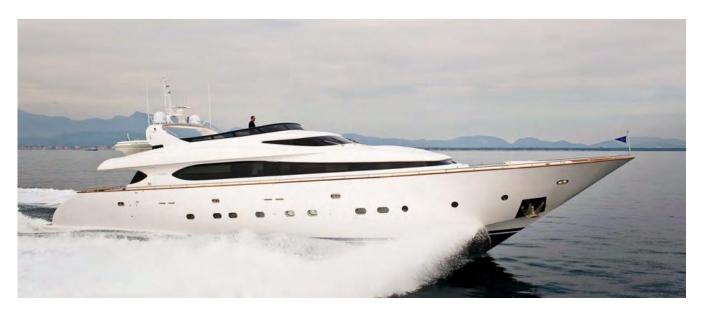

### DESCRIPTION

MAIORA 31 DP Maiora 31 DP Fly motor yacht, 32 mt long built in 2007 and was last refitted on May 2018 . The design of her luxurious interiors and the elegant lines of the hull's profile, make it a stylish and modern yacht . The large shaded windows offer our Guests full privacy, providing from each room of the yacht a complete view of the sea . On main deck, Amaya's Guests can comfortably seat around the dining table, located forward or enjoy the al fresco dining table on the spacious aft deck . Sunpads, a bar, a shaded dining table and a relaxing area are located on the luxury fly -bridge . An additional sunbathing area and seats are located at the bow of the main deck . Maiora 31 DP can accommodate 11 Guests in 5 cabins all with ensuite bathroom and air conditioned . The lower deck Fwd Master, is a spacious and luxury cabin with king size berth, a wide screen TV, large closets and a full beam bathroom with private Jacuzzi . The 2 VIP cabins are located at the centre of the boat, both with their own private bathroom and showers . The 2 Twin cabins, are on the same deck, both with ensuite private toilettes and showers . WI-FI connection in all areas, Music System, two wide screen TVs, are the on-board entertainments . Children and their families will be