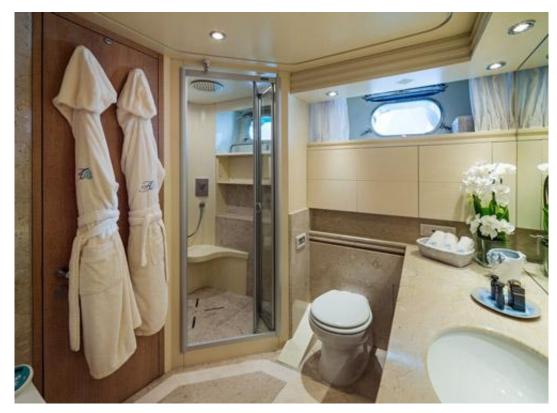

### DESCRIPTION

MAIORA 31 DP Maiora 31 DP Fly motor yacht, 32 mt long built in 2007 and was last refitted on May 2018 . The design of her luxurious interiors and the elegant lines of the hull's profile, make it a stylish and modern yacht . The large shaded windows offer our Guests full privacy, providing from each room of the yacht a complete view of the sea . On main deck, Amaya's Guests can comfortably seat around the dining table, located forward or enjoy the al fresco dining table on the spacious aft deck . Sunpads, a bar, a shaded dining table and a relaxing area are located on the luxury fly -bridge . An additional sunbathing area and seats are located at the bow of the main deck . Maiora 31 DP can accommodate 11 Guests in 5 cabins all with ensuite bathroom and air conditioned . The lower deck Fwd Master, is a spacious and luxury cabin with king size berth, a wide screen TV, large closets and a full beam bathroom with private Jacuzzi . The 2 VIP cabins are located at the centre of the boat, both with their own private bathroom and showers . The 2 Twin cabins, are on the same deck, both with ensuite private toilettes and showers . WI-FI connection in all areas, Music System, two wide screen TVs, are the on-board entertainments . Children and their families will be