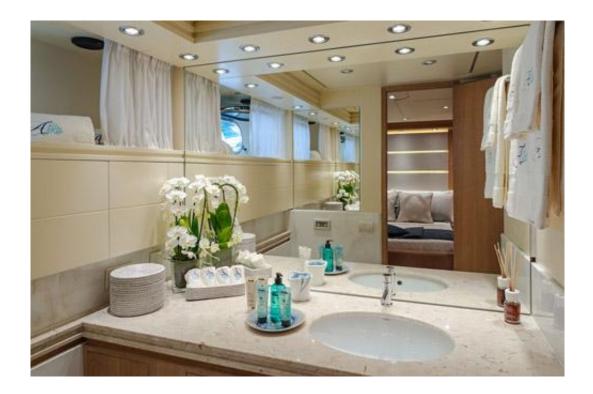

### DESCRIPTION

MAIORA 31 DP Maiora 31 DP Fly motor yacht, 32 mt long built in 2007 and was last refitted on May 2018 . The design of her luxurious interiors and the elegant lines of the hull's profile, make it a stylish and modern yacht . The large shaded windows offer our Guests full privacy, providing from each room of the yacht a complete view of the sea . On main deck, Amaya's Guests can comfortably seat around the dining table, located forward or enjoy the al fresco dining table on the spacious aft deck . Sunpads, a bar, a shaded dining table and a relaxing area are located on the luxury fly -bridge . An additional sunbathing area and seats are located at the bow of the main deck . Maiora 31 DP can accommodate 11 Guests in 5 cabins all with ensuite bathroom and air conditioned . The lower deck Fwd Master, is a spacious and luxury cabin with king size berth, a wide screen TV, large closets and a full beam bathroom with private Jacuzzi . The 2 VIP cabins are located at the centre of the boat, both with their own private bathroom and showers . The 2 Twin cabins, are on the same deck, both with ensuite private toilettes and showers . WI-FI connection in all areas, Music System, two wide screen TVs, are the on-board entertainments . Children and their families will be