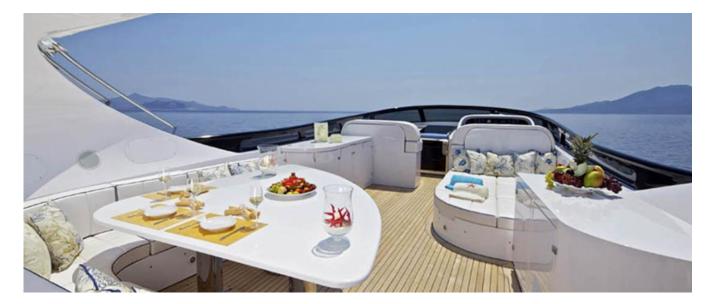

### DESCRIPTION

MAIORA 31 DP Maiora 31 DP Fly motor yacht, 32 mt long built in 2007 and was last refitted on May 2018 . The design of her luxurious interiors and the elegant lines of the hull's profile, make it a stylish and modern yacht . The large shaded windows offer our Guests full privacy, providing from each room of the yacht a complete view of the sea . On main deck, Amaya's Guests can comfortably seat around the dining table, located forward or enjoy the al fresco dining table on the spacious aft deck . Sunpads, a bar, a shaded dining table and a relaxing area are located on the luxury fly -bridge . An additional sunbathing area and seats are located at the bow of the main deck . Maiora 31 DP can accommodate 11 Guests in 5 cabins all with ensuite bathroom and air conditioned . The lower deck Fwd Master, is a spacious and luxury cabin with king size berth, a wide screen TV, large closets and a full beam bathroom with private Jacuzzi . The 2 VIP cabins are located at the centre of the boat, both with their own private bathroom and showers . The 2 Twin cabins, are on the same deck, both with ensuite private toilettes and showers . WI-FI connection in all areas, Music System, two wide screen TVs, are the on-board entertainments . Children and their families will be