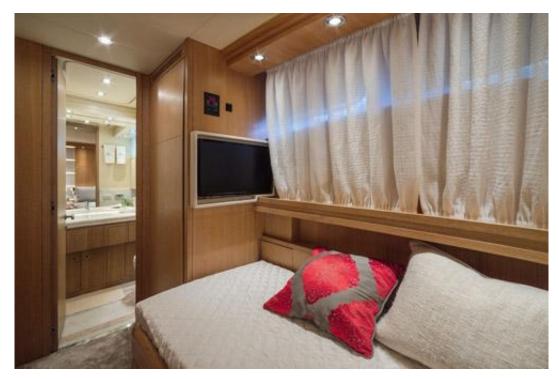

### DESCRIPTION

MAIORA 31 DP Maiora 31 DP Fly motor yacht, 32 mt long built in 2007 and was last refitted on May 2018 . The design of her luxurious interiors and the elegant lines of the hull's profile, make it a stylish and modern yacht . The large shaded windows offer our Guests full privacy, providing from each room of the yacht a complete view of the sea . On main deck, Amaya's Guests can comfortably seat around the dining table, located forward or enjoy the al fresco dining table on the spacious aft deck . Sunpads, a bar, a shaded dining table and a relaxing area are located on the luxury fly -bridge . An additional sunbathing area and seats are located at the bow of the main deck . Maiora 31 DP can accommodate 11 Guests in 5 cabins all with ensuite bathroom and air conditioned . The lower deck Fwd Master, is a spacious and luxury cabin with king size berth, a wide screen TV, large closets and a full beam bathroom with private Jacuzzi . The 2 VIP cabins are located at the centre of the boat, both with their own private bathroom and showers . The 2 Twin cabins, are on the same deck, both with ensuite private toilettes and showers . WI-FI connection in all areas, Music System, two wide screen TVs, are the on-board entertainments . Children and their families will be