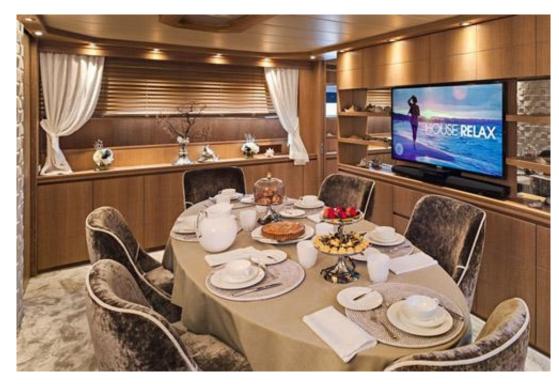

### DESCRIPTION

MAIORA 31 DP Maiora 31 DP Fly motor yacht, 32 mt long built in 2007 and was last refitted on May 2018 . The design of her luxurious interiors and the elegant lines of the hull's profile, make it a stylish and modern yacht . The large shaded windows offer our Guests full privacy, providing from each room of the yacht a complete view of the sea . On main deck, Amaya's Guests can comfortably seat around the dining table, located forward or enjoy the al fresco dining table on the spacious aft deck . Sunpads, a bar, a shaded dining table and a relaxing area are located on the luxury fly -bridge . An additional sunbathing area and seats are located at the bow of the main deck . Maiora 31 DP can accommodate 11 Guests in 5 cabins all with ensuite bathroom and air conditioned . The lower deck Fwd Master, is a spacious and luxury cabin with king size berth, a wide screen TV, large closets and a full beam bathroom with private Jacuzzi . The 2 VIP cabins are located at the centre of the boat, both with their own private bathroom and showers . The 2 Twin cabins, are on the same deck, both with ensuite private toilettes and showers . WI-FI connection in all areas, Music System, two wide screen TVs, are the on-board entertainments . Children and their families will be