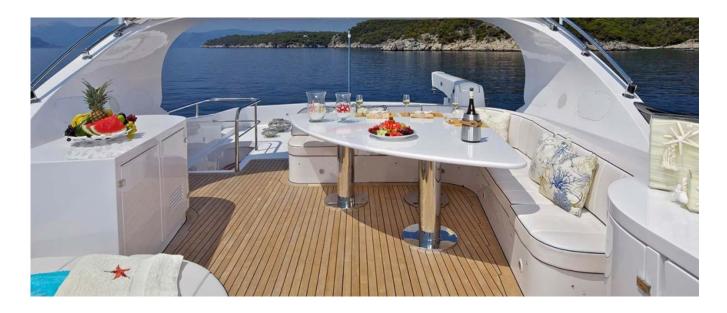

### DESCRIPTION

MAIORA 31 DP Maiora 31 DP Fly motor yacht, 32 mt long built in 2007 and was last refitted on May 2018 . The design of her luxurious interiors and the elegant lines of the hull's profile, make it a stylish and modern yacht . The large shaded windows offer our Guests full privacy, providing from each room of the yacht a complete view of the sea . On main deck, Amaya's Guests can comfortably seat around the dining table, located forward or enjoy the al fresco dining table on the spacious aft deck . Sunpads, a bar, a shaded dining table and a relaxing area are located on the luxury fly -bridge . An additional sunbathing area and seats are located at the bow of the main deck . Maiora 31 DP can accommodate 11 Guests in 5 cabins all with ensuite bathroom and air conditioned . The lower deck Fwd Master, is a spacious and luxury cabin with king size berth, a wide screen TV, large closets and a full beam bathroom with private Jacuzzi . The 2 VIP cabins are located at the centre of the boat, both with their own private bathroom and showers . The 2 Twin cabins, are on the same deck, both with ensuite private toilettes and showers . WI-FI connection in all areas, Music System, two wide screen TVs, are the on-board entertainments . Children and their families will be