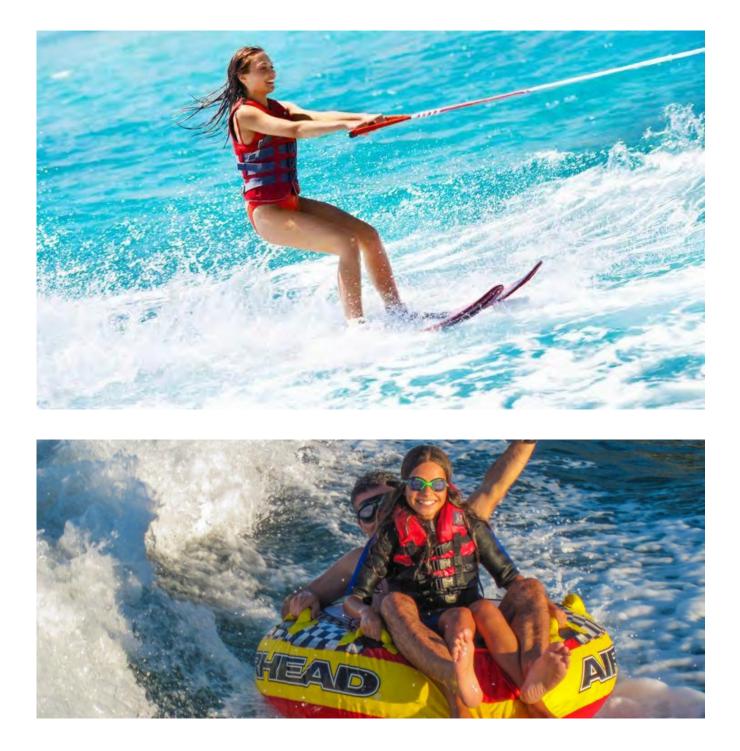

happy to enjoy the variety of water toys. The spacious teak wood swim platform, with very easy access to the water, is a real "children kingdom". A safe and cool area where kids and their family will love to spend their time at the anchor. The Stand Up Paddle (SUP), as well as the Floating Donut and the Banana, are suitable for adults and children of any age. The Tender and a Sailor Man, are available at any time to take our guests to the nearest sandy beach or to approach the shore for exciting Snorkelling Sessions. Those who are up for some adrenaline, are welcome to experience the power of the Yamaha 260 HP Jetski, for which, a boat license and a careful drive are required. 1 X YAMAHA 260 HP 1 X STAND UP PADDLE 3 SEATS INFLATABLE BANANA 1 X 3 SEATS INFLATABLE DONUT SNORKELLING EQUIPMENT WATER-JET TENDER 3,60 mt long 135 HP