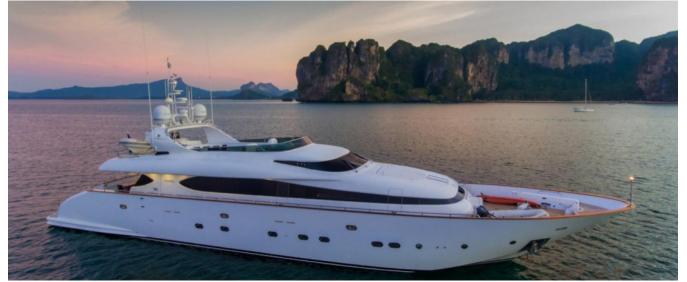

### DESCRIPTION

MAIORA 31 DP Maiora 31 DP Fly motor yacht, 32 mt long built in 2007 and was last refitted on May 2018 . The design of her luxurious interiors and the elegant lines of the hull's profile, make it a stylish and modern yacht . The large shaded windows offer our Guests full privacy, providing from each room of the yacht a complete view of the sea . On main deck, Amaya's Guests can comfortably seat around the dining table, located forward or enjoy the al fresco dining table on the spacious aft deck . Sunpads, a bar, a shaded dining table and a relaxing area are located on the luxury fly -bridge . An additional sunbathing area and seats are located at the bow of the main deck . Maiora 31 DP can accommodate 11 Guests in 5 cabins all with ensuite bathroom and air conditioned . The lower deck Fwd Master, is a spacious and luxury cabin with king size berth, a wide screen TV, large closets and a full beam bathroom with private Jacuzzi . The 2 VIP cabins are located at the centre of the boat, both with their own private bathroom and showers . The 2 Twin cabins, are on the same deck, both with ensuite private toilettes and showers . WI-FI connection in all areas, Music System, two wide screen TVs, are the on-board entertainments . Children and their families will be