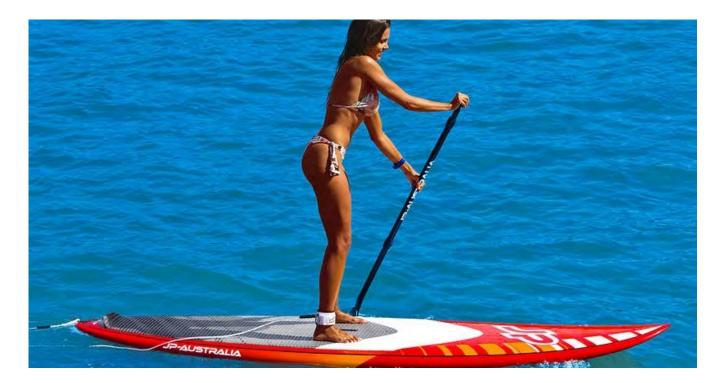

happy to enjoy the variety of water toys. The spacious teak wood swim platform, with very easy access to the water, is a real "children kingdom". A safe and cool area where kids and their family will love to spend their time at the anchor. The Stand Up Paddle (SUP), as well as the Floating Donut and the Banana, are suitable for adults and children of any age. The Tender and a Sailor Man, are available at any time to take our guests to the nearest sandy beach or to approach the shore for exciting Snorkelling Sessions. Those who are up for some adrenaline, are welcome to experience the power of the Yamaha 260 HP Jetski, for which, a boat license and a careful drive are required. 1 X YAMAHA 260 HP 1 X STAND UP PADDLE 3 SEATS INFLATABLE BANANA 1 X 3 SEATS INFLATABLE DONUT SNORKELLING EQUIPMENT WATER-JET TENDER 3,60 mt long 135 HP