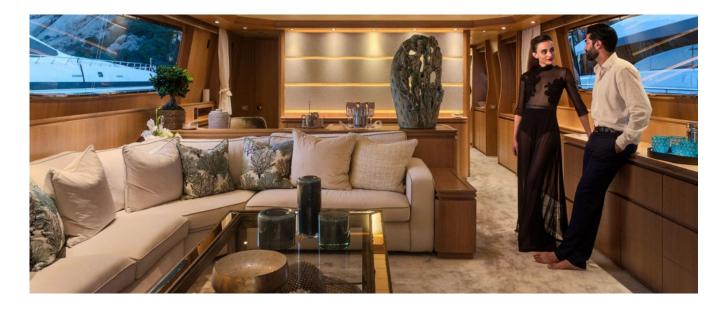

### DESCRIPTION

MAIORA 31 DP Maiora 31 DP Fly motor yacht, 32 mt long built in 2007 and was last refitted on May 2018 . The design of her luxurious interiors and the elegant lines of the hull's profile, make it a stylish and modern yacht . The large shaded windows offer our Guests full privacy, providing from each room of the yacht a complete view of the sea . On main deck, Amaya's Guests can comfortably seat around the dining table, located forward or enjoy the al fresco dining table on the spacious aft deck . Sunpads, a bar, a shaded dining table and a relaxing area are located on the luxury fly -bridge . An additional sunbathing area and seats are located at the bow of the main deck . Maiora 31 DP can accommodate 11 Guests in 5 cabins all with ensuite bathroom and air conditioned . The lower deck Fwd Master, is a spacious and luxury cabin with king size berth, a wide screen TV, large closets and a full beam bathroom with private Jacuzzi . The 2 VIP cabins are located at the centre of the boat, both with their own private bathroom and showers . The 2 Twin cabins, are on the same deck, both with ensuite private toilettes and showers . WI-FI connection in all areas, Music System, two wide screen TVs, are the on-board entertainments . Children and their families will be