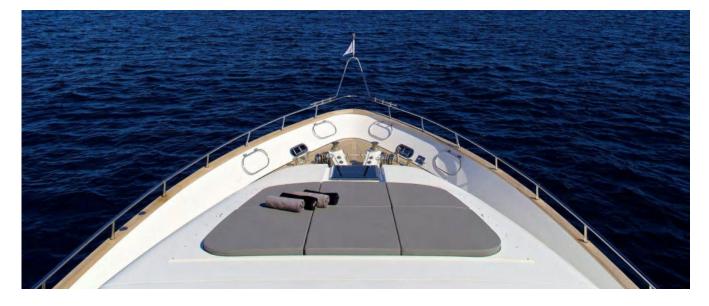

### DESCRIPTION

MAIORA 31 DP Maiora 31 DP Fly motor yacht, 32 mt long built in 2007 and was last refitted on May 2018 . The design of her luxurious interiors and the elegant lines of the hull's profile, make it a stylish and modern yacht . The large shaded windows offer our Guests full privacy, providing from each room of the yacht a complete view of the sea . On main deck, Amaya's Guests can comfortably seat around the dining table, located forward or enjoy the al fresco dining table on the spacious aft deck . Sunpads, a bar, a shaded dining table and a relaxing area are located on the luxury fly -bridge . An additional sunbathing area and seats are located at the bow of the main deck . Maiora 31 DP can accommodate 11 Guests in 5 cabins all with ensuite bathroom and air conditioned . The lower deck Fwd Master, is a spacious and luxury cabin with king size berth, a wide screen TV, large closets and a full beam bathroom with private Jacuzzi . The 2 VIP cabins are located at the centre of the boat, both with their own private bathroom and showers . The 2 Twin cabins, are on the same deck, both with ensuite private toilettes and showers . WI-FI connection in all areas, Music System, two wide screen TVs, are the on-board entertainments . Children and their families will be