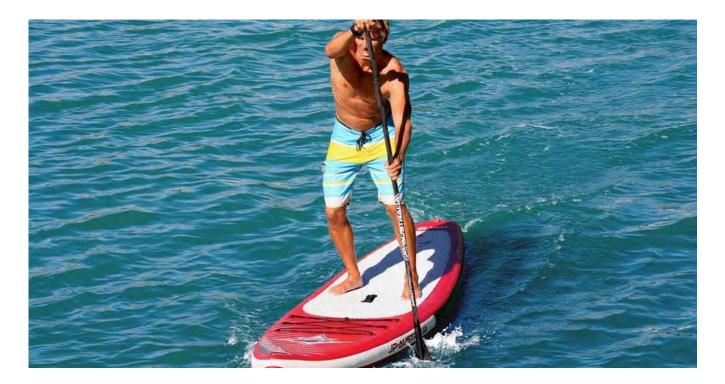

happy to enjoy the variety of water toys. The spacious teak wood swim platform, with very easy access to the water, is a real "children kingdom". A safe and cool area where kids and their family will love to spend their time at the anchor. The Stand Up Paddle (SUP), as well as the Floating Donut and the Banana, are suitable for adults and children of any age. The Tender and a Sailor Man, are available at any time to take our guests to the nearest sandy beach or to approach the shore for exciting Snorkelling Sessions. Those who are up for some adrenaline, are welcome to experience the power of the Yamaha 260 HP Jetski, for which, a boat license and a careful drive are required. 1 X YAMAHA 260 HP 1 X STAND UP PADDLE 3 SEATS INFLATABLE BANANA 1 X 3 SEATS INFLATABLE DONUT SNORKELLING EQUIPMENT WATER-JET TENDER 3,60 mt long 135 HP