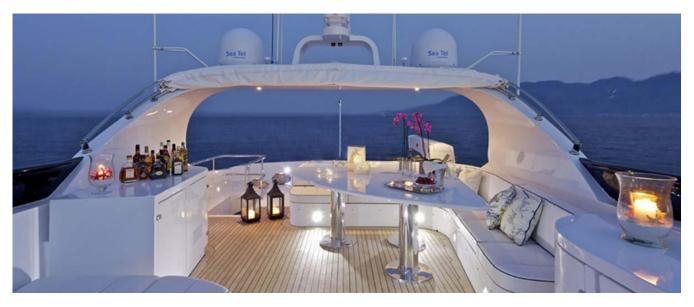

### DESCRIPTION

MAIORA 31 DP Maiora 31 DP Fly motor yacht, 32 mt long built in 2007 and was last refitted on May 2018 . The design of her luxurious interiors and the elegant lines of the hull's profile, make it a stylish and modern yacht . The large shaded windows offer our Guests full privacy, providing from each room of the yacht a complete view of the sea . On main deck, Amaya's Guests can comfortably seat around the dining table, located forward or enjoy the al fresco dining table on the spacious aft deck . Sunpads, a bar, a shaded dining table and a relaxing area are located on the luxury fly -bridge . An additional sunbathing area and seats are located at the bow of the main deck . Maiora 31 DP can accommodate 11 Guests in 5 cabins all with ensuite bathroom and air conditioned . The lower deck Fwd Master, is a spacious and luxury cabin with king size berth, a wide screen TV, large closets and a full beam bathroom with private Jacuzzi . The 2 VIP cabins are located at the centre of the boat, both with their own private bathroom and showers . The 2 Twin cabins, are on the same deck, both with ensuite private toilettes and showers . WI-FI connection in all areas, Music System, two wide screen TVs, are the on-board entertainments . Children and their families will be