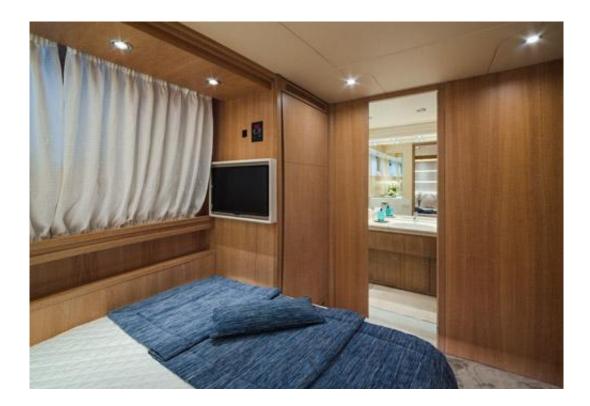

### DESCRIPTION

MAIORA 31 DP Maiora 31 DP Fly motor yacht, 32 mt long built in 2007 and was last refitted on May 2018 . The design of her luxurious interiors and the elegant lines of the hull's profile, make it a stylish and modern yacht . The large shaded windows offer our Guests full privacy, providing from each room of the yacht a complete view of the sea . On main deck, Amaya's Guests can comfortably seat around the dining table, located forward or enjoy the al fresco dining table on the spacious aft deck . Sunpads, a bar, a shaded dining table and a relaxing area are located on the luxury fly -bridge . An additional sunbathing area and seats are located at the bow of the main deck . Maiora 31 DP can accommodate 11 Guests in 5 cabins all with ensuite bathroom and air conditioned . The lower deck Fwd Master, is a spacious and luxury cabin with king size berth, a wide screen TV, large closets and a full beam bathroom with private Jacuzzi . The 2 VIP cabins are located at the centre of the boat, both with their own private bathroom and showers . The 2 Twin cabins, are on the same deck, both with ensuite private toilettes and showers . WI-FI connection in all areas, Music System, two wide screen TVs, are the on-board entertainments . Children and their families will be