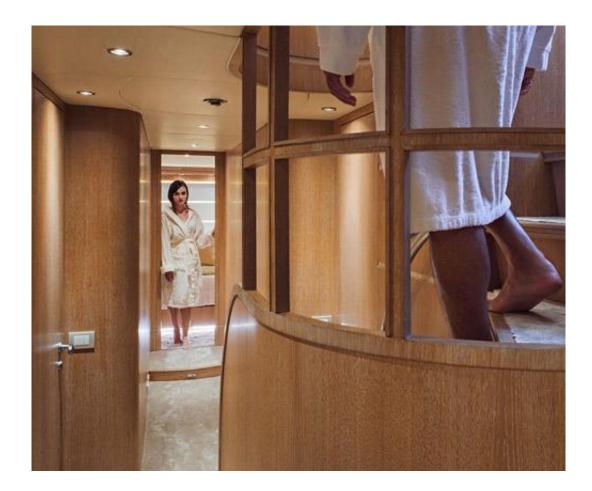

### DESCRIPTION

MAIORA 31 DP Maiora 31 DP Fly motor yacht, 32 mt long built in 2007 and was last refitted on May 2018 . The design of her luxurious interiors and the elegant lines of the hull's profile, make it a stylish and modern yacht . The large shaded windows offer our Guests full privacy, providing from each room of the yacht a complete view of the sea . On main deck, Amaya's Guests can comfortably seat around the dining table, located forward or enjoy the al fresco dining table on the spacious aft deck . Sunpads, a bar, a shaded dining table and a relaxing area are located on the luxury fly -bridge . An additional sunbathing area and seats are located at the bow of the main deck . Maiora 31 DP can accommodate 11 Guests in 5 cabins all with ensuite bathroom and air conditioned . The lower deck Fwd Master, is a spacious and luxury cabin with king size berth, a wide screen TV, large closets and a full beam bathroom with private Jacuzzi . The 2 VIP cabins are located at the centre of the boat, both with their own private bathroom and showers . The 2 Twin cabins, are on the same deck, both with ensuite private toilettes and showers . WI-FI connection in all areas, Music System, two wide screen TVs, are the on-board entertainments . Children and their families will be