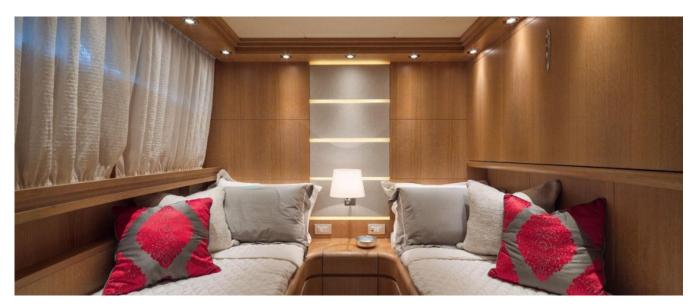

### DESCRIPTION

MAIORA 31 DP Maiora 31 DP Fly motor yacht, 32 mt long built in 2007 and was last refitted on May 2018 . The design of her luxurious interiors and the elegant lines of the hull's profile, make it a stylish and modern yacht . The large shaded windows offer our Guests full privacy, providing from each room of the yacht a complete view of the sea . On main deck, Amaya's Guests can comfortably seat around the dining table, located forward or enjoy the al fresco dining table on the spacious aft deck . Sunpads, a bar, a shaded dining table and a relaxing area are located on the luxury fly -bridge . An additional sunbathing area and seats are located at the bow of the main deck . Maiora 31 DP can accommodate 11 Guests in 5 cabins all with ensuite bathroom and air conditioned . The lower deck Fwd Master, is a spacious and luxury cabin with king size berth, a wide screen TV, large closets and a full beam bathroom with private Jacuzzi . The 2 VIP cabins are located at the centre of the boat, both with their own private bathroom and showers . The 2 Twin cabins, are on the same deck, both with ensuite private toilettes and showers . WI-FI connection in all areas, Music System, two wide screen TVs, are the on-board entertainments . Children and their families will be