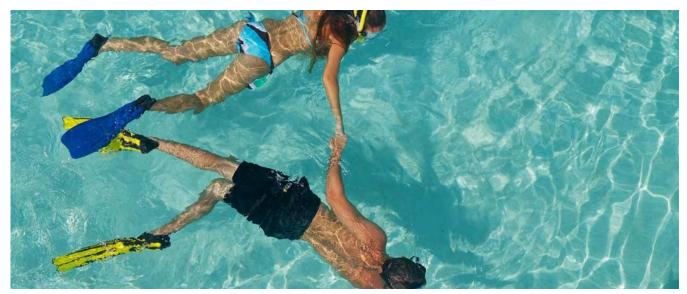

happy to enjoy the variety of water toys. The spacious teak wood swim platform, with very easy access to the water, is a real "children kingdom". A safe and cool area where kids and their family will love to spend their time at the anchor. The Stand Up Paddle (SUP), as well as the Floating Donut and the Banana, are suitable for adults and children of any age. The Tender and a Sailor Man, are available at any time to take our guests to the nearest sandy beach or to approach the shore for exciting Snorkelling Sessions. Those who are up for some adrenaline, are welcome to experience the power of the Yamaha 260 HP Jetski, for which, a boat license and a careful drive are required. 1 X YAMAHA 260 HP 1 X STAND UP PADDLE 3 SEATS INFLATABLE BANANA 1 X 3 SEATS INFLATABLE DONUT SNORKELLING EQUIPMENT WATER-JET TENDER 3,60 mt long 135 HP