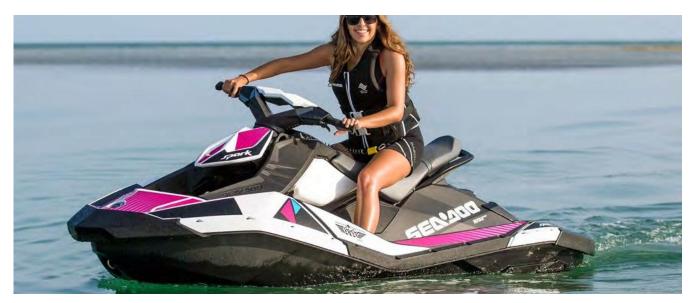

happy to enjoy the variety of water toys. The spacious teak wood swim platform, with very easy access to the water, is a real "children kingdom". A safe and cool area where kids and their family will love to spend their time at the anchor. The Stand Up Paddle (SUP), as well as the Floating Donut and the Banana, are suitable for adults and children of any age. The Tender and a Sailor Man, are available at any time to take our guests to the nearest sandy beach or to approach the shore for exciting Snorkelling Sessions. Those who are up for some adrenaline, are welcome to experience the power of the Yamaha 260 HP Jetski, for which, a boat license and a careful drive are required. 1 X YAMAHA 260 HP 1 X STAND UP PADDLE 3 SEATS INFLATABLE BANANA 1 X 3 SEATS INFLATABLE DONUT SNORKELLING EQUIPMENT WATER-JET TENDER 3,60 mt long 135 HP