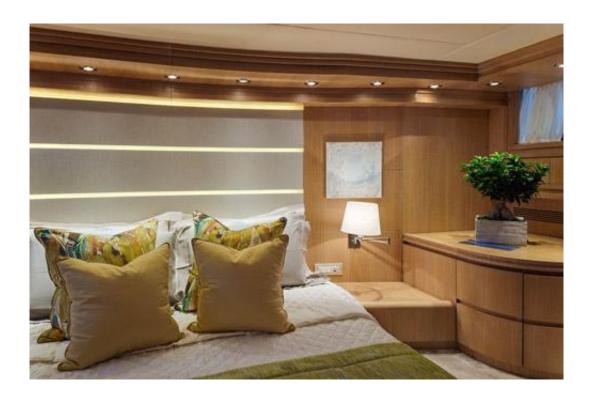

### DESCRIPTION

MAIORA 31 DP Maiora 31 DP Fly motor yacht, 32 mt long built in 2007 and was last refitted on May 2018 . The design of her luxurious interiors and the elegant lines of the hull's profile, make it a stylish and modern yacht . The large shaded windows offer our Guests full privacy, providing from each room of the yacht a complete view of the sea . On main deck, Amaya's Guests can comfortably seat around the dining table, located forward or enjoy the al fresco dining table on the spacious aft deck . Sunpads, a bar, a shaded dining table and a relaxing area are located on the luxury fly -bridge . An additional sunbathing area and seats are located at the bow of the main deck . Maiora 31 DP can accommodate 11 Guests in 5 cabins all with ensuite bathroom and air conditioned . The lower deck Fwd Master, is a spacious and luxury cabin with king size berth, a wide screen TV, large closets and a full beam bathroom with private Jacuzzi . The 2 VIP cabins are located at the centre of the boat, both with their own private bathroom and showers . The 2 Twin cabins, are on the same deck, both with ensuite private toilettes and showers . WI-FI connection in all areas, Music System, two wide screen TVs, are the on-board entertainments . Children and their families will be