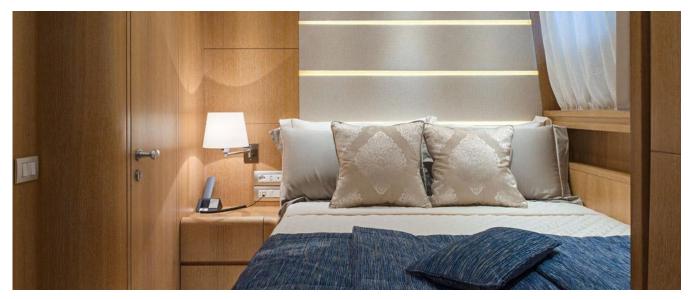

### DESCRIPTION

MAIORA 31 DP Maiora 31 DP Fly motor yacht, 32 mt long built in 2007 and was last refitted on May 2018 . The design of her luxurious interiors and the elegant lines of the hull's profile, make it a stylish and modern yacht . The large shaded windows offer our Guests full privacy, providing from each room of the yacht a complete view of the sea . On main deck, Amaya's Guests can comfortably seat around the dining table, located forward or enjoy the al fresco dining table on the spacious aft deck . Sunpads, a bar, a shaded dining table and a relaxing area are located on the luxury fly -bridge . An additional sunbathing area and seats are located at the bow of the main deck . Maiora 31 DP can accommodate 11 Guests in 5 cabins all with ensuite bathroom and air conditioned . The lower deck Fwd Master, is a spacious and luxury cabin with king size berth, a wide screen TV, large closets and a full beam bathroom with private Jacuzzi . The 2 VIP cabins are located at the centre of the boat, both with their own private bathroom and showers . The 2 Twin cabins, are on the same deck, both with ensuite private toilettes and showers . WI-FI connection in all areas, Music System, two wide screen TVs, are the on-board entertainments . Children and their families will be