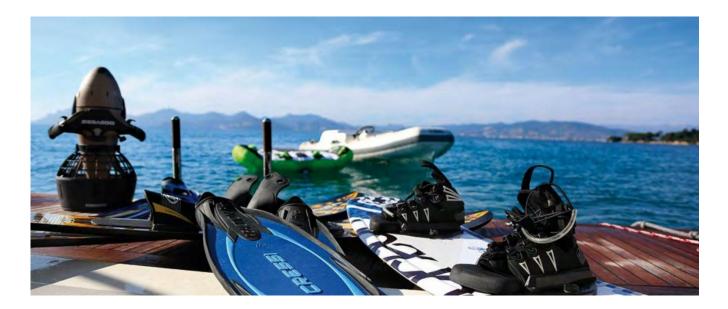

happy to enjoy the variety of water toys. The spacious teak wood swim platform, with very easy access to the water, is a real "children kingdom". A safe and cool area where kids and their family will love to spend their time at the anchor. The Stand Up Paddle (SUP), as well as the Floating Donut and the Banana, are suitable for adults and children of any age. The Tender and a Sailor Man, are available at any time to take our guests to the nearest sandy beach or to approach the shore for exciting Snorkelling Sessions. Those who are up for some adrenaline, are welcome to experience the power of the Yamaha 260 HP Jetski, for which, a boat license and a careful drive are required. 1 X YAMAHA 260 HP 1 X STAND UP PADDLE 3 SEATS INFLATABLE BANANA 1 X 3 SEATS INFLATABLE DONUT SNORKELLING EQUIPMENT WATER-JET TENDER 3,60 mt long 135 HP