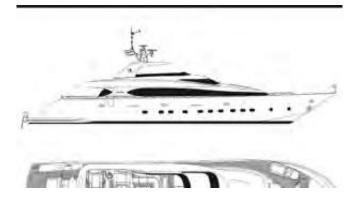

# MAIORA 31 DP

#### **FEATURES**

Lenght Beam Draft Engines Cruising speed Built (refit) Number crew 32 m 6.80 m 2.40 m 2x2450 HP MTU 20 2007 REFIT 2018 5

### DESCRIPTION

MAIORA 31 DP Maiora 31 DP Fly motor yacht, 32 mt long built in 2007 and was last refitted on May 2018 . The design of her luxurious interiors and the elegant lines of the hull's profile, make it a stylish and modern yacht . The large shaded windows offer our Guests full privacy, providing from each room of the yacht a complete view of the sea . On main deck, Amaya's Guests can comfortably seat around the dining table, located forward or enjoy the al fresco dining table on the spacious aft deck . Sunpads, a bar, a shaded dining table and a relaxing area are located on the luxury fly -bridge . An additional sunbathing area and seats are located at the bow of the main deck . Maiora 31 DP can accommodate 11 Guests in 5 cabins all with ensuite bathroom and air conditioned . The lower deck Fwd Master, is a spacious and luxury cabin with king size berth, a wide screen TV, large closets and a full beam bathroom with private Jacuzzi . The 2 VIP cabins are located at the centre of the boat, both with their own private bathroom and showers . The 2 Twin cabins, are on the same deck, both with ensuite private toilettes and showers . WI-FI connection in all areas, Music System, two wide screen TVs, are the on-board entertainments . Children and their families will be