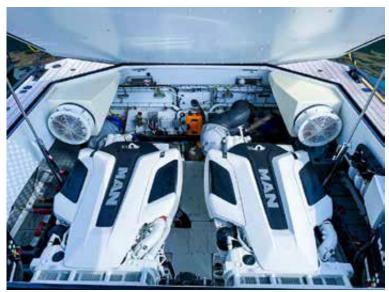

## **FEATURES**

| Lenght         | 14.1 m     |
|----------------|------------|
| Beam           | 5.15 m     |
| Draft          | 1.10 m     |
| Engines        | 2 X MA 800 |
| Cruising speed | 30         |
| Built (refit)  | 2019       |
| Number crew    | 1          |

#### **DESCRIPTION**

Maori continues to hit a stylish note with their new 54' project. Created to meet the various demands required of a versatile tender and a luxury performance day cruiser. Innovative design and head-turning good looks, spacious, comfortable and sociable layout, surface drives with 50 knot performance and built to the highest of standards - the ultimate luxury performance day cruiser or tender to a large yacht.