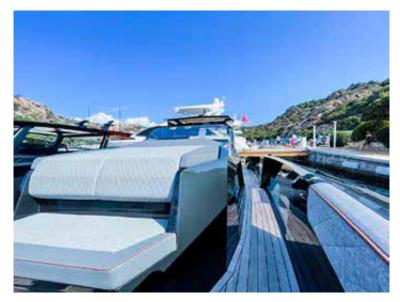

#### **DESCRIPTION**

Maori continues to hit a stylish note with their new 54' project. Created to meet the various demands required of a versatile tender and a luxury performance day cruiser. Innovative design and head-turning good looks, spacious, comfortable and sociable layout, surface drives with 50 knot performance and built to the highest of standards - the ultimate luxury performance day cruiser or tender to a large yacht.