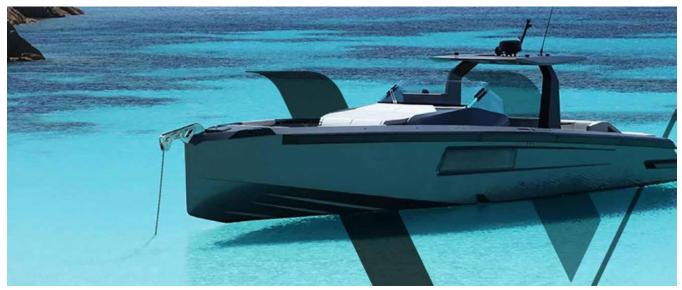

# MAORI 54

#### **DESCRIPTION**

Maori continues to hit a stylish note with their new 54' project. Created to meet the various demands required of a versatile tender and a luxury performance day cruiser. Innovative design and head-turning good looks, spacious, comfortable and sociable layout, surface drives with 50 knot performance and built to the highest of standards - the ultimate luxury performance day cruiser or tender to a large yacht.