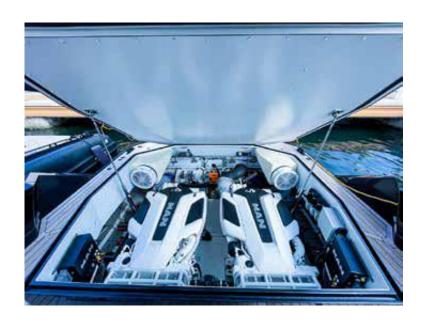

## **FEATURES**

| Lenght         | 14.1 m     |
|----------------|------------|
| Beam           | 5.15 m     |
| Draft          | 1.10 m     |
| Engines        | 2 X MA 800 |
| Cruising speed | 30         |
| Built (refit)  | 2019       |
| Number crew    | 1          |

#### **DESCRIPTION**

Maori continues to hit a stylish note with their new 54' project. Created to meet the various demands required of a versatile tender and a luxury performance day cruiser. Innovative design and head-turning good looks, spacious, comfortable and sociable layout, surface drives with 50 knot performance and built to the highest of standards - the ultimate luxury performance day cruiser or tender to a large yacht.