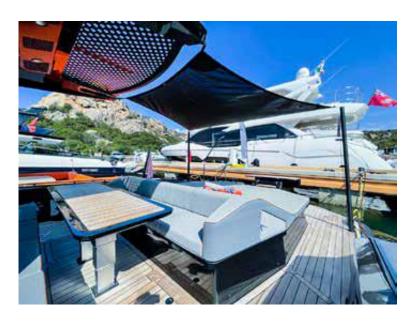

## **ACCOMMODATIONS**

| Number cabins    | 1  |
|------------------|----|
| Number bathrooms | 1  |
| Guests cruising  | 12 |

#### **DESCRIPTION**

Maori continues to hit a stylish note with their new 54' project. Created to meet the various demands required of a versatile tender and a luxury performance day cruiser. Innovative design and head-turning good looks, spacious, comfortable and sociable layout, surface drives with 50 knot performance and built to the highest of standards - the ultimate luxury performance day cruiser or tender to a large yacht.