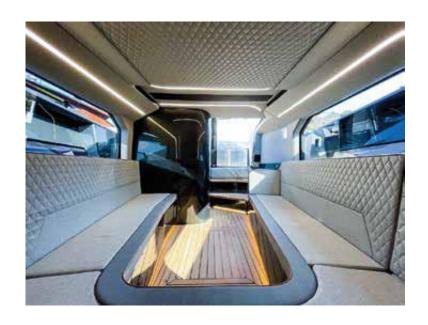

#### **DESCRIPTION**

Maori continues to hit a stylish note with their new 54' project. Created to meet the various demands required of a versatile tender and a luxury performance day cruiser. Innovative design and head-turning good looks, spacious, comfortable and sociable layout, surface drives with 50 knot performance and built to the highest of standards - the ultimate luxury performance day cruiser or tender to a large yacht.