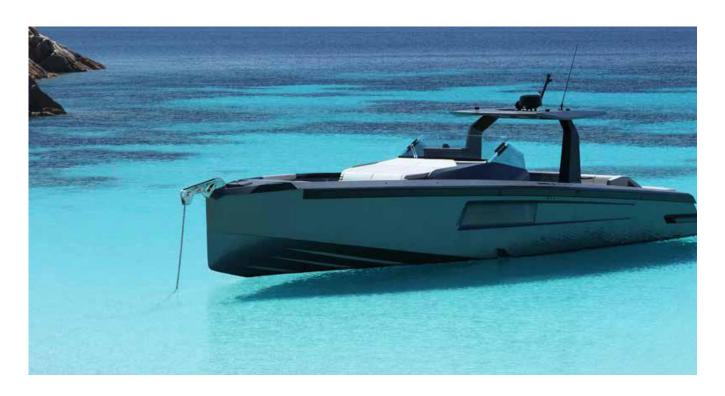

# MAORI 54

#### **DESCRIPTION**

Maori continues to hit a stylish note with their new 54' project. Created to meet the various demands required of a versatile tender and a luxury performance day cruiser. Innovative design and head-turning good looks, spacious, comfortable and sociable layout, surface drives with 50 knot performance and built to the highest of standards - the ultimate luxury performance day cruiser or tender to a large yacht.