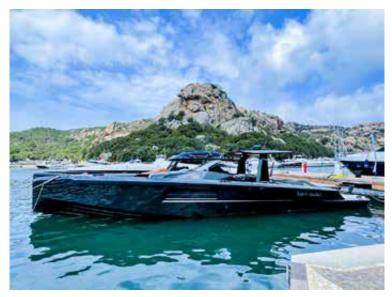

# MAORI 54

#### **DESCRIPTION**

Maori continues to hit a stylish note with their new 54' project. Created to meet the various demands required of a versatile tender and a luxury performance day cruiser. Innovative design and head-turning good looks, spacious, comfortable and sociable layout, surface drives with 50 knot performance and built to the highest of standards - the ultimate luxury performance day cruiser or tender to a large yacht.