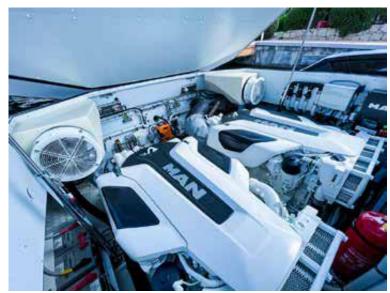

## **FEATURES**

| Lenght         | 14.1 m     |
|----------------|------------|
| Beam           | 5.15 m     |
| Draft          | 1.10 m     |
| Engines        | 2 X MA 800 |
| Cruising speed | 30         |
| Built (refit)  | 2019       |
| Number crew    | 1          |

#### **DESCRIPTION**

Maori continues to hit a stylish note with their new 54' project. Created to meet the various demands required of a versatile tender and a luxury performance day cruiser. Innovative design and head-turning good looks, spacious, comfortable and sociable layout, surface drives with 50 knot performance and built to the highest of standards - the ultimate luxury performance day cruiser or tender to a large yacht.