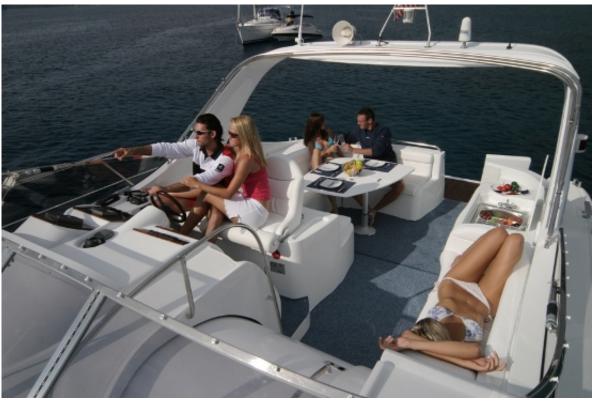

## **DESCRIPTION**

The Mira 43 is 13 meters long and can house small groups up to 10 people for the daily rental and 4 guests for overnight stay for cruises of at least 2 days. The two cabins are equipped with large double beds and bathrooms with showers to offer great comfort, while a third cabin with private WC for the skipper ensures utmost privacy. The craft is outfitted so as to represent the ideal solution for people who like to enjoy the sea in all comfort. The cockpit, shaded by the hood, is furnished with a horse-shoe sofa and a table that enables to eat comfortably outside in close contact with the surrounding environment. With great simplicity the table lowers creating, if necessary, a pleasant and protected relaxation zone. The wide sunbathing area in the bow instead allows you to enjoy the sun and the air without any barrier.