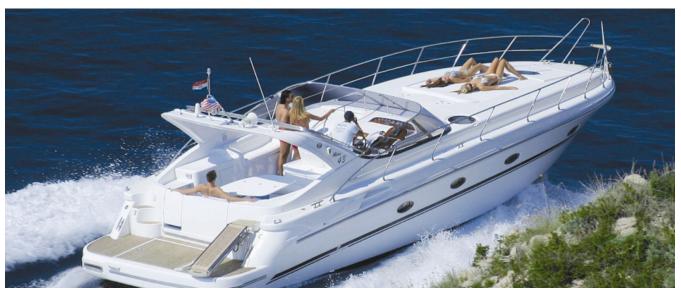

## **DESCRIPTION**

The Mira 43 is 13 meters long and can house small groups up to 10 people for the daily rental and 4 guests for overnight stay for cruises of at least 2 days. The two cabins are equipped with large double beds and bathrooms with showers to offer great comfort, while a third cabin with private WC for the skipper ensures utmost privacy. The craft is outfitted so as to represent the ideal solution for people who like to enjoy the sea in all comfort. The cockpit, shaded by the hood, is furnished with a horse-shoe sofa and a table that enables to eat comfortably outside in close contact with the surrounding environment. With great simplicity the table lowers creating, if necessary, a pleasant and protected relaxation zone. The wide sunbathing area in the bow instead allows you to enjoy the sun and the air without any barrier.