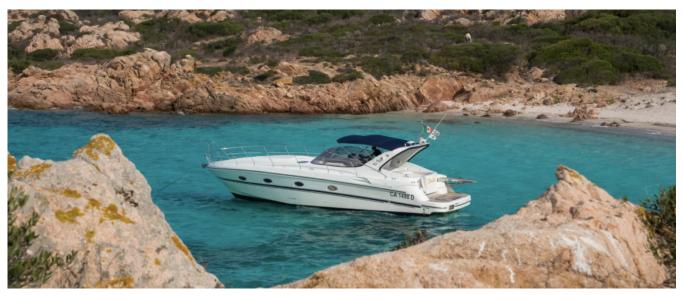

## Mira 43

## **DESCRIPTION**

The Mira 43 is 13 meters long and can house small groups up to 10 people for the daily rental and 4 guests for overnight stay for cruises of at least 2 days. The two cabins are equipped with large double beds and bathrooms with showers to offer great comfort, while a third cabin with private WC for the skipper ensures utmost privacy. The craft is outfitted so as to represent the ideal solution for people who like to enjoy the sea in all comfort. The cockpit, shaded by the hood, is furnished with a horse-shoe sofa and a table that enables to eat comfortably outside in close contact with the surrounding environment. With great simplicity the table lowers creating, if necessary, a pleasant and protected relaxation zone. The wide sunbathing area in the bow instead allows you to enjoy the sun and the air without any barrier.