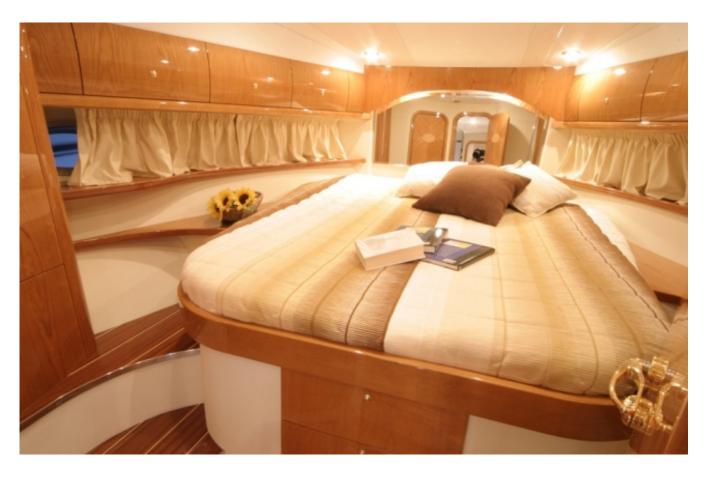

## **DESCRIPTION**

The Mira 43 is 13 meters long and can house small groups up to 10 people for the daily rental and 4 guests for overnight stay for cruises of at least 2 days. The two cabins are equipped with large double beds and bathrooms with showers to offer great comfort, while a third cabin with private WC for the skipper ensures utmost privacy. The craft is outfitted so as to represent the ideal solution for people who like to enjoy the sea in all comfort. The cockpit, shaded by the hood, is furnished with a horse-shoe sofa and a table that enables to eat comfortably outside in close contact with the surrounding environment. With great simplicity the table lowers creating, if necessary, a pleasant and protected relaxation zone. The wide sunbathing area in the bow instead allows you to enjoy the sun and the air without any barrier.