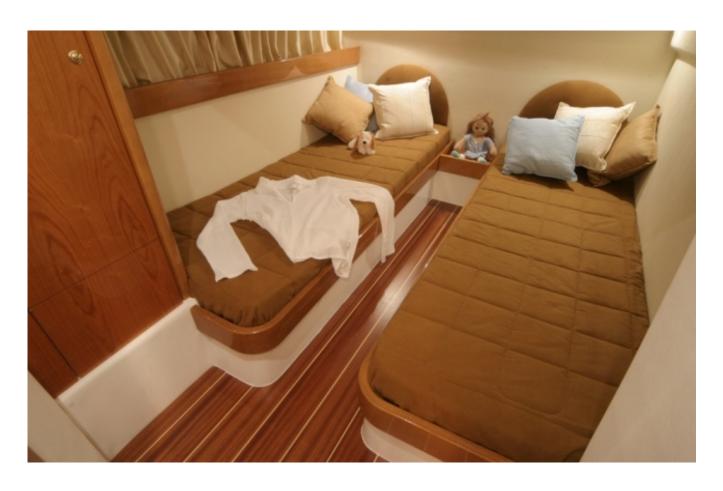

## **DESCRIPTION**

The Mira 43 is 13 meters long and can house small groups up to 10 people for the daily rental and 4 guests for overnight stay for cruises of at least 2 days. The two cabins are equipped with large double beds and bathrooms with showers to offer great comfort, while a third cabin with private WC for the skipper ensures utmost privacy. The craft is outfitted so as to represent the ideal solution for people who like to enjoy the sea in all comfort. The cockpit, shaded by the hood, is furnished with a horse-shoe sofa and a table that enables to eat comfortably outside in close contact with the surrounding environment. With great simplicity the table lowers creating, if necessary, a pleasant and protected relaxation zone. The wide sunbathing area in the bow instead allows you to enjoy the sun and the air without any barrier.