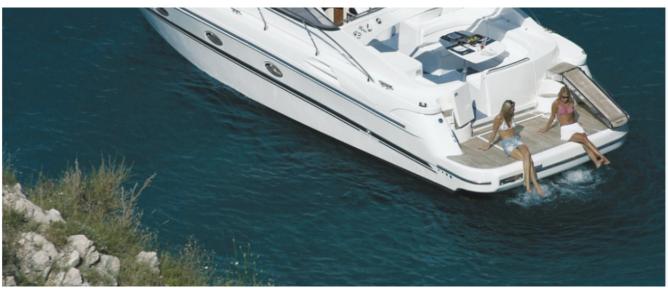

## **DESCRIPTION**

The Mira 43 is 13 meters long and can house small groups up to 10 people for the daily rental and 4 guests for overnight stay for cruises of at least 2 days. The two cabins are equipped with large double beds and bathrooms with showers to offer great comfort, while a third cabin with private WC for the skipper ensures utmost privacy. The craft is outfitted so as to represent the ideal solution for people who like to enjoy the sea in all comfort. The cockpit, shaded by the hood, is furnished with a horse-shoe sofa and a table that enables to eat comfortably outside in close contact with the surrounding environment. With great simplicity the table lowers creating, if necessary, a pleasant and protected relaxation zone. The wide sunbathing area in the bow instead allows you to enjoy the sun and the air without any barrier.