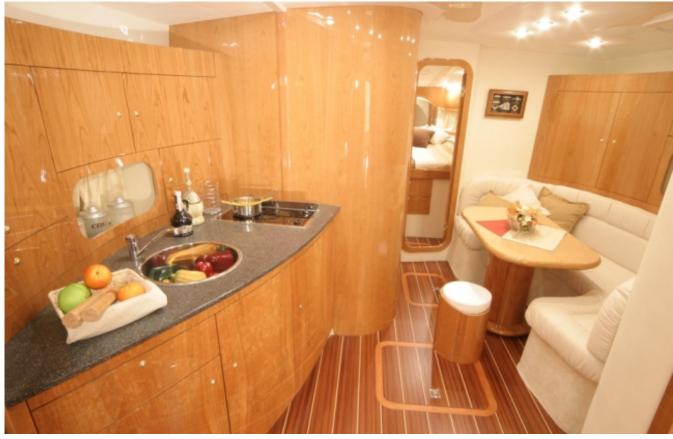

## **DESCRIPTION**

The Mira 43 is 13 meters long and can house small groups up to 10 people for the daily rental and 4 guests for overnight stay for cruises of at least 2 days. The two cabins are equipped with large double beds and bathrooms with showers to offer great comfort, while a third cabin with private WC for the skipper ensures utmost privacy. The craft is outfitted so as to represent the ideal solution for people who like to enjoy the sea in all comfort. The cockpit, shaded by the hood, is furnished with a horse-shoe sofa and a table that enables to eat comfortably outside in close contact with the surrounding environment. With great simplicity the table lowers creating, if necessary, a pleasant and protected relaxation zone. The wide sunbathing area in the bow instead allows you to enjoy the sun and the air without any barrier.