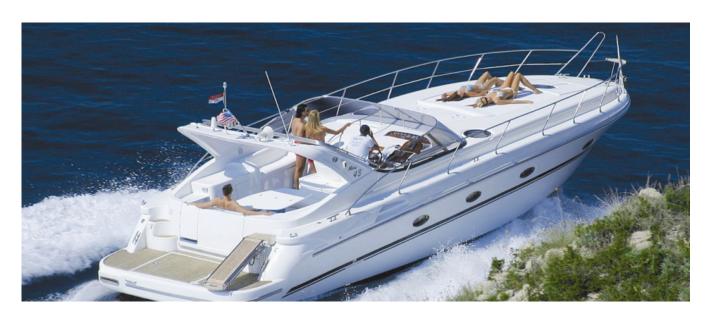

## **DESCRIPTION**

The Mira 43 is 13 meters long and can house small groups up to 10 people for the daily rental and 4 guests for overnight stay for cruises of at least 2 days. The two cabins are equipped with large double beds and bathrooms with showers to offer great comfort, while a third cabin with private WC for the skipper ensures utmost privacy. The craft is outfitted so as to represent the ideal solution for people who like to enjoy the sea in all comfort. The cockpit, shaded by the hood, is furnished with a horse-shoe sofa and a table that enables to eat comfortably outside in close contact with the surrounding environment. With great simplicity the table lowers creating, if necessary, a pleasant and protected relaxation zone. The wide sunbathing area in the bow instead allows you to enjoy the sun and the air without any barrier.