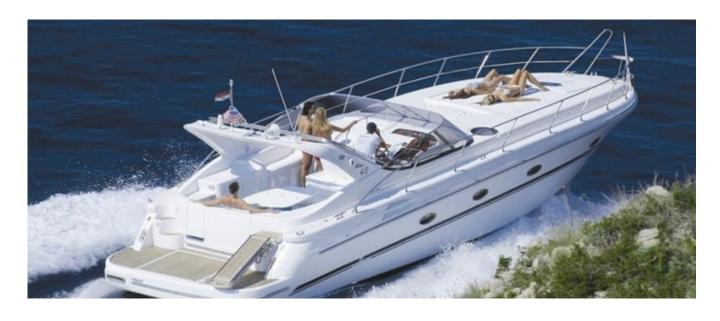

## **DESCRIPTION**

The Mira 43 is 13 meters long and can house small groups up to 10 people for the daily rental and 4 guests for overnight stay for cruises of at least 2 days. The two cabins are equipped with large double beds and bathrooms with showers to offer great comfort, while a third cabin with private WC for the skipper ensures utmost privacy. The craft is outfitted so as to represent the ideal solution for people who like to enjoy the sea in all comfort. The cockpit, shaded by the hood, is furnished with a horse-shoe sofa and a table that enables to eat comfortably outside in close contact with the surrounding environment. With great simplicity the table lowers creating, if necessary, a pleasant and protected relaxation zone. The wide sunbathing area in the bow instead allows you to enjoy the sun and the air without any barrier.