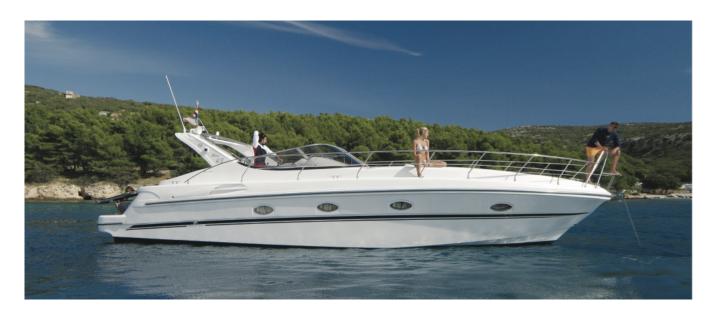

## Mira 43

## **DESCRIPTION**

The Mira 43 is 13 meters long and can house small groups up to 10 people for the daily rental and 4 guests for overnight stay for cruises of at least 2 days. The two cabins are equipped with large double beds and bathrooms with showers to offer great comfort, while a third cabin with private WC for the skipper ensures utmost privacy. The craft is outfitted so as to represent the ideal solution for people who like to enjoy the sea in all comfort. The cockpit, shaded by the hood, is furnished with a horse-shoe sofa and a table that enables to eat comfortably outside in close contact with the surrounding environment. With great simplicity the table lowers creating, if necessary, a pleasant and protected relaxation zone. The wide sunbathing area in the bow instead allows you to enjoy the sun and the air without any barrier.