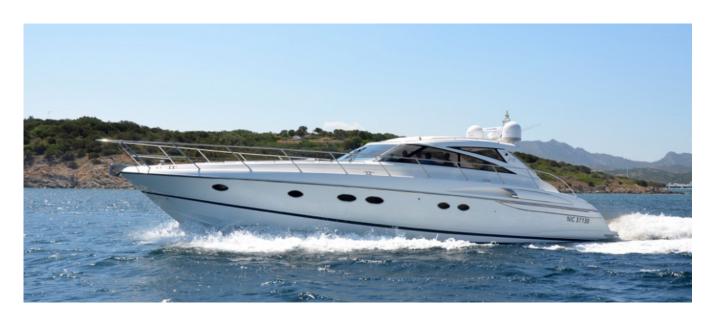

#### Princess V58

### **DESCRIPTION**

The Princess V58 is exceptionally manoeuvrable, highly efficient and practical to run. She combines the comfort of a large sports yacht with the joys of open air cruising and thrilling speeds. Her abilities at sea are unmatched, combining characteristic V-class handling with safe and effortless control. A large garage sits comfortably under the broad sunbed and accommodate the tender . The main living area is exceptionally sociable but enjoys the privacy of being located below decks, incorporating a well-equipped galley and luxurious saloon. Two spacious double staterooms have en suite facilities with large stall showers and a third twin berth cabin provides space for additional guests or family members. With a sleek profile and style the Princess V58 will deliver on your every dream.