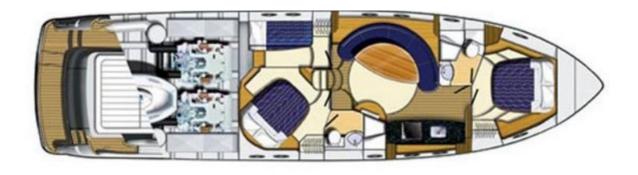

## **ACCOMMODATIONS**

Number cabins 3
Guests 6

### **DESCRIPTION**

The Princess V58 is exceptionally manoeuvrable, highly efficient and practical to run. She combines the comfort of a large sports yacht with the joys of open air cruising and thrilling speeds. Her abilities at sea are unmatched, combining characteristic V-class handling with safe and effortless control. A large garage sits comfortably under the broad sunbed and accommodate the tender . The main living area is exceptionally sociable but enjoys the privacy of being located below decks, incorporating a well-equipped galley and luxurious saloon. Two spacious double staterooms have en suite facilities with large stall showers and a third twin berth cabin provides space for additional guests or family members. With a sleek profile and style the Princess V58 will deliver on your every dream.