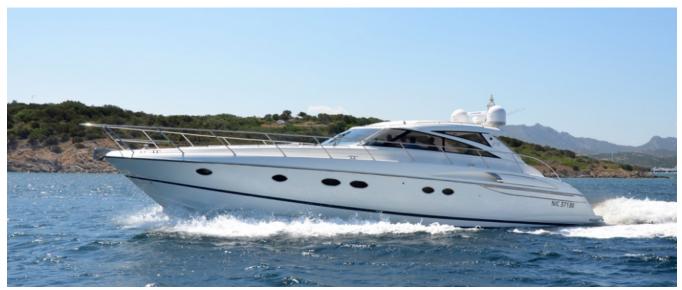

#### Princess V58

### **DESCRIPTION**

The Princess V58 is exceptionally manoeuvrable, highly efficient and practical to run. She combines the comfort of a large sports yacht with the joys of open air cruising and thrilling speeds. Her abilities at sea are unmatched, combining characteristic V-class handling with safe and effortless control. A large garage sits comfortably under the broad sunbed and accommodate the tender . The main living area is exceptionally sociable but enjoys the privacy of being located below decks, incorporating a well-equipped galley and luxurious saloon. Two spacious double staterooms have en suite facilities with large stall showers and a third twin berth cabin provides space for additional guests or family members. With a sleek profile and style the Princess V58 will deliver on your every dream.