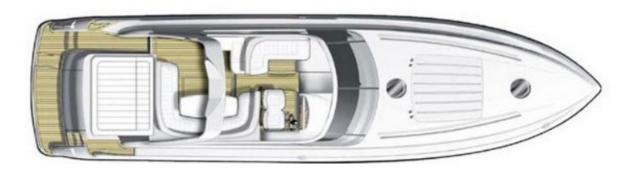

### **DESCRIPTION**

The Princess V58 is exceptionally manoeuvrable, highly efficient and practical to run. She combines the comfort of a large sports yacht with the joys of open air cruising and thrilling speeds. Her abilities at sea are unmatched, combining characteristic V-class handling with safe and effortless control. A large garage sits comfortably under the broad sunbed and accommodate the tender . The main living area is exceptionally sociable but enjoys the privacy of being located below decks, incorporating a well-equipped galley and luxurious saloon. Two spacious double staterooms have en suite facilities with large stall showers and a third twin berth cabin provides space for additional guests or family members. With a sleek profile and style the Princess V58 will deliver on your every dream.