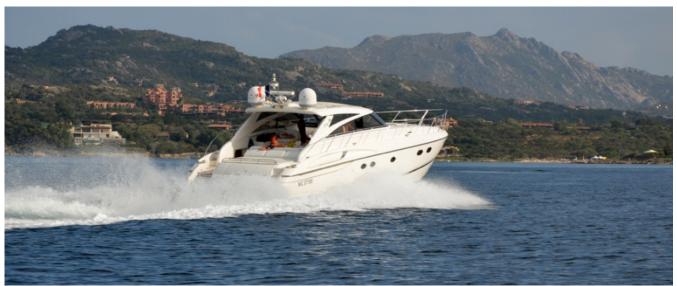

#### Princess V58

### **DESCRIPTION**

The Princess V58 is exceptionally manoeuvrable, highly efficient and practical to run. She combines the comfort of a large sports yacht with the joys of open air cruising and thrilling speeds. Her abilities at sea are unmatched, combining characteristic V-class handling with safe and effortless control. A large garage sits comfortably under the broad sunbed and accommodate the tender . The main living area is exceptionally sociable but enjoys the privacy of being located below decks, incorporating a well-equipped galley and luxurious saloon. Two spacious double staterooms have en suite facilities with large stall showers and a third twin berth cabin provides space for additional guests or family members. With a sleek profile and style the Princess V58 will deliver on your every dream.