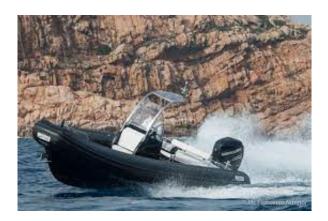

#### SEAWATER SMERALDA 250 CHARTER BAREBOAT

The SMERALDA 250 is a modern vehicle with a simple but refined design. A complete boat, with all the features and equipment for a 360 ° recreational use and a dinghy with superior marine qualities, with exceptional navigation. Nothing has been left to chance to make the SMERALDA 250 starting from the very rich supply of standard accessories. No other vessel of equal size on the market can boast such a wealth of accessories and materials and finishes worthy of much larger boats. A large bow sunbathing area with a large cargo locker below, an important stainless steel bow mooring cleat, an anchor in the hull with windlass and electric winch, a truly remarkable and rich driving console with front seat with locker (a request with fridge), a very spacious instrument panel, stainless steel handrail with windshield, kidney seat with 50mm stainless steel tubes, a huge stern sundeck that can be transformed into a sofa with a reclining backrest and with a huge stowage locker below, two stainless steel stern mooring, non-slip safety band on the tubular and finally the

shower and a fuel reserve of 300 liters with stainless steel tank. With other optional features such as the 'T-Top' or the teak deck or the refrigerator, the SMERALDA 250 becomes a top-of-the-range vehicle that lacks nothing. Navigation, in our best tradition, is exceptional and the craft is safe and dry and with an amazing range