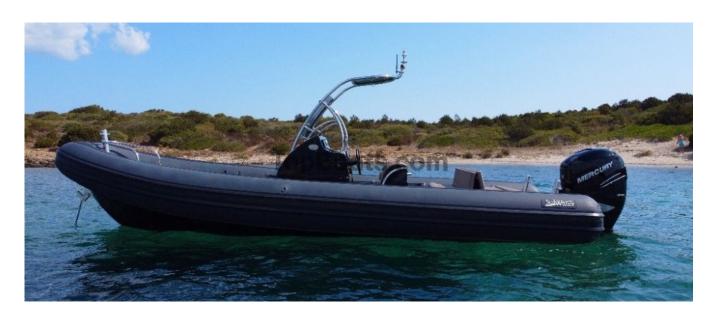

#### SEAWATER SMERALDA 250 CHARTER BAREBOAT

The SMERALDA 250 is a modern vehicle with a simple but refined design. A complete boat, with all the features and equipment for a 360 ° recreational use and a dinghy with superior marine qualities, with exceptional navigation. Nothing has been left to chance to make the SMERALDA 250 starting from the very rich supply of standard accessories. No other vessel of equal size on the market can boast such a wealth of accessories and materials and finishes worthy of much larger boats. A large bow sunbathing area with a large cargo locker below, an important stainless steel bow mooring cleat, an anchor in the hull with windlass and electric winch, a truly remarkable and rich driving console with front seat with locker (a request with fridge), a very spacious instrument panel, stainless steel handrail with windshield, kidney seat with 50mm stainless steel tubes, a huge stern sundeck that can be transformed into a sofa with a reclining backrest and with a huge stowage locker below, two stainless steel stern mooring, non-slip safety band on the tubular and finally the

shower and a fuel reserve of 300 liters with stainless steel tank. With other optional features such as the 'T-Top' or the teak deck or the refrigerator, the SMERALDA 250 becomes a top-of-the-range vehicle that lacks nothing. Navigation, in our best tradition, is exceptional and the craft is safe and dry and with an amazing range