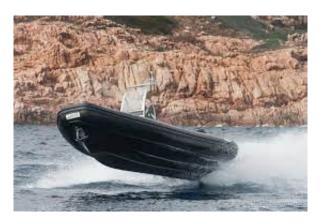

#### SEAWATER SMERALDA 250 CHARTER BAREBOAT

The SMERALDA 250 is a modern vehicle with a simple but refined design. A complete boat, with all the features and equipment for a 360 ° recreational use and a dinghy with superior marine qualities, with exceptional navigation. Nothing has been left to chance to make the SMERALDA 250 starting from the very rich supply of standard accessories. No other vessel of equal size on the market can boast such a wealth of accessories and materials and finishes worthy of much larger boats. A large bow sunbathing area with a large cargo locker below, an important stainless steel bow mooring cleat, an anchor in the hull with windlass and electric winch, a truly remarkable and rich driving console with front seat with locker (a request with fridge), a very spacious instrument panel, stainless steel handrail with windshield, kidney seat with 50mm stainless steel tubes, a huge stern sundeck that can be transformed into a sofa with a reclining backrest and with a huge stowage locker below, two stainless steel stern mooring, non-slip safety band on the tubular and finally the

shower and a fuel reserve of 300 liters with stainless steel tank. With other optional features such as the 'T-Top' or the teak deck or the refrigerator, the SMERALDA 250 becomes a top-of-the-range vehicle that lacks nothing. Navigation, in our best tradition, is exceptional and the craft is safe and dry and with an amazing range