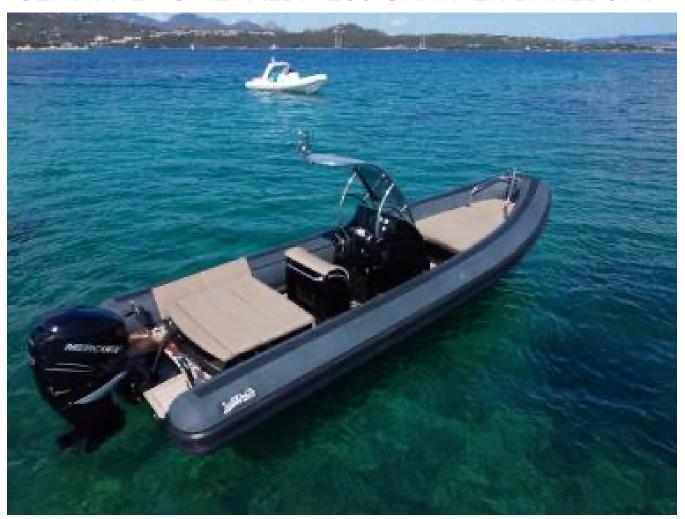

#### SEAWATER SMERALDA 250 CHARTER BAREBOAT

The SMERALDA 250 is a modern vehicle with a simple but refined design. A complete boat, with all the features and equipment for a 360 ° recreational use and a dinghy with superior marine qualities, with exceptional navigation. Nothing has been left to chance to make the SMERALDA 250 starting from the very rich supply of standard accessories. No other vessel of equal size on the market can boast such a wealth of accessories and materials and finishes worthy of much larger boats. A large bow sunbathing area with a large cargo locker below, an important stainless steel bow mooring cleat, an anchor in the hull with windlass and electric winch, a truly remarkable and rich driving console with front seat with locker (a request with fridge), a very spacious instrument panel, stainless steel handrail with windshield, kidney seat with 50mm stainless steel tubes, a huge stern sundeck that can be transformed into a sofa with a reclining backrest and with a huge stowage locker below, two stainless steel stern mooring, non-slip safety band on the tubular and finally the

shower and a fuel reserve of 300 liters with stainless steel tank. With other optional features such as the 'T-Top' or the teak deck or the refrigerator, the SMERALDA 250 becomes a top-of-the-range vehicle that lacks nothing. Navigation, in our best tradition, is exceptional and the craft is safe and dry and with an amazing range