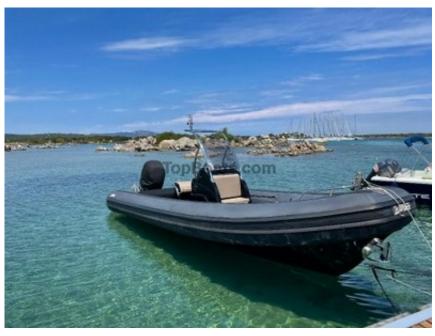

#### SEAWATER SMERALDA 250 CHARTER BAREBOAT

The SMERALDA 250 is a modern vehicle with a simple but refined design. A complete boat, with all the features and equipment for a 360 ° recreational use and a dinghy with superior marine qualities, with exceptional navigation. Nothing has been left to chance to make the SMERALDA 250 starting from the very rich supply of standard accessories. No other vessel of equal size on the market can boast such a wealth of accessories and materials and finishes worthy of much larger boats. A large bow sunbathing area with a large cargo locker below, an important stainless steel bow mooring cleat, an anchor in the hull with windlass and electric winch, a truly remarkable and rich driving console with front seat with locker (a request with fridge), a very spacious instrument panel, stainless steel handrail with windshield, kidney seat with 50mm stainless steel tubes, a huge stern sundeck that can be transformed into a sofa with a reclining backrest and with a huge stowage locker below, two stainless steel stern mooring, non-slip safety band on the tubular and finally the

shower and a fuel reserve of 300 liters with stainless steel tank. With other optional features such as the 'T-Top' or the teak deck or the refrigerator, the SMERALDA 250 becomes a top-of-the-range vehicle that lacks nothing. Navigation, in our best tradition, is exceptional and the craft is safe and dry and with an amazing range