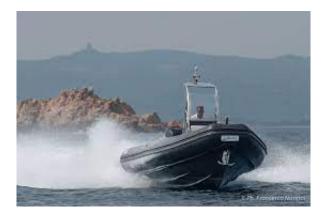

#### SEAWATER SMERALDA 250 CHARTER BAREBOAT

The SMERALDA 250 is a modern vehicle with a simple but refined design. A complete boat, with all the features and equipment for a 360 ° recreational use and a dinghy with superior marine qualities, with exceptional navigation. Nothing has been left to chance to make the SMERALDA 250 starting from the very rich supply of standard accessories. No other vessel of equal size on the market can boast such a wealth of accessories and materials and finishes worthy of much larger boats. A large bow sunbathing area with a large cargo locker below, an important stainless steel bow mooring cleat, an anchor in the hull with windlass and electric winch, a truly remarkable and rich driving console with front seat with locker (a request with fridge), a very spacious instrument panel, stainless steel handrail with windshield, kidney seat with 50mm stainless steel tubes, a huge stern sundeck that can be transformed into a sofa with a reclining backrest and with a huge stowage locker below, two stainless steel stern mooring, non-slip safety band on the tubular and finally the

shower and a fuel reserve of 300 liters with stainless steel tank. With other optional features such as the 'T-Top' or the teak deck or the refrigerator, the SMERALDA 250 becomes a top-of-the-range vehicle that lacks nothing. Navigation, in our best tradition, is exceptional and the craft is safe and dry and with an amazing range