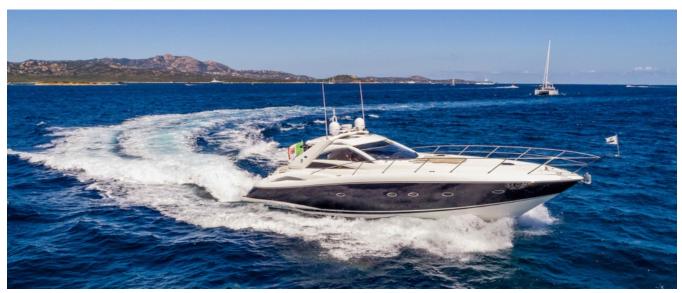

# SUNSEEKER 53 PORTOFINO

### **DESCRIPTION**

If you wish to enjoy life on water with your family or friends, here is a beautiful Sunseeker Portofino 53, easy to look at and just as easy to handle. Hideaway is an excellent compromise between a day boat and a longer cruise experience. She has everything you need; a large open cockpit area which makes you really enjoy it while onboard, and a performance that makes longer journeys a pleasure. Charming feature is an opening hard top that gives you shade and allows fresh air in hot summer days. She has wide and light saloon area with dinning table and comfortable three cabins for guests, a garage to house a tender and a SUP paddle board. This yacht is much more than just a pretty face since she meets all Sunseeker's high standards of performance and quality.