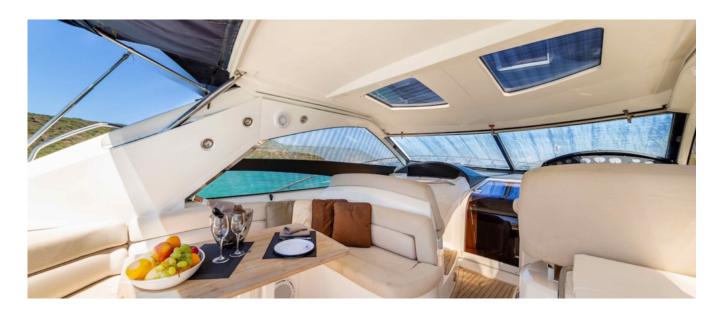

### **DESCRIPTION**

If you wish to enjoy life on water with your family or friends, here is a beautiful Sunseeker Portofino 53, easy to look at and just as easy to handle. Hideaway is an excellent compromise between a day boat and a longer cruise experience. She has everything you need; a large open cockpit area which makes you really enjoy it while onboard, and a performance that makes longer journeys a pleasure. Charming feature is an opening hard top that gives you shade and allows fresh air in hot summer days. She has wide and light saloon area with dinning table and comfortable three cabins for guests, a garage to house a tender and a SUP paddle board. This yacht is much more than just a pretty face since she meets all Sunseeker's high standards of performance and quality.