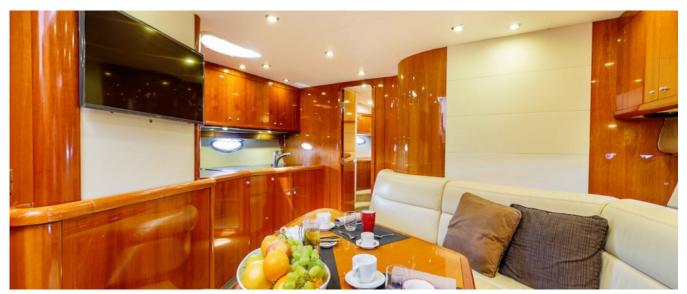

### **DESCRIPTION**

If you wish to enjoy life on water with your family or friends, here is a beautiful Sunseeker Portofino 53, easy to look at and just as easy to handle. Hideaway is an excellent compromise between a day boat and a longer cruise experience. She has everything you need; a large open cockpit area which makes you really enjoy it while onboard, and a performance that makes longer journeys a pleasure. Charming feature is an opening hard top that gives you shade and allows fresh air in hot summer days. She has wide and light saloon area with dinning table and comfortable three cabins for guests, a garage to house a tender and a SUP paddle board. This yacht is much more than just a pretty face since she meets all Sunseeker's high standards of performance and quality.