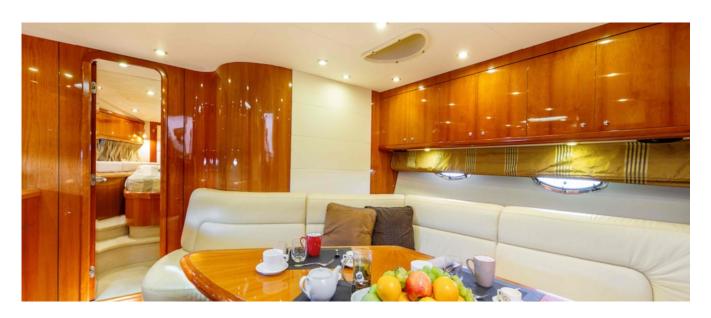

### **DESCRIPTION**

If you wish to enjoy life on water with your family or friends, here is a beautiful Sunseeker Portofino 53, easy to look at and just as easy to handle. Hideaway is an excellent compromise between a day boat and a longer cruise experience. She has everything you need; a large open cockpit area which makes you really enjoy it while onboard, and a performance that makes longer journeys a pleasure. Charming feature is an opening hard top that gives you shade and allows fresh air in hot summer days. She has wide and light saloon area with dinning table and comfortable three cabins for guests, a garage to house a tender and a SUP paddle board. This yacht is much more than just a pretty face since she meets all Sunseeker's high standards of performance and quality.