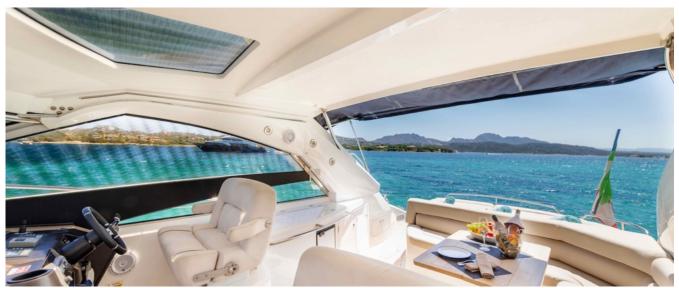

### **DESCRIPTION**

If you wish to enjoy life on water with your family or friends, here is a beautiful Sunseeker Portofino 53, easy to look at and just as easy to handle. Hideaway is an excellent compromise between a day boat and a longer cruise experience. She has everything you need; a large open cockpit area which makes you really enjoy it while onboard, and a performance that makes longer journeys a pleasure. Charming feature is an opening hard top that gives you shade and allows fresh air in hot summer days. She has wide and light saloon area with dinning table and comfortable three cabins for guests, a garage to house a tender and a SUP paddle board. This yacht is much more than just a pretty face since she meets all Sunseeker's high standards of performance and quality.