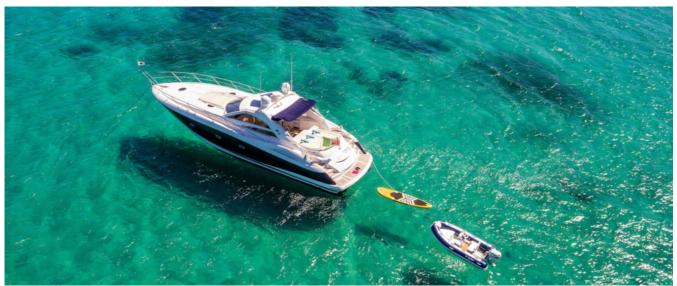

### **DESCRIPTION**

If you wish to enjoy life on water with your family or friends, here is a beautiful Sunseeker Portofino 53, easy to look at and just as easy to handle. Hideaway is an excellent compromise between a day boat and a longer cruise experience. She has everything you need; a large open cockpit area which makes you really enjoy it while onboard, and a performance that makes longer journeys a pleasure. Charming feature is an opening hard top that gives you shade and allows fresh air in hot summer days. She has wide and light saloon area with dinning table and comfortable three cabins for guests, a garage to house a tender and a SUP paddle board. This yacht is much more than just a pretty face since she meets all Sunseeker's high standards of performance and quality.