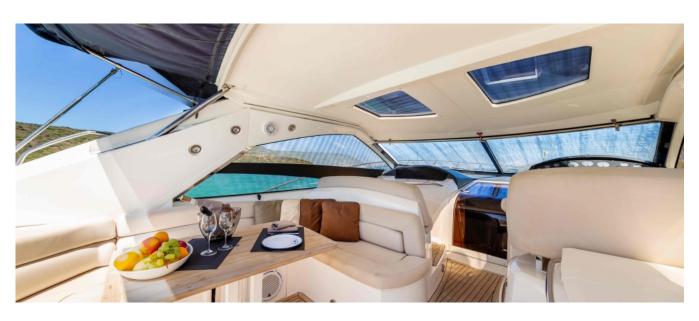

### **DESCRIPTION**

If you wish to enjoy life on water with your family or friends, here is a beautiful Sunseeker Portofino 53, easy to look at and just as easy to handle. Hideaway is an excellent compromise between a day boat and a longer cruise experience. She has everything you need; a large open cockpit area which makes you really enjoy it while onboard, and a performance that makes longer journeys a pleasure. Charming feature is an opening hard top that gives you shade and allows fresh air in hot summer days. She has wide and light saloon area with dinning table and comfortable three cabins for guests, a garage to house a tender and a SUP paddle board. This yacht is much more than just a pretty face since she meets all Sunseeker's high standards of performance and quality.