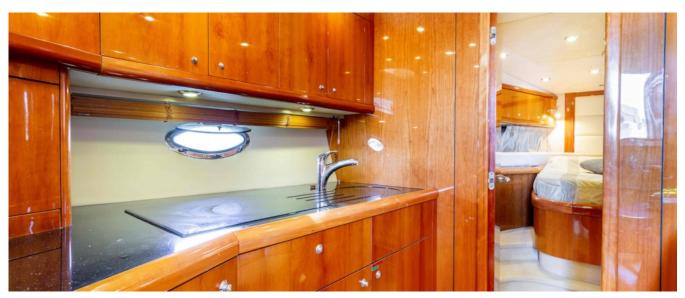

### **ACCOMMODATIONS**

Number cabins3Number bathrooms2

### **DESCRIPTION**

If you wish to enjoy life on water with your family or friends, here is a beautiful Sunseeker Portofino 53, easy to look at and just as easy to handle. Hideaway is an excellent compromise between a day boat and a longer cruise experience. She has everything you need; a large open cockpit area which makes you really enjoy it while onboard, and a performance that makes longer journeys a pleasure. Charming feature is an opening hard top that gives you shade and allows fresh air in hot summer days. She has wide and light saloon area with dinning table and comfortable three cabins for guests, a garage to house a tender and a SUP paddle board. This yacht is much more than just a pretty face since she meets all Sunseeker's high standards of performance and quality.