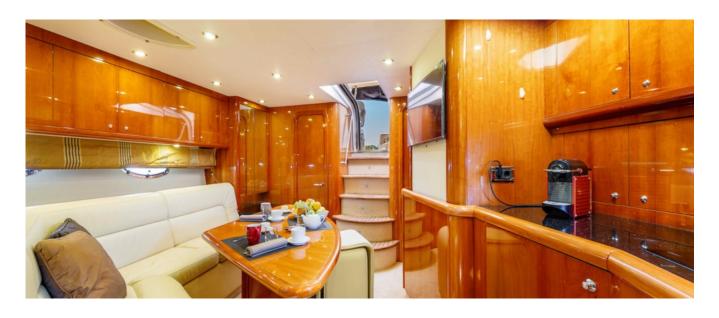

### **DESCRIPTION**

If you wish to enjoy life on water with your family or friends, here is a beautiful Sunseeker Portofino 53, easy to look at and just as easy to handle. Hideaway is an excellent compromise between a day boat and a longer cruise experience. She has everything you need; a large open cockpit area which makes you really enjoy it while onboard, and a performance that makes longer journeys a pleasure. Charming feature is an opening hard top that gives you shade and allows fresh air in hot summer days. She has wide and light saloon area with dinning table and comfortable three cabins for guests, a garage to house a tender and a SUP paddle board. This yacht is much more than just a pretty face since she meets all Sunseeker's high standards of performance and quality.