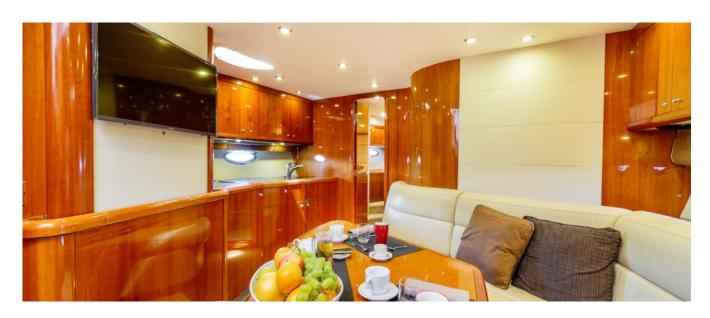

### **DESCRIPTION**

If you wish to enjoy life on water with your family or friends, here is a beautiful Sunseeker Portofino 53, easy to look at and just as easy to handle. Hideaway is an excellent compromise between a day boat and a longer cruise experience. She has everything you need; a large open cockpit area which makes you really enjoy it while onboard, and a performance that makes longer journeys a pleasure. Charming feature is an opening hard top that gives you shade and allows fresh air in hot summer days. She has wide and light saloon area with dinning table and comfortable three cabins for guests, a garage to house a tender and a SUP paddle board. This yacht is much more than just a pretty face since she meets all Sunseeker's high standards of performance and quality.