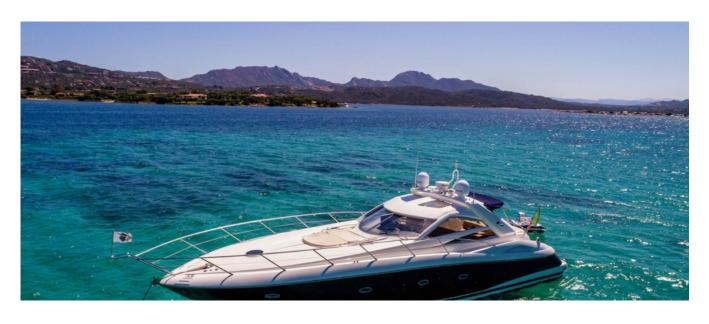

# SUNSEEKER 53 PORTOFINO

### **DESCRIPTION**

If you wish to enjoy life on water with your family or friends, here is a beautiful Sunseeker Portofino 53, easy to look at and just as easy to handle. Hideaway is an excellent compromise between a day boat and a longer cruise experience. She has everything you need; a large open cockpit area which makes you really enjoy it while onboard, and a performance that makes longer journeys a pleasure. Charming feature is an opening hard top that gives you shade and allows fresh air in hot summer days. She has wide and light saloon area with dinning table and comfortable three cabins for guests, a garage to house a tender and a SUP paddle board. This yacht is much more than just a pretty face since she meets all Sunseeker's high standards of performance and quality.