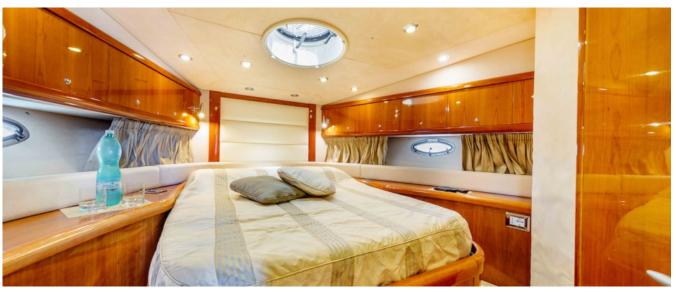

### **ACCOMMODATIONS**

Number cabins3Number bathrooms2

### **DESCRIPTION**

If you wish to enjoy life on water with your family or friends, here is a beautiful Sunseeker Portofino 53, easy to look at and just as easy to handle. Hideaway is an excellent compromise between a day boat and a longer cruise experience. She has everything you need; a large open cockpit area which makes you really enjoy it while onboard, and a performance that makes longer journeys a pleasure. Charming feature is an opening hard top that gives you shade and allows fresh air in hot summer days. She has wide and light saloon area with dinning table and comfortable three cabins for guests, a garage to house a tender and a SUP paddle board. This yacht is much more than just a pretty face since she meets all Sunseeker's high standards of performance and quality.