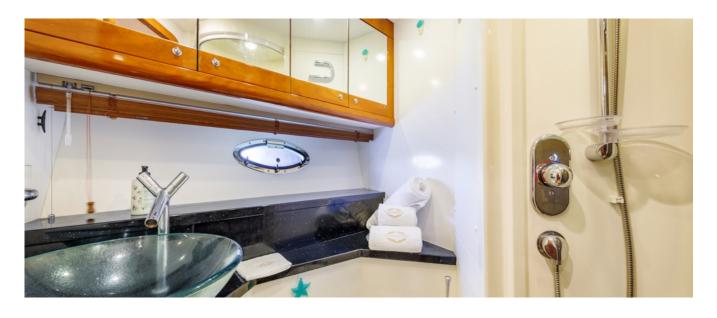

### **ACCOMMODATIONS**

Number cabins3Number bathrooms2

### **DESCRIPTION**

If you wish to enjoy life on water with your family or friends, here is a beautiful Sunseeker Portofino 53, easy to look at and just as easy to handle. Hideaway is an excellent compromise between a day boat and a longer cruise experience. She has everything you need; a large open cockpit area which makes you really enjoy it while onboard, and a performance that makes longer journeys a pleasure. Charming feature is an opening hard top that gives you shade and allows fresh air in hot summer days. She has wide and light saloon area with dinning table and comfortable three cabins for guests, a garage to house a tender and a SUP paddle board. This yacht is much more than just a pretty face since she meets all Sunseeker's high standards of performance and quality.