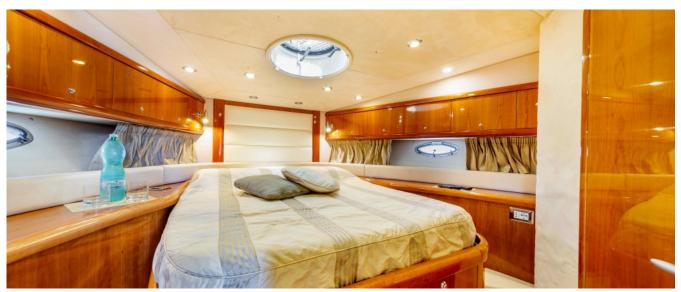

### **ACCOMMODATIONS**

Number cabins3Number bathrooms2

### **DESCRIPTION**

If you wish to enjoy life on water with your family or friends, here is a beautiful Sunseeker Portofino 53, easy to look at and just as easy to handle. Hideaway is an excellent compromise between a day boat and a longer cruise experience. She has everything you need; a large open cockpit area which makes you really enjoy it while onboard, and a performance that makes longer journeys a pleasure. Charming feature is an opening hard top that gives you shade and allows fresh air in hot summer days. She has wide and light saloon area with dinning table and comfortable three cabins for guests, a garage to house a tender and a SUP paddle board. This yacht is much more than just a pretty face since she meets all Sunseeker's high standards of performance and quality.