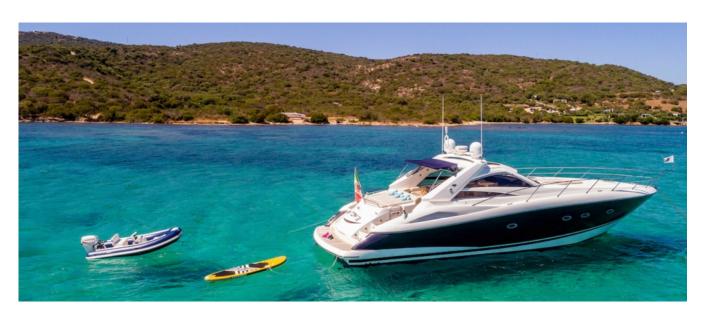

### **DESCRIPTION**

If you wish to enjoy life on water with your family or friends, here is a beautiful Sunseeker Portofino 53, easy to look at and just as easy to handle. Hideaway is an excellent compromise between a day boat and a longer cruise experience. She has everything you need; a large open cockpit area which makes you really enjoy it while onboard, and a performance that makes longer journeys a pleasure. Charming feature is an opening hard top that gives you shade and allows fresh air in hot summer days. She has wide and light saloon area with dinning table and comfortable three cabins for guests, a garage to house a tender and a SUP paddle board. This yacht is much more than just a pretty face since she meets all Sunseeker's high standards of performance and quality.