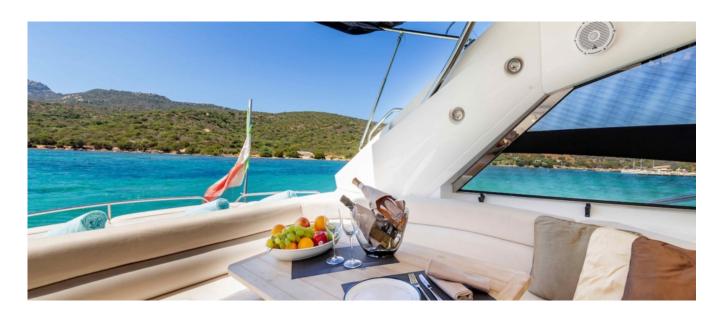

### **DESCRIPTION**

If you wish to enjoy life on water with your family or friends, here is a beautiful Sunseeker Portofino 53, easy to look at and just as easy to handle. Hideaway is an excellent compromise between a day boat and a longer cruise experience. She has everything you need; a large open cockpit area which makes you really enjoy it while onboard, and a performance that makes longer journeys a pleasure. Charming feature is an opening hard top that gives you shade and allows fresh air in hot summer days. She has wide and light saloon area with dinning table and comfortable three cabins for guests, a garage to house a tender and a SUP paddle board. This yacht is much more than just a pretty face since she meets all Sunseeker's high standards of performance and quality.