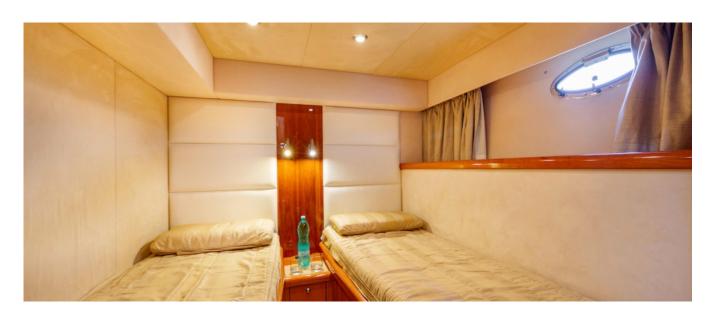

### **ACCOMMODATIONS**

Number cabins3Number bathrooms2

### **DESCRIPTION**

If you wish to enjoy life on water with your family or friends, here is a beautiful Sunseeker Portofino 53, easy to look at and just as easy to handle. Hideaway is an excellent compromise between a day boat and a longer cruise experience. She has everything you need; a large open cockpit area which makes you really enjoy it while onboard, and a performance that makes longer journeys a pleasure. Charming feature is an opening hard top that gives you shade and allows fresh air in hot summer days. She has wide and light saloon area with dinning table and comfortable three cabins for guests, a garage to house a tender and a SUP paddle board. This yacht is much more than just a pretty face since she meets all Sunseeker's high standards of performance and quality.