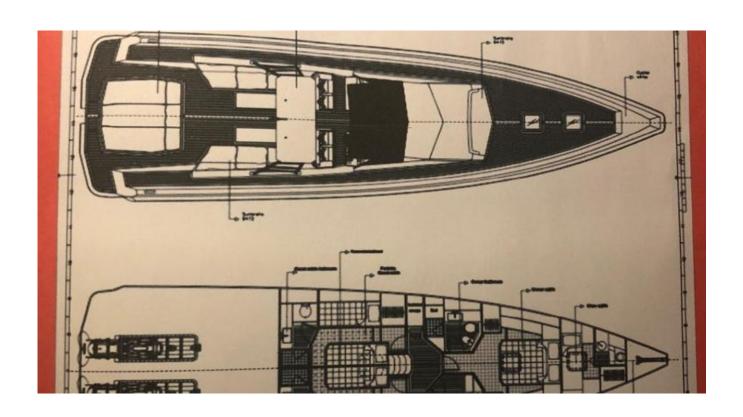

# PRICE:Upon Request FEATURES

Lenght 19.4 m Beam 6.03 m

Engines 2 x 1800 MAN V12

Cruising speed 35 Number crew 2

#### **ACCOMMODATIONS**

Number cabins 2
Number bathrooms 2