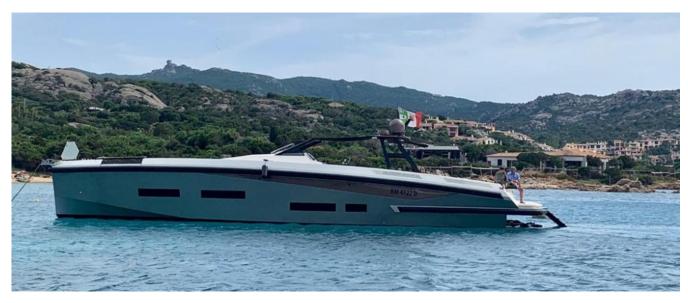

### Wally Power 64

#### Wally Power 64

If you are looking for a charter yacht that is both powerful and comfortable, elegant and very modern, the Wally 64 is definitely the boat for you! Built in 2019, she will surprise you with her unique style and the wealth of services on board. You can tan on the spacious sundeck, or relax in one of the inside cabins, enjoying the sea in complete freedom! In addition to the comfort of the spaces, perfectly exploited and organized, the Wally 64 yacht also stands out for her very contemporary and decisive style and for the character of her furnishings. Not just any boat, but the boat you were looking for for your day on the Costa Smeralda!