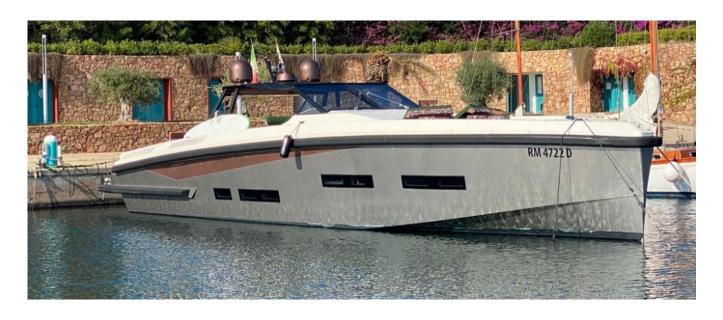

### Wally Power 64

#### Wally Power 64

If you are looking for a charter yacht that is both powerful and comfortable, elegant and very modern, the Wally 64 is definitely the boat for you! Built in 2019, she will surprise you with her unique style and the wealth of services on board. You can tan on the spacious sundeck, or relax in one of the inside cabins, enjoying the sea in complete freedom! In addition to the comfort of the spaces, perfectly exploited and organized, the Wally 64 yacht also stands out for her very contemporary and decisive style and for the character of her furnishings. Not just any boat, but the boat you were looking for for your day on the Costa Smeralda!