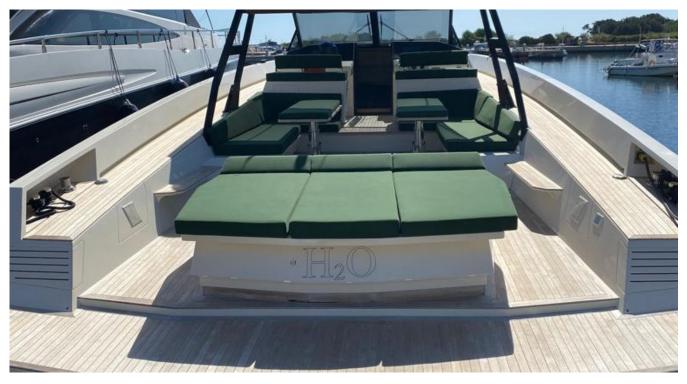

#### Wally Power 64

If you are looking for a charter yacht that is both powerful and comfortable, elegant and very modern, the Wally 64 is definitely the boat for you! Built in 2019, she will surprise you with her unique style and the wealth of services on board. You can tan on the spacious sundeck, or relax in one of the inside cabins, enjoying the sea in complete freedom! In addition to the comfort of the spaces, perfectly exploited and organized, the Wally 64 yacht also stands out for her very contemporary and decisive style and for the character of her furnishings. Not just any boat, but the boat you were looking for for your day on the Costa Smeralda!